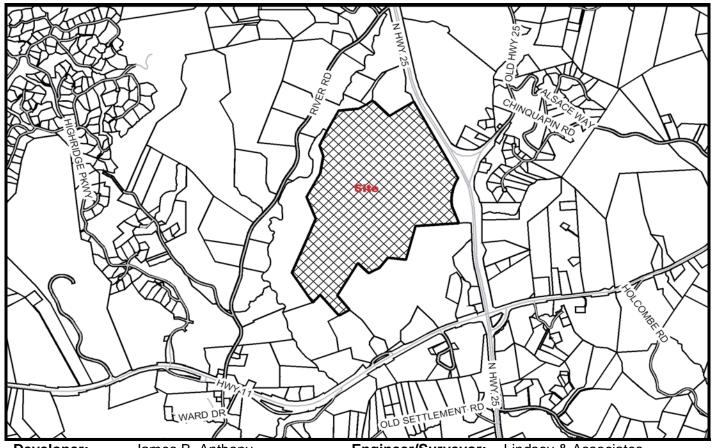

PRELIMINARY PLAT FEBRUARY 2007

SUBDIVISION NAME: CLIFFS ESTATES – PHASE 1 FILE: 07-124

**Developer:** James B. Anthony **Engineer/Surveyor:** Lindsey & Associates

The Cliffs at Mountain Park

Address: 3598 Highway 11 Address: 7020 Mtn. View Road

Travelers Rest, SC 29690 Taylors, SC 29687

**Telephone Number:** 864-371-1060 **Telephone Number:** 864-895-1285

**Block Book Number:** 662.4-1-4 **Acres:** 300 (140 Phase 1)

**Zoning:** Unzoned **Lots:** 200 (76 Phase 1)

Existing Access: Highway 25 Planning Area: Northside

Extension of An Existing Development: No Streets: 2 Miles Private

Proposed Sewer: Public Fire District: Glassy Mountain

Sewer District: Metropolitan County Council District: 17 (Dill)

Proposed Water Source: GWS Census Tract: 40.00

TAZ: 382 Variance: No