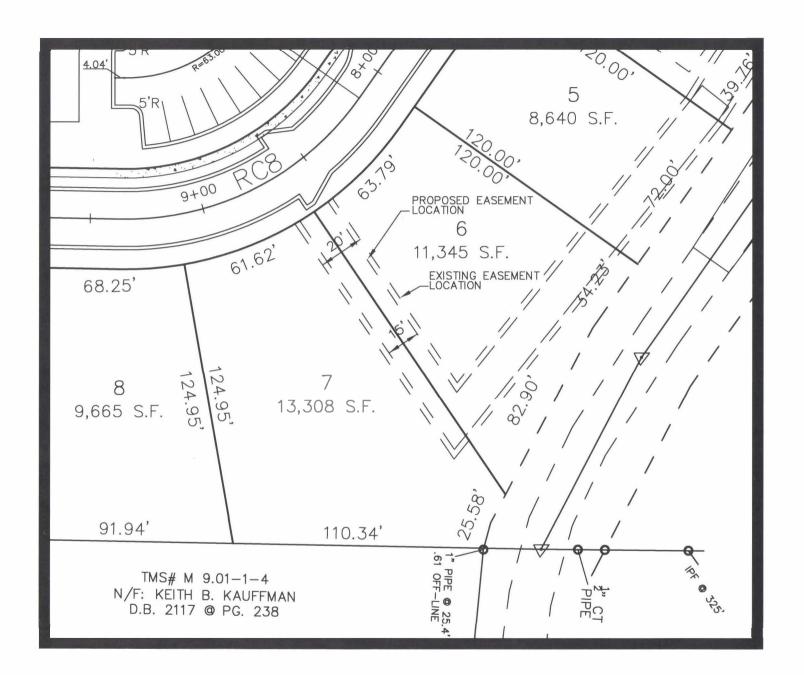

## DRAINAGE/UTILITY EASEMENT DA-2007-01 ABANDONMENT APPLICATION APPLICANT: Rivianna Lane ADDRESS: TELEPHONE: **EASEMENT LOCATION** \* TMS# (MO090 70109200) \_\_\_\_block<u>01</u>lots<u>92</u> 9.07 TAX SHEET \* Lnt #6 on PORTION TO BE ABANDONED 25 section of Storm Drainage Easement located along property The applicant must submit the signatures of all property owners who own Provided the property where the easement exists and/or will be relocated.

The applicant must submit a survey showing the existing easement and the proposed relocation.

The applicant will be notified by mail of the date that the Planning Commission will consider the request.

Applicant Signature