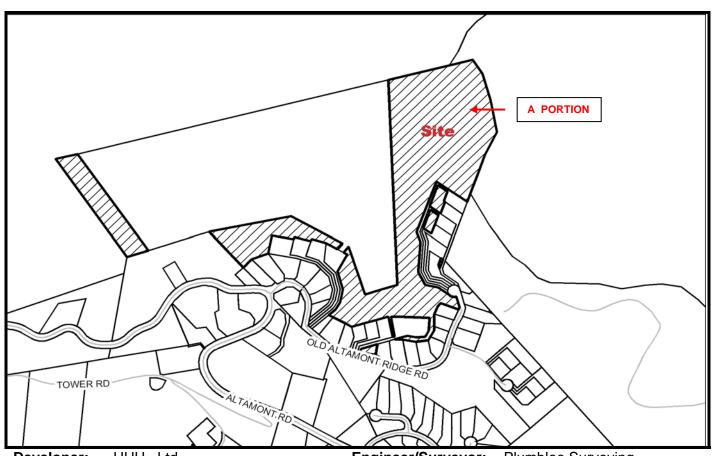

PRELIMINARY PLAT JANUARY 2007

SUBDIVISION NAME: STONERIDGE, PHASE E FILE: 07-102

**Developer:** HHH , Ltd. **Engineer/Surveyor:** Plumblee Surveying Jeff Plumblee

Address: 100 Lake Circle Address: P. O. Box 766

Greenville, SC 29609 Travelers Rest, SC 29690

**Telephone Number:** 864-232-2724 **Telephone Number:** 864-834-4426

**Block Book Number:** pt. 464-1-1.08, & 1.34, **Acres:** 6.37

1.45

**Zoning:** ESDPM **Lots**: 16

**Existing Access:** Old Altamont Ridge Rd. **Planning Area:** Paris

Extension of An Existing Development: Yes Streets: .33 Miles Private

Proposed Sewer: Septic Fire District: Piedmont Park

Sewer District: N/A County Council District: 20 (Case)

Proposed Water Source: GWS Census Tract: 27.01

TAZ: 297 Variance: No