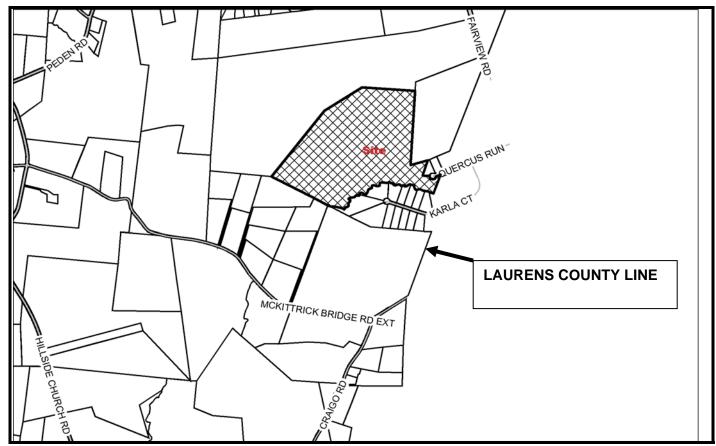

PRELIMINARY PLAT JANUARY 2007

SUBDIVISION NAME: OAKMONT ESTATES FILE: 07-105

**Developer:** Tim Elder

Elder & Maxwell, Inc.

Engineer/Surveyor: Craig Rathke

Gray Engineering, Inc.

**Address:** 20 Roper Corner Circle.

Greenville, SC 29615

Address: 132 Pilgrim Road

Greenville, SC 29607

Telephone Number: 864-616-2147 Telephone Number: 864-297-3027

**Block Book Number:** 564.2-1-9 **Acres:** 71.62

**Zoning:** Unzoned **Lots**: 84

Existing Access: Quercus Run Planning Area: Fountain Inn

Extension of An Existing Development: Yes Streets: 1.07 Miles Public

Proposed Sewer: Septic Tanks Fire District: Canebrake

Sewer District: N/A County Council District: 28 (Payne)

Proposed Water Source: Laurens County Water Census Tract: 31.02

TAZ: Yes – Use Urban Road Standards