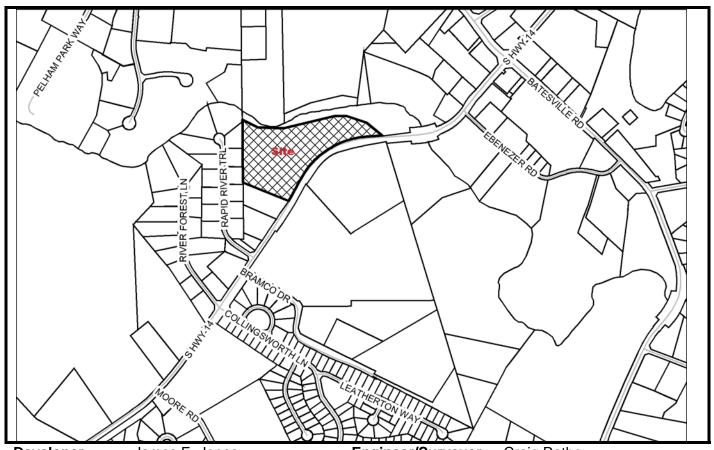

PRELIMINARY PLAT JANUARY 2007

SUBDIVISION NAME: CAMBRIDGE CREEK FILE: 07-104

**Developer:** James E. Jones

Rocky Creek Ventures, LLC

Engineer/Surveyor: Craig Rathe

Gray Engineering, Inc.

Address: P.O. Box 9165

Greenville, SC 29604

Address: 132 Pilgrim Drive

Greenville, SC 29607

**Telephone Number:** 864-242-0055 **Telephone Number:** 864-297-3027

**Block Book Number:** 530.4-1-30.1 **Acres:** 11.2

**Zoning:** R-S **Lots**: 16

Existing Access: Hwy. 14 Planning Area: Enoree

Extension of An Existing Development: No Streets: 0.16 Miles Public

Proposed Sewer: Septic Tanks Fire District: Pelham Batesville

Sewer District: Metropolitan County Council District: 21 (Burns)

Proposed Water Source: GWS Census Tract: 28.08

TAZ: Variance: Yes – Direct Access to Hwy 14 for 2 Lots