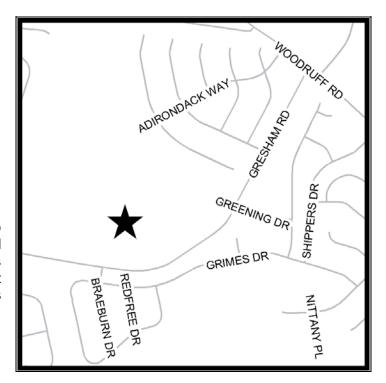

## **Site Description:**

Take I-385 southeast toward Mauldin. Exit onto Woodruff Road and turn left (east) toward Woodruff. Follow Woodruff Road to its intersection with Gresham Road. Turn right (south) onto Gresham Road. Subject property is on the right (north) side of Gresham Road.