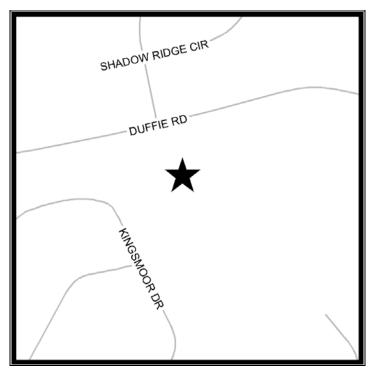

## Site Description:

Take Hwy. 385 southeast to its intersection with Hwy. 417. Exit onto Hwy. 417 and follow it southeast toward Simpsonville. Turn left (north) onto Hwy. 14, and follow Hwy. 14 to its intersection with Pollard Road. Turn right (east) onto Pollard Road. Follow Pollard Road to its intersection with Duffie Road. Turn left (north) onto Duffie Road. Subject property is on the east side of Duffie Road.