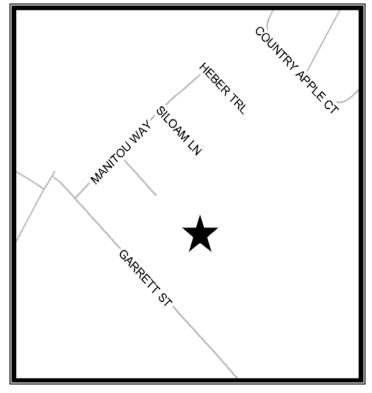

## Site Description:

Take Hwy I-385 southeast to Exit 23 at McCarter Road. Exit left (north) toward Fountain Inn on McCarter Road and follow it to its intersection with Main Street. Turn left (west) onto Main Street, and then immediately turn right (north) onto Knight Street. Follow Knight Street to its intersection with Garrett Street. Turn left (northwest) onto Garrett. Subject property is on the right (north) side of Garrett prior to its intersection with Manitou Way.