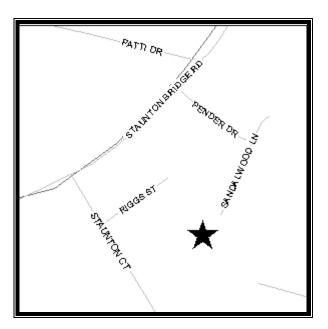

## **Site Description:**

Go south on White Horse Road to its intersection with Staunton Bridge Road. Turn right (west) onto Staunton Bridge Road. Follow Staunton Bridge Road to its intersection with Pender Drive. Turn left (south) onto Pender. Pender intersects with Sandalwood Land. Turn left (south west) onto Sandalwood. Property is at the end of Sandalwood.