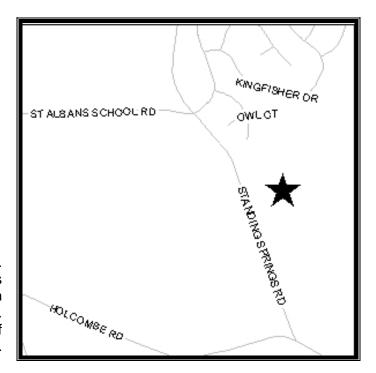

## **Subdivision Name:**

River Ridge, Phase 2 (Cluster)

**File:** 05-212

**Site Description:** 

Take I-385 southeast to its intersection with W. Georgia Road. Exit right (south west) onto W. Georgia Road. Follow W. Georgia to its intersection with Standing Springs Road. Turn right (north) onto Standing Springs Road. Subject property is on the right (east) side of Standing Springs before its intersection with St. Albans Road.

Existing Access: Standing Springs Road Fire District: South Greenville

Proposed Sewer: Public County Council District: 28 (Bedingfield)

Sewer District: Metropolitan Census Tract: 33.02

Proposed Water Source: GWS Planning Area: Southside