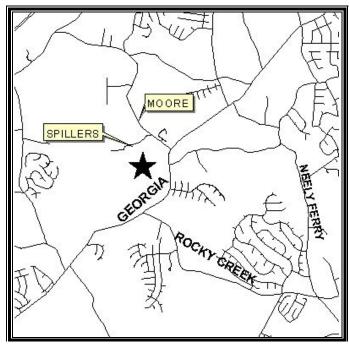

## **SITE DESCRIPTION:**

Take I-385 southeast to the W. Georgia Road exit in Simpsonville. Exit right (southwest) onto W. Georgia Road. Subject property is located on the north side of W. Georgia Road and on the west side of Moore Road. Spillers Road also enters the property.