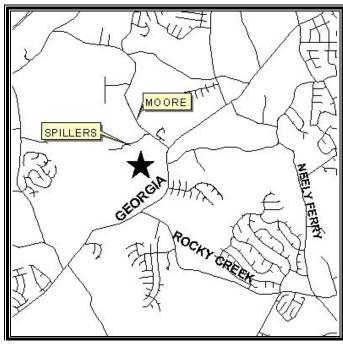

## SITE DESCRIPTION:

Take I-385 southeast to the W. Georgia Road exit in Simpsonville. Exit right (southwest) onto W. Georgia Road. Subject property is located on the north side of W. Georgia Road and on the west side of Moore Road. Spillers Road also enters the property.