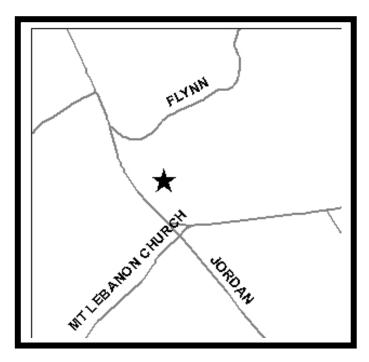

## Site Description:

Take Hwy 29 (Wade Hampton Blvd) northeast to Greer. Turn left (north) onto Hwy 14. Follow Hwy 14 to its intersection with Mt. Lebanon Church Road,. Turn right (northeast) onto Mt. Lebanon Church Road and follow it to its intersection with Jordan Road. Turn left (northwest) onto Jordan Road. Subject property is on the right (northeast) side of Jordan Road before its intersection with Flynn Road.