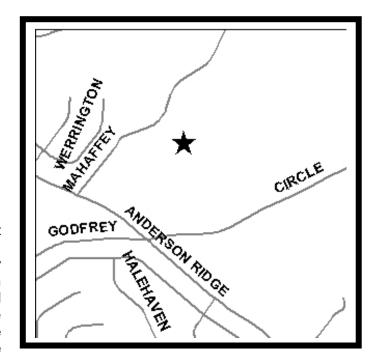

## **Site Description:**

Take Hwy 85 north toward Spartanburg. Exit onto Pelham Road - right (east) toward Pelham. Follow Pelham Road to its intersection with Hwy 14. Go thru the intersection without turning. On the other side of the intersection, Pelham Road becomes Batesville Road. Follow Batesville Road to its intersection with Anderson Ridge Road. Turn left (north) onto Anderson Ridge Road. Subject property is on the left (west) side of Anderson Ridge Road after its intersection with Mahaffey Road.