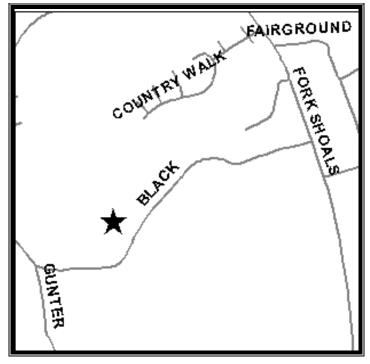

## Site Description:

Follow Augusta Road (Hwy 25) south. At the intersection with Old Augusta Road turn left (east). At the intersection with Fork Shoals Road turn right (south) onto Fork Shoals Road. Follow Fork Shoals Road past Donaldson Center to the intersection with Black Road. Turn Right (west) onto Black Road. The subject property is on the right.