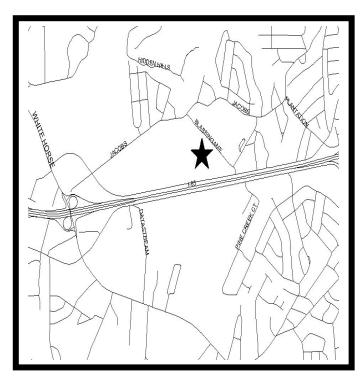

## Site Description:

Follow Hwy 25 (Augusta Road) south towards the intersection with I-85. Prior to the intersection, turn right onto Potomac Avenue. This road will dead end into Jacobs Road. Follow Jacobs Road west to the intersection with Blassingame Road. Turn left (south) onto Blassingame Road. The subject property will be on the right hand side of the road.