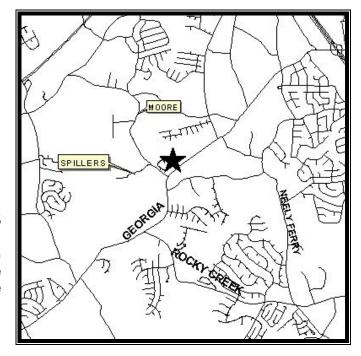

## **Site Description:**

Take I-385 southeast to Simpsonville. Exit I-385 right (southwest) onto West Georgia Road. Follow West Georgia Road to its intersection with North Moore Road. Subject Property is on the (right) north side of West Georgia Road at the intersection with North Moore.