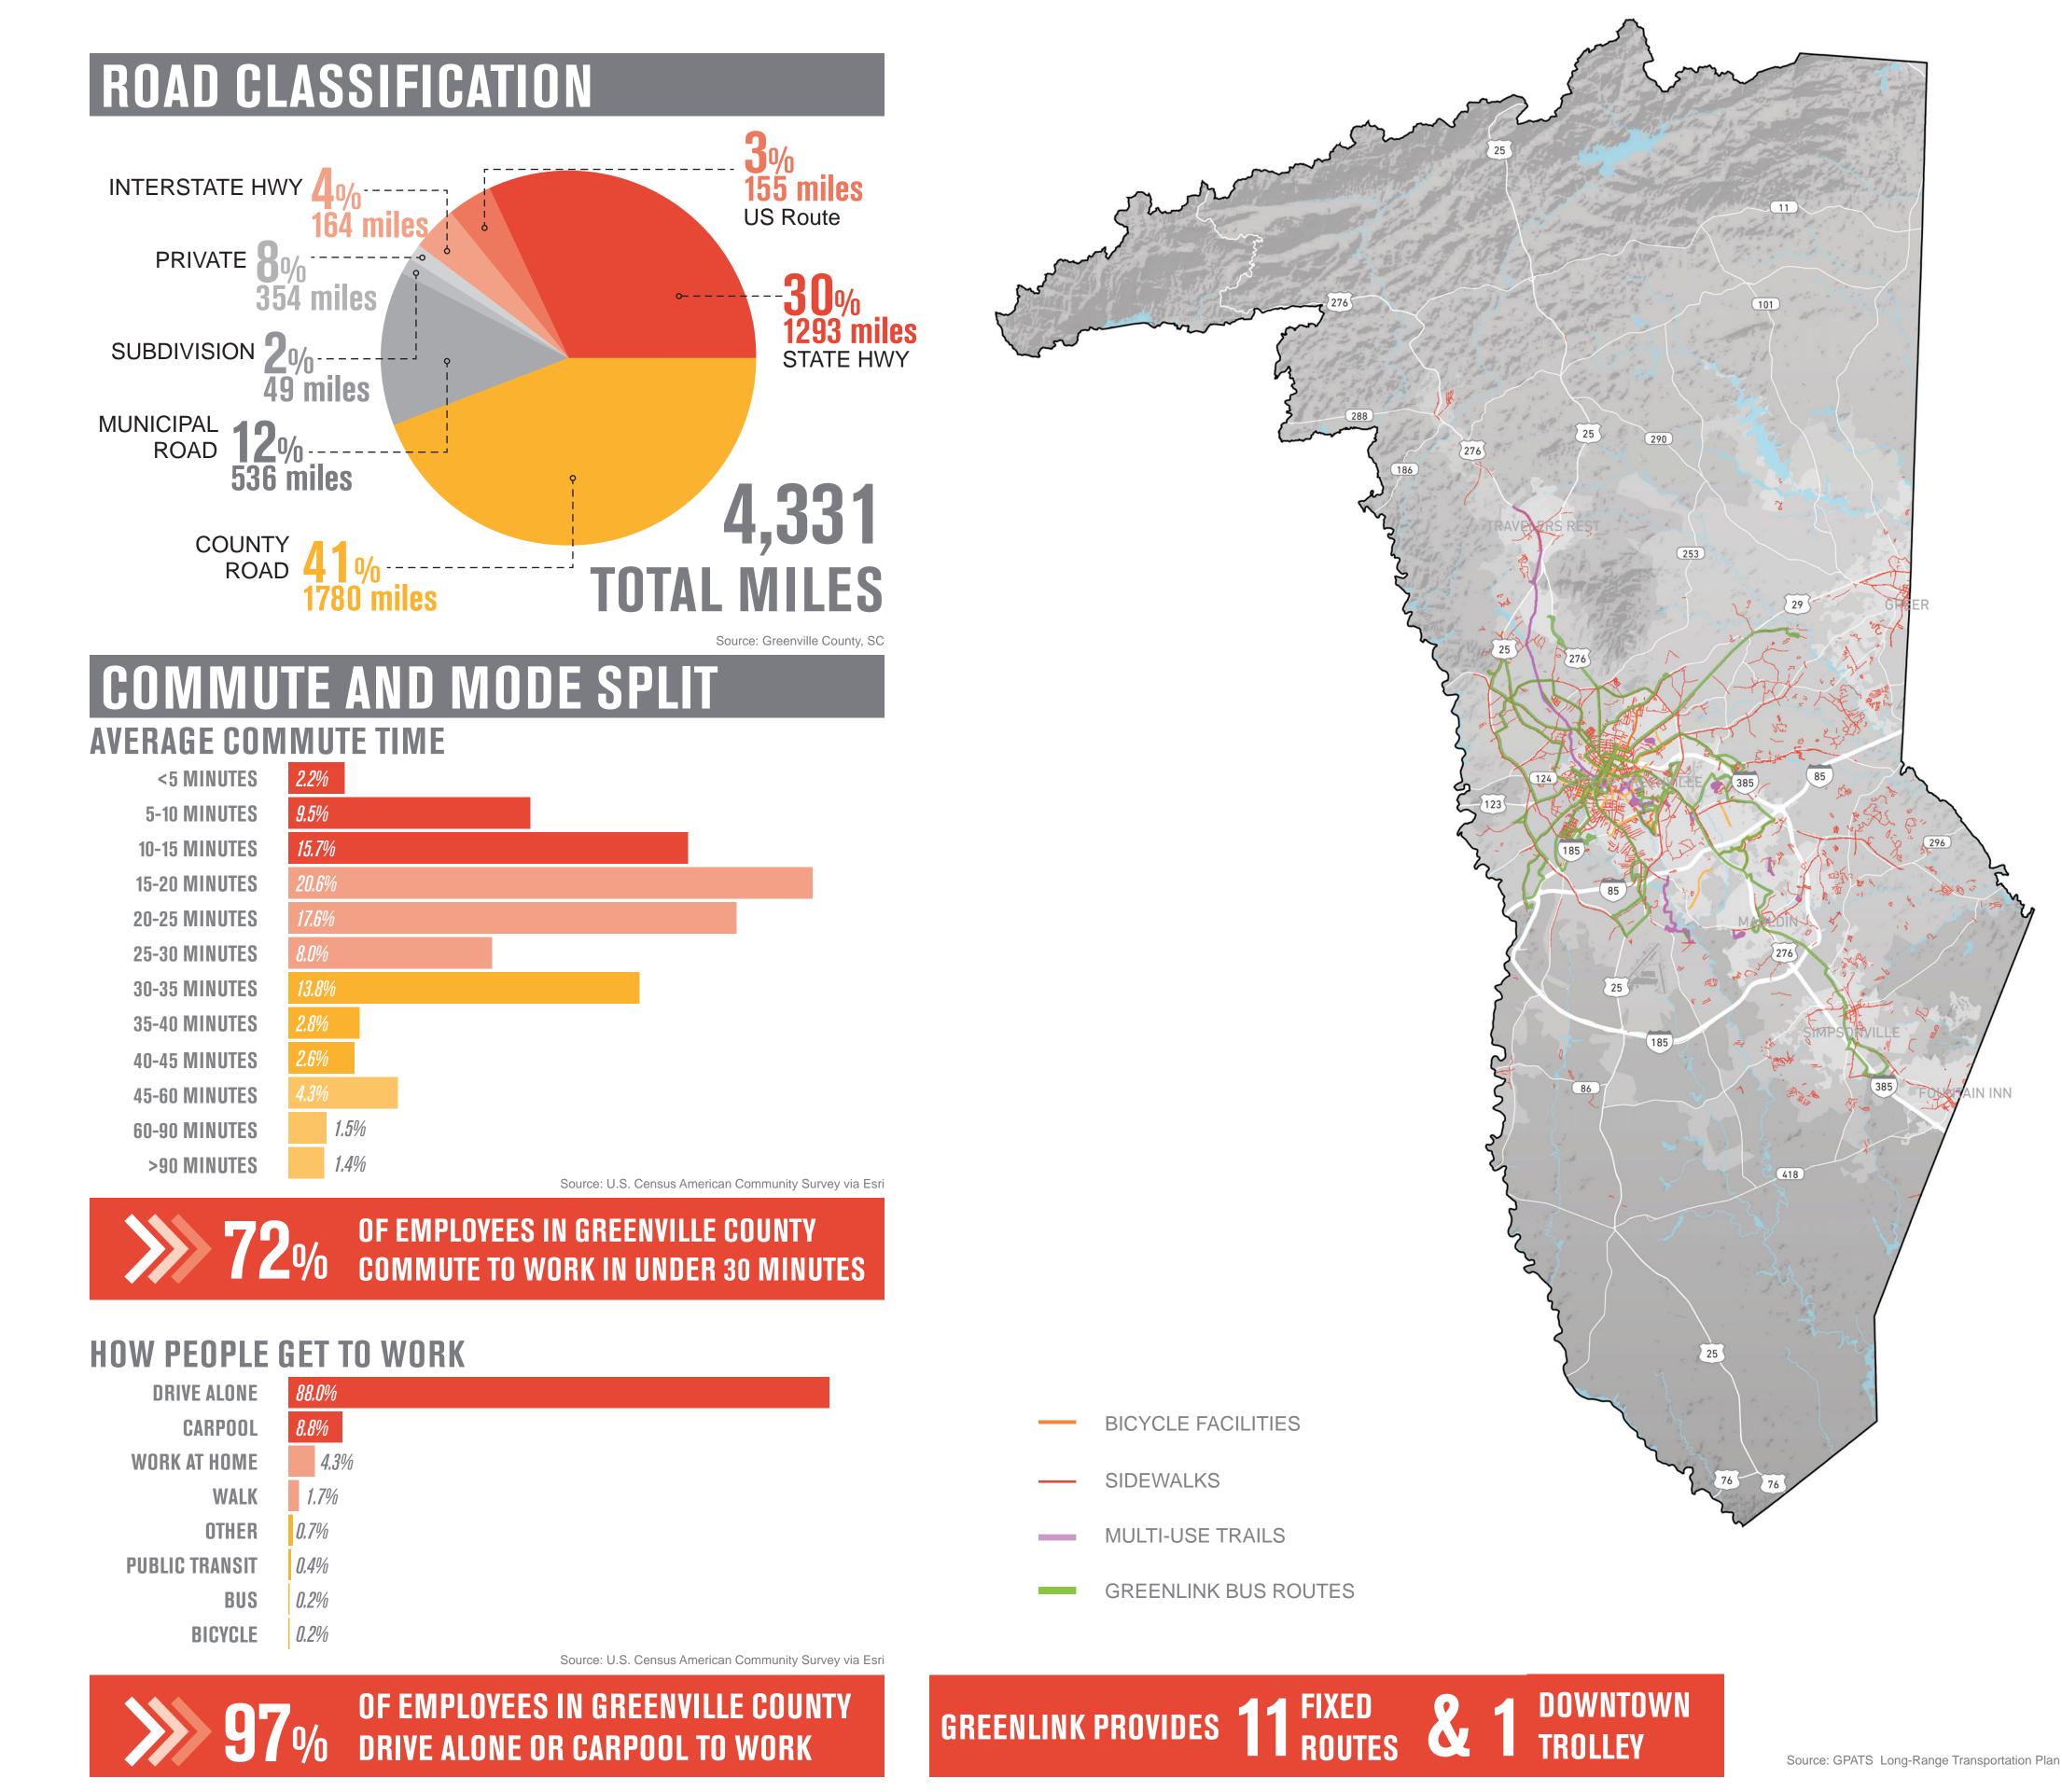

## 

### Greenville County's transportation network is a complex system of infrastructure types, modes, and

ownership. • What are the most important transportation issues facing Greenville County? • How should we address our transportation issues?

# What issues and opportunities do you see for our transportation system?

plan greenville county

greenville county

### Transportation



plan greenville county

greenville county

### Transportation

#### EXISTING BICYCLE AND PEDESTRIAN INFRASTRUCTURE AND GREENLINK BUS ROUTE



#### **RAIL AND FREIGHT**

#### **TYPICAL COUNTY ROAD SECTION**

+/- 155 MILES

FHWA-DESIGNATED FREIGHT ROAD IN GREENVILLE COUNTY



### plan greenville county

greenville county