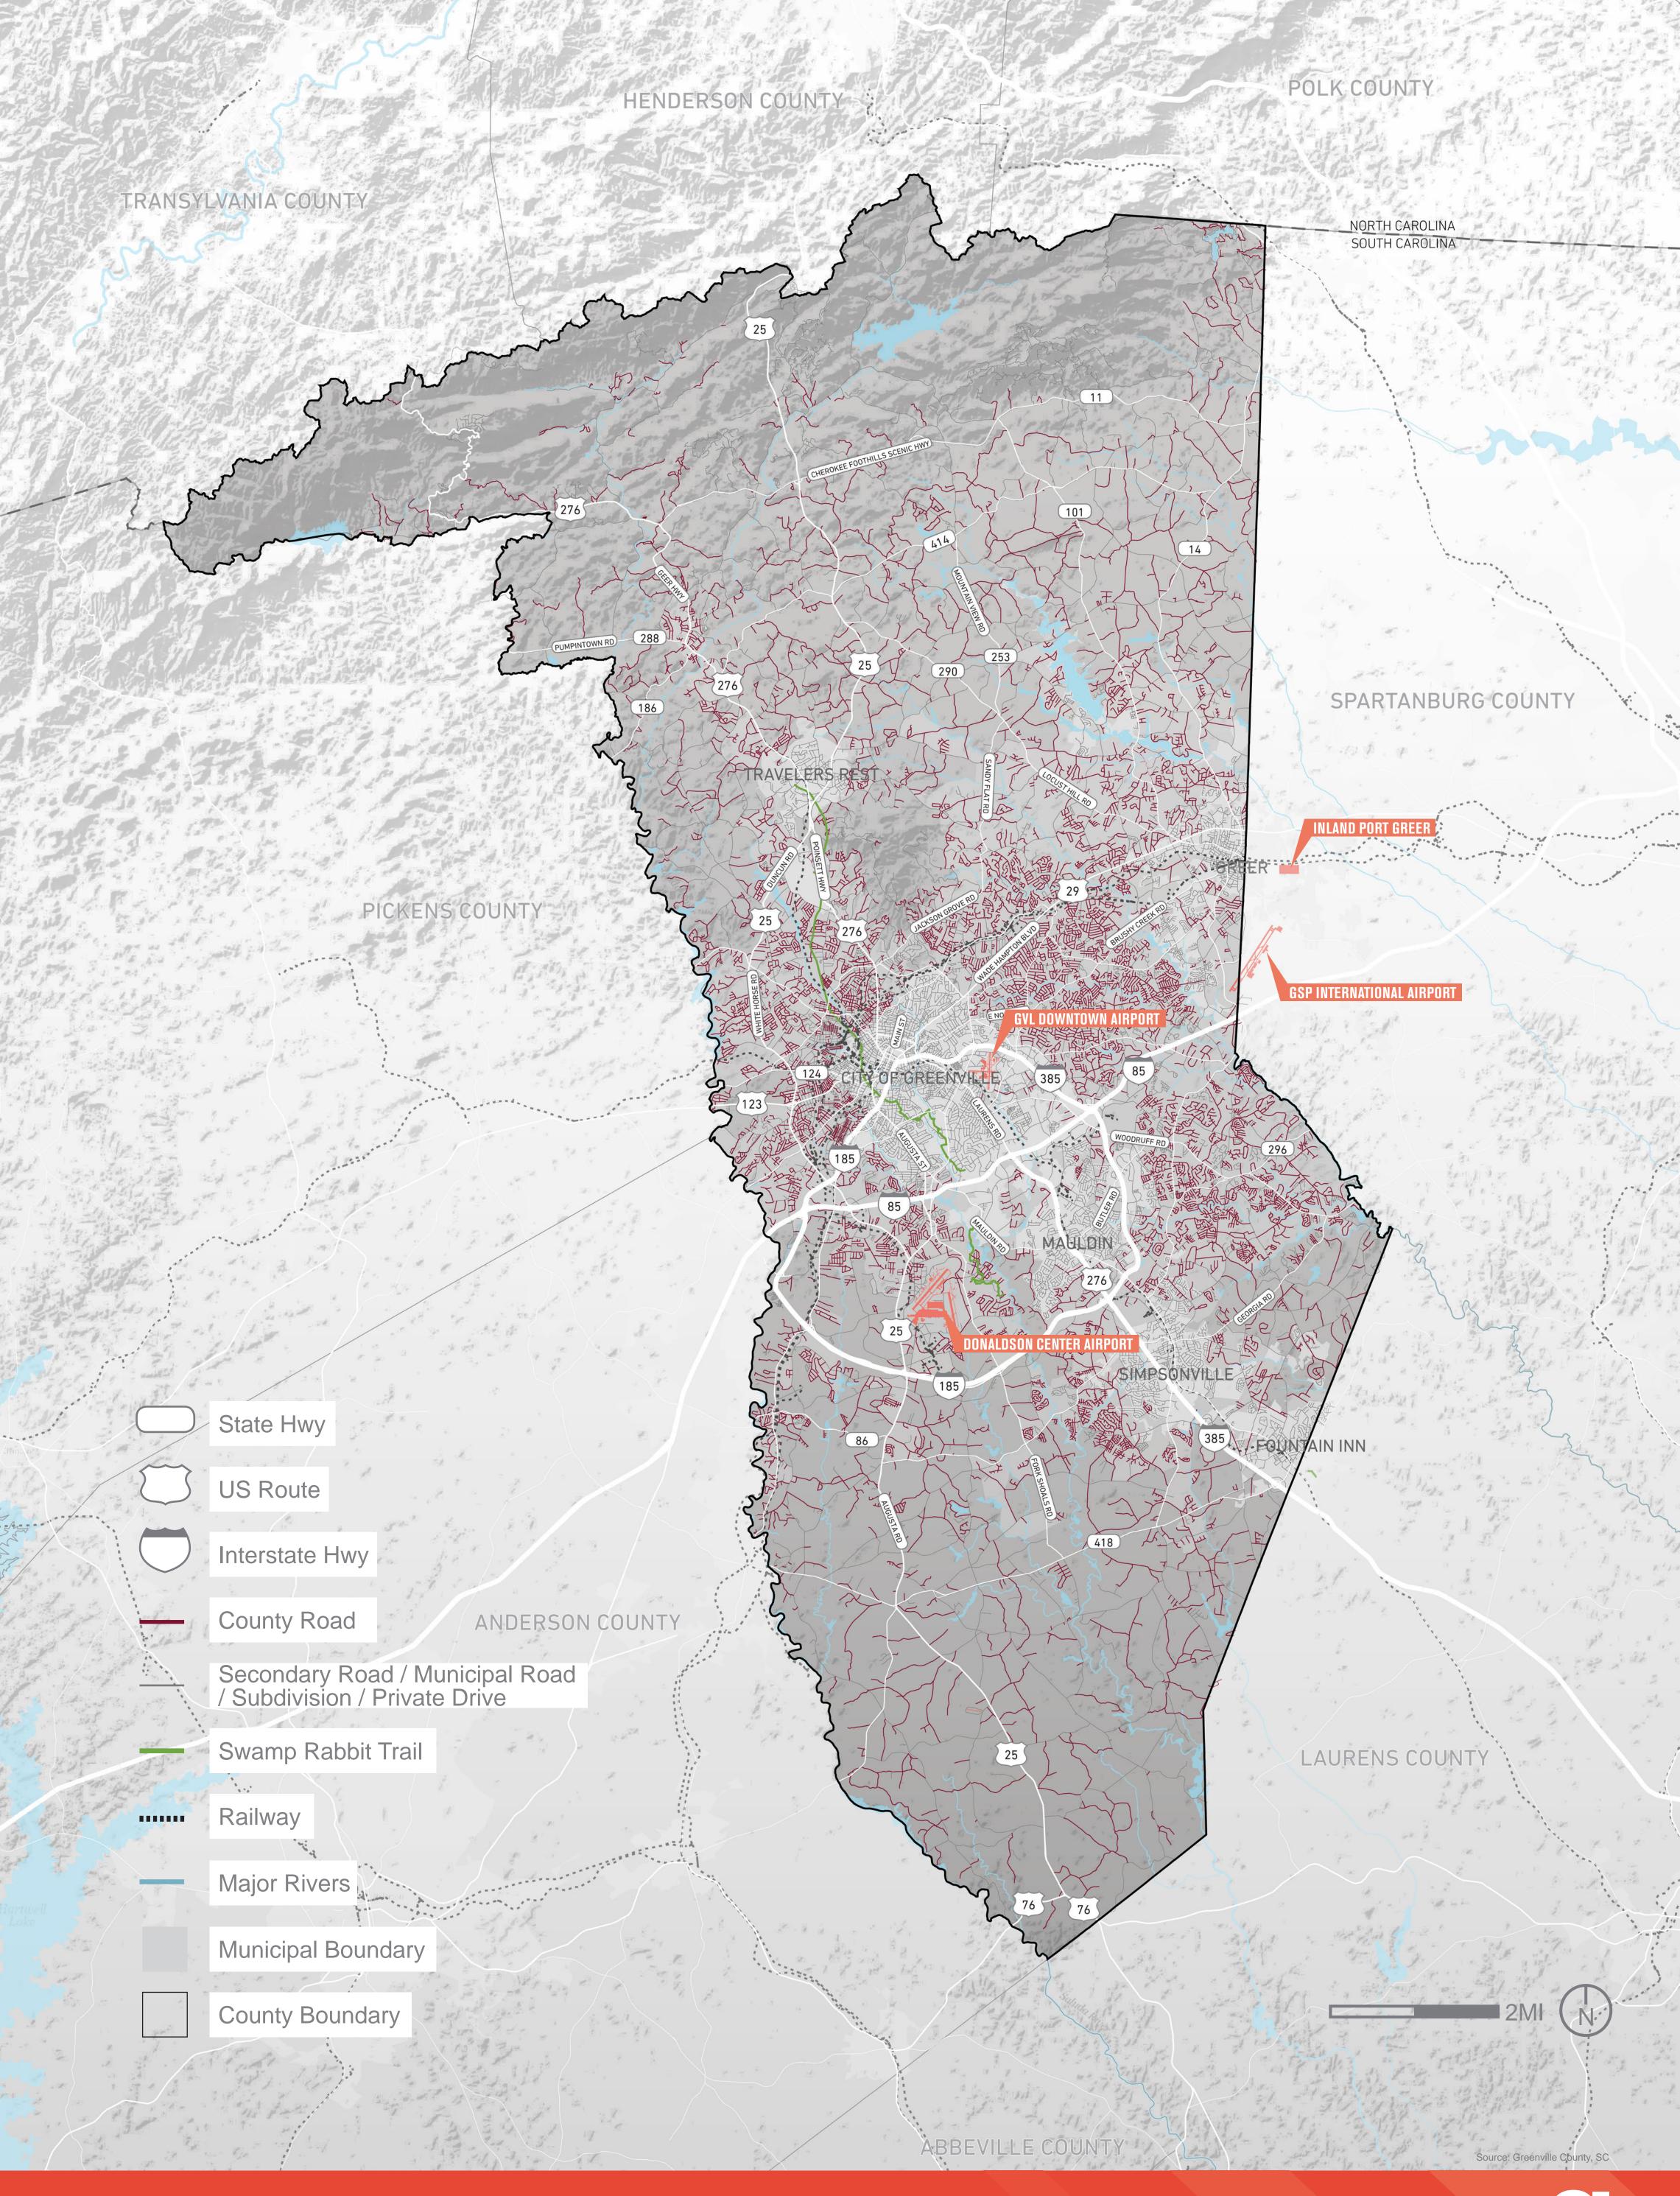

### Greenville County's transportation network is a complex system of infrastructure types, modes, and

ownership. • What are the most important transportation issues facing Greenville County? • How should we address our transportation issues?