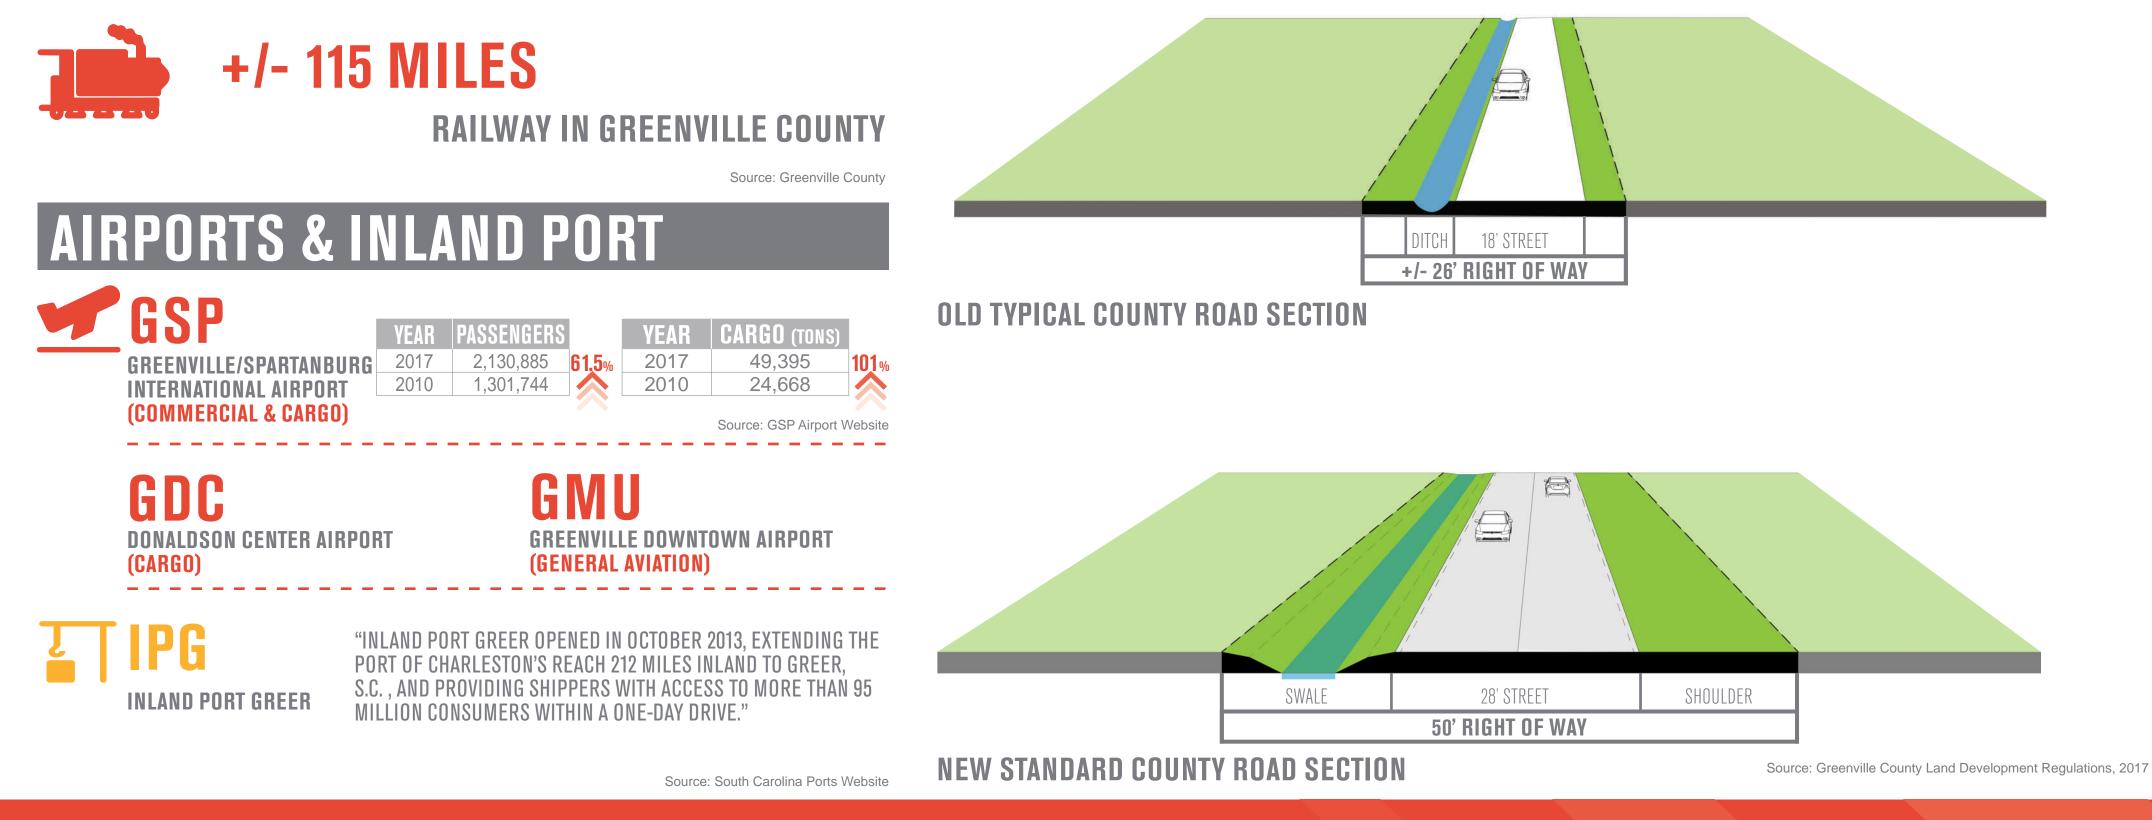

#### **RAIL AND FREIGHT**

#### **TYPICAL COUNTY ROAD SECTION**

+/- 155 MILES

FHWA-DESIGNATED FREIGHT ROAD IN GREENVILLE COUNTY