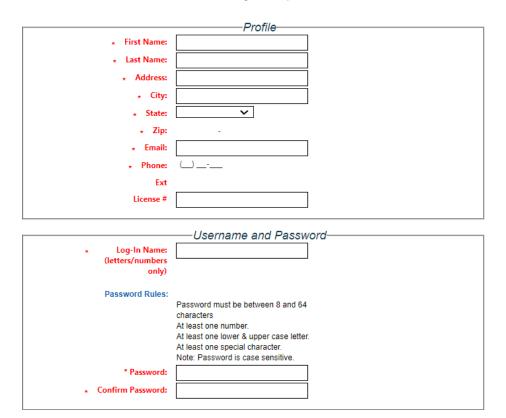

2. After selecting the setup account option, follow the prompts to create a new account. (For public users, **you will not** be required to supply a license number)

### Create New Public User Account

**New Account Creation for Public Users** 

Contractors must register for a contractor account with Greenville County.

Account login information will be given to you once you have applied.