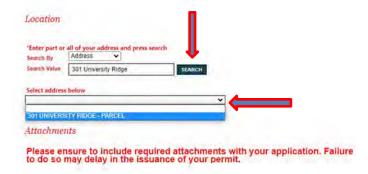

7. Click on the permit type drop-down arrow and select Home Occupation Permit. When the permit type has been selected, you must fill out the information requested.

8. Once you have completed the application information, you must enter an address or parcel number and click on search. Another drop-down box will appear; you will need to click on the arrow to select Address for which you are applying.

1. Once you have completed the application and required fields, you must enter an address or parcel number and then click on search. Another drop box will appear; you will need to click on the arrow to select the address for which you are applying.