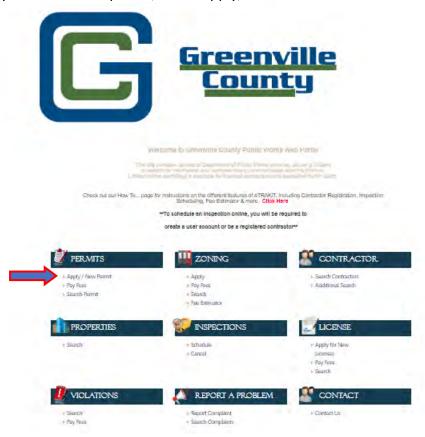

4. To apply for Home Occupation, select Apply/New Permit under the Permits section.

5. If you are a contractor – Click on Apply AEC under the contractor section. You must agree to AEC Application Confirmation and click continue. Complete the information requested on the AEC registration information. Complete the Contact Information page and click next, verify the information entered, and click next. You will be given an AEC number as a contractor.

| PERMITS  Apply / New Permit Pay Fees Search Permit | PLANNING A  * Apply  * Pay Fees | * Apply AEC  * Search Contractors  * Additional Search |         |
|----------------------------------------------------|---------------------------------|--------------------------------------------------------|---------|
| Log In Contractor ✓                                | User Name:                      | Password:                                              | LOGIN   |
|                                                    | AEC Appl                        | ication Confi                                          | rmation |
| I Agree  I Disagree                                |                                 | •                                                      |         |
|                                                    | CONTINU                         | IE .                                                   |         |

# When applying for Site Plan Review, Minor/Major Change to a Review District select – **Planning and Zoning Apply for New Project**