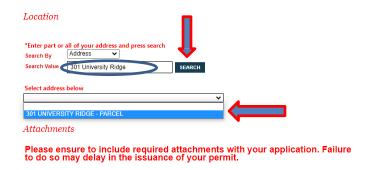

7. Click on the permit type drop-down arrow and select Home Occupation Permit. When the permit type has been selected, you must fill out the information requested.

8. Once you have completed the application information, you must enter an address or parcel number and click on search. Another drop-down box will appear; you will need to click on the arrow to select Address for which you are applying.

9. Any attachments required will need to be uploaded using the attachments section. Click on select by filename and add the files you wish to upload. Once you have selected the files to be uploaded, you must click upload. Scroll to the bottom of the disclaimer box and click accept. Click next to continue.

1. Once you have completed the application and required fields, you must enter an address or parcel number and then click on search. Another drop box will appear; you will need to click on the arrow to select the address for which you are applying.

- 2. If you are not the property owner a letter from the legal owner authorizing the applicant to submit on their behalf must have the printed name and signature of the legal owner and added to the application as an attachment.
- 3. To attach the required documents, click the select button next to the Filename Field. Choose the files, then click Upload. Scroll to the bottom of the disclaimer box and click accept. Click on Next Step button.

# Attachments Please ensure to include required attachments with your application. Failure to do so may delay in the issuance of your permit. Filename Select Description UPLOAD

4. As the applicant, your name will automatically be inserted into the applicant contact. Complete the remaining fields required for the project. When you have completed the information click on Next Step button.