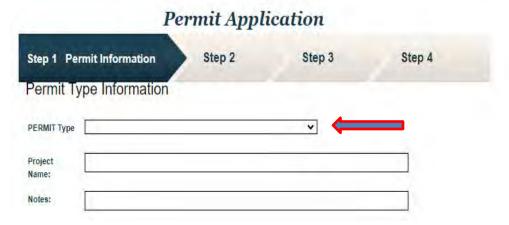

7. Click on the permit type drop-down arrow and select Home Occupation Permit. When the permit type has been selected, you must fill out the information requested.

8. Once you have completed the application information, you must enter an address or parcel number and click on search. Another drop-down box will appear; you will need to click on the arrow to select Address for which you are applying.