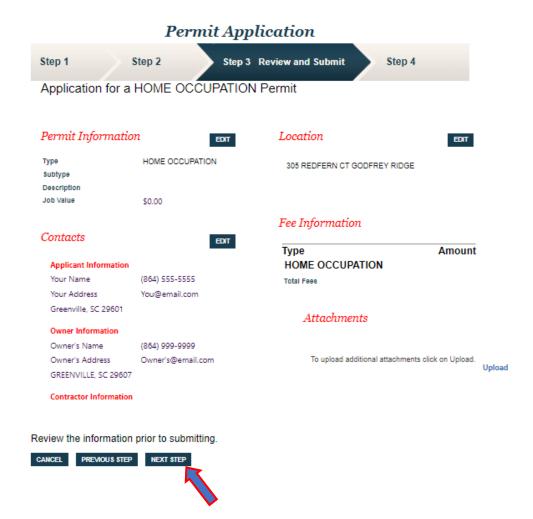

11. Review all of the information you have submitted for accuracy. Failure to do so could result in your permit being disapproved and requiring a new submittal. Once you have reviewed the information, click Next Step. Fees will not be generated until the permit has been processed. Once the permit has been processed, you will receive an email indicating payment is required. After the payment has been made, inspections can be scheduled.