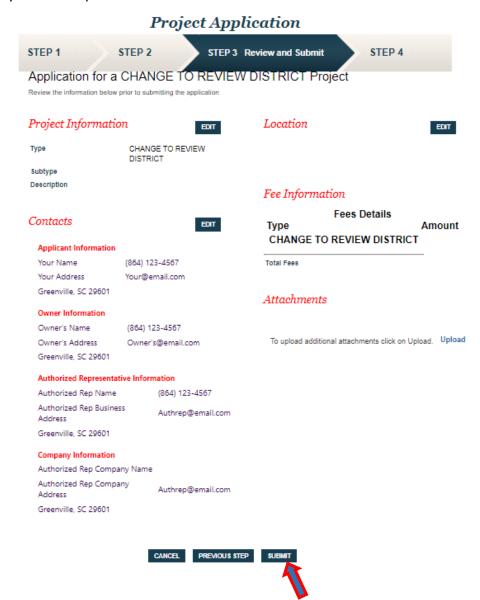

5. Review all of the information you have submitted for accuracy. Failure to do so could result in your project being disapproved or cause a delay. Once you have reviewed the information, click submit. Fees will not be generated until the project has been processed. After the project has been processed, you will receive an email indicating payment is required.