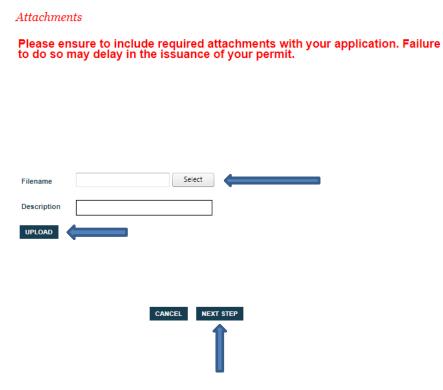

9. Any attachments required will need to be uploaded using the attachments section. Click on select by filename and add the files you wish to upload. Once you have selected the files to be uploaded, you must click upload. Scroll to the bottom of the disclaimer box and click accept. Click next to continue.

# Attachments Please ensure to include required attachments with your application. Failure to do so may delay in the issuance of your permit. Filename Select Description UPLOAD

4. As the applicant, your name will automatically be inserted into the applicant contact. Complete the remaining fields required for the project. When you have completed the information click on Next Step button.