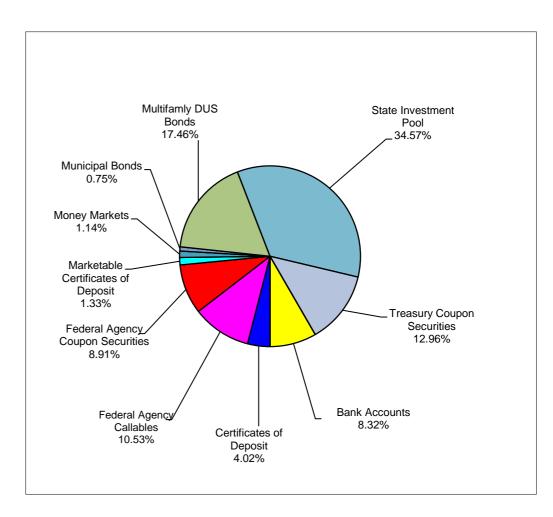

## **INVESTMENTS BY INSTRUMENT**

| Instruments                        | Amounts              |
|------------------------------------|----------------------|
| Bank Accounts                      | \$<br>29,620,573.20  |
| Certificates of Deposit            | \$<br>14,313,614.97  |
| Federal Agency Callables           | \$<br>37,473,914.36  |
| Federal Agency Coupon Securities   | \$<br>31,707,498.59  |
| Marketable Certificates of Deposit | \$<br>4,730,380.86   |
| Money Markets                      | \$<br>4,066,741.58   |
| Municipal Bonds                    | \$<br>2,671,840.92   |
| Multifamly DUS Bonds               | \$<br>62,120,108.18  |
| State Investment Pool              | \$<br>123,000,000.00 |
| Treasury Coupon Securities         | \$<br>46,108,135.81  |
| Total                              | \$<br>355,812,808.47 |