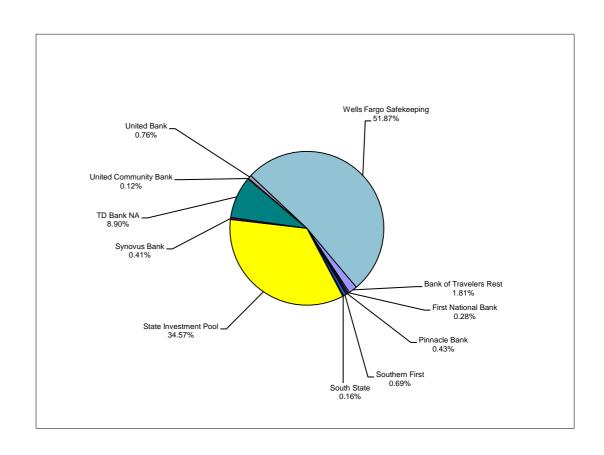

## **INVESTMENTS BY LOCATION**

| Locations               | Amounts              |  |  |
|-------------------------|----------------------|--|--|
| Bank of Travelers Rest  | \$<br>6,450,310.68   |  |  |
| First National Bank     | \$<br>1,000,000.00   |  |  |
| Pinnacle Bank           | \$<br>1,527,395.05   |  |  |
| Southern First          | \$<br>2,464,142.40   |  |  |
| South State             | \$<br>574,011.26     |  |  |
| State Investment Pool   | \$<br>123,000,000.00 |  |  |
| Synovus Bank            | \$<br>1,453,865.29   |  |  |
| TD Bank NA              | \$<br>31,656,971.81  |  |  |
| United Community Bank   | \$<br>422,233.26     |  |  |
| United Bank             | \$<br>2,700,000.00   |  |  |
| Wells Fargo Safekeeping | \$<br>184,563,878.72 |  |  |
| Total                   | \$<br>355,812,808.47 |  |  |