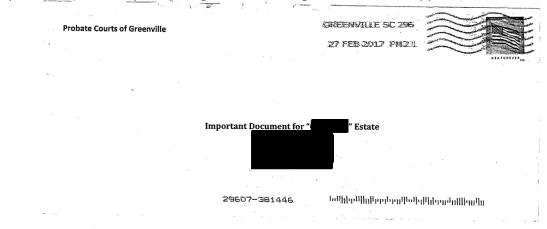

## Solicitation Letters for Purchase of Real Estate

There is an individual in our county sending letters to Personal Representatives. The return address on the envelope is:

Probate Courts of Greenville

If you receive a solicitation with a return address of *Probate Courts of Greenville* inquiring into the purchase of real estate, this letter <u>IS NOT</u> coming from the Greenville County Probate Court.

A photo of the envelope showing this misleading return address appears below:

Any official correspondence from the Greenville County Probate Court will be in an envelope containing the Court's complete return address and the correspondence will be on official office letterhead.