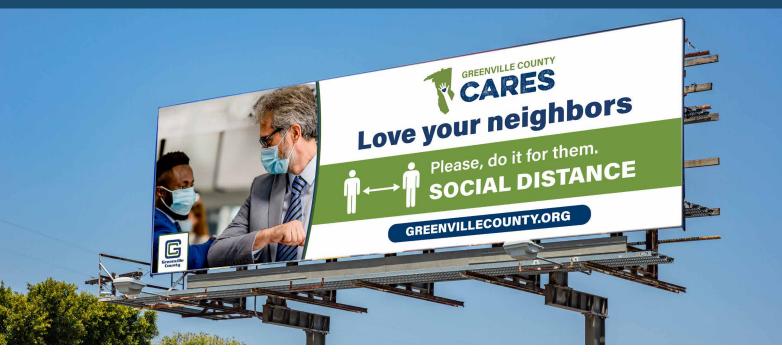

#### LOVE YOUR NEIGHBOR CAMPAIGN

Duration: June 26 - August 15, 2020
Objective: Reduce the number of COVID-19 cases in Greenville County, which had spiked above the national average. Raise awareness as to the importance of wearing a mask, keeping socially distant and washing hands.
Audience: All Greenville County citizens.

### BILLBOARDS

Digital billboards were placed on all available locations within the City of Greenville and County of Greenville to reach the desired demographics. This aggressive ad buy was used for all three campaigns.

## Digital Locations: 14 | Total Impressions: 20,897,719