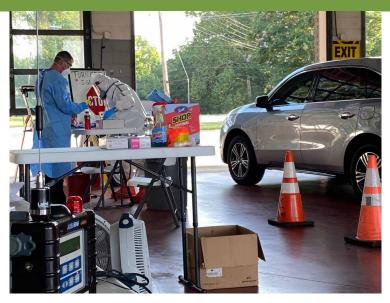

## Prisma Health receives \$1.8 million in funding to prepare for COVID-19 vaccine distribution

Alex Cooper - December 3, 2020

Greenville County has announced its commitment of more than \$1.8 million in **CARES Act** funding for **Prisma Health** as the hospital system readies itself to provide COVID-19 vaccinations once they are available, <u>releasing the names</u> of the grantees of the CARES Act on Nov. 25.

Greenville to open coronavirus quarantine shelter for people experiencing homelessness

Tim Brown, the vice president for adult ministries at Miracle Hill in Greenville, explains on Thursday, Dec. 17, 2020, that his charity will staff a COVID quarantine shelter for the homeless when it opens Dec. 28 at White Horse Academy, a rehab facility just north of Greenville that has been closed since April because of the coronavirus pandemic. Miracle Hill is working with 10 other state and local agencies to make the \$2 million project work. BY ANNA B. MITCHELL AMITCHELL@POSTANDCOURIER.COM