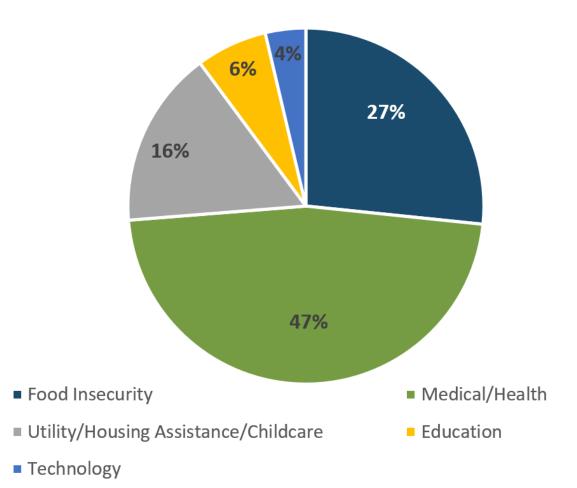

In partnership with numerous organizations, the Greenville County CARES program was able to successfully disburse the allocated \$91 million. This accomplishment allowed for immediate needs to be addressed in our community in areas such as food insecurity, housing, childcare, education, technology, medical/health, and others.

## **COMMUNITY HEALTH GRANT PROGRAM**

County Council approved a portion of the Federal CARES funds to be allocated toward efforts in the public/ community health arena. This segment of funding became the largest allocation out of the \$91 million. As a result of innovative thinking and collaboration, Greenville County CARES disbursed more than \$37 million through Community Health Grants. Council unanimously supported reallocations made as funding was quickly moved from other funding categories to meet needs in community health. The primary areas of impact funded through the Community Health grant program included the following: Medical/Health Expenses, Food Insecurity, Utility/Housing Assistance/Childcare, Education, and Technology (see chart below for details).