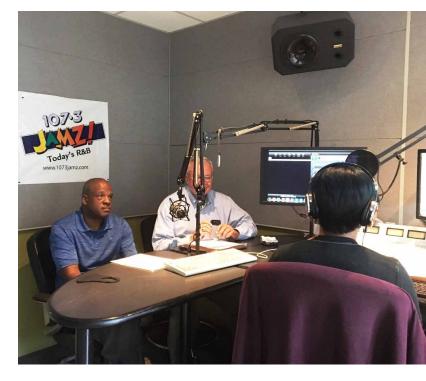

### RADIO

Two 4-week market saturation plans had the message being broadcast on 8 of the top 10 rated ration stations in the Greenville-Spartanburg market and other outlets with specifically targeted audiences. All four radio ownership groups were included. Advertising consisted of 30 second commercials, dedicated DJ live reads, and use of radio station's social media and digital assets. County staff and elected leaders also made live appearances to discuss the campaigns. These stations were all utilized for Small Business and Love Your Neighbor campaigns, and several were used for Healthy Holidays.

#### Station (Format)

WJMZ-FM (Jamz) WSSL-FM (Whistle 100) WYRD-FM (talk) WROQ-FM (Rock 101) WFBC-FM (B 93.7) WRTH (EARTH)-FM (Hits) WHTZ-FM (Hot 98.1) WGXT-FM (talk) Rejoice-96.9FM (gospel/inspiration)