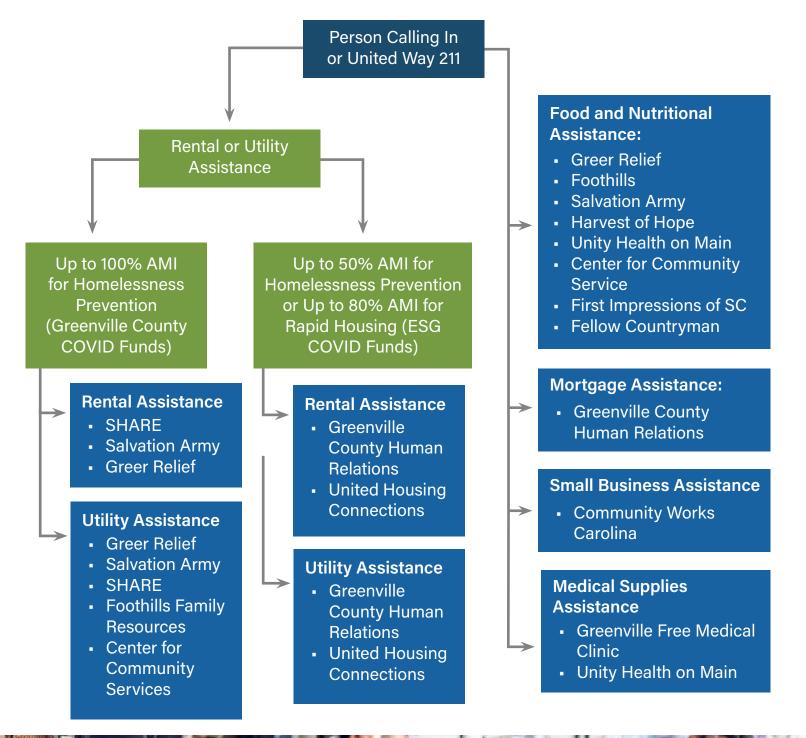

| Organization                                                | Grant Funds<br>Awarded | Grant Description                                                                                                                                                                                                                                                                                                                                                                                                                                                                                                                              |
|-------------------------------------------------------------|------------------------|------------------------------------------------------------------------------------------------------------------------------------------------------------------------------------------------------------------------------------------------------------------------------------------------------------------------------------------------------------------------------------------------------------------------------------------------------------------------------------------------------------------------------------------------|
| The Children's<br>Museum of the<br>Upstate                  | \$340,205              | Projected costs will cover making TCMU as touchless<br>as possible per COVID guidelines. Costs include<br>touchless admissions system, hand sanitizing<br>stations, masks, monitors, computers, etc., for virtual<br>programming, bill paying, etc. A portion will also<br>allow TCMU to purchase additional exhibit props to<br>allow for better sanitation and disinfecting of exhibits<br>per COVID. The program also includes cleaning and<br>sanitization expenses, as well as rent/utilities for the<br>months TCMU was forced to close. |
| Greenville Free<br>Medical Clinic                           | \$271,401              | Funding was awarded for telehealth technology that<br>allows for uninsured patients to receive treatment<br>while maintaining social distance. This specialized<br>technology also tracks COVID positive patients<br>within hospital systems for better reporting.                                                                                                                                                                                                                                                                             |
| Senior Action                                               | \$260,122              | Funding was awarded for an emergency meal<br>program for seniors of Greenville County. Expenses<br>include packaging and distribution of meals and<br>funding for outdoor modifications to enhance social<br>distancing.                                                                                                                                                                                                                                                                                                                       |
| Project<br>CONNECT/<br>Greenville County<br>Schools         | \$248,148              | Funding was awarded to address the county-wide<br>need for better access to Wifi in order for students<br>to be able to participate in e-learning. This includes<br>basic costs to deploy the technology, replace, and<br>improve upon the 42 Wi-Fi enabled buses employed<br>in the "dead zones."                                                                                                                                                                                                                                             |
| PASO's Program<br>through Prisma<br>Health                  | \$229,530              | Funding will support the minimal upfit of an<br>office space at COPA Indoor Soccer for Hispanic<br>community health outreach, capacity building related<br>to the program, medical clinic supplies, medication<br>and transportation support when needed, operational<br>needs to run the community clinic, and facilities and<br>administrative expenses.                                                                                                                                                                                     |
| Expansion of<br>Greenville County<br>Resource Line<br>(211) | \$205,935              | Funding was allocated for expansion and capacity building of the 2-1-1 hotline service due to increased number of COVID related requests.                                                                                                                                                                                                                                                                                                                                                                                                      |