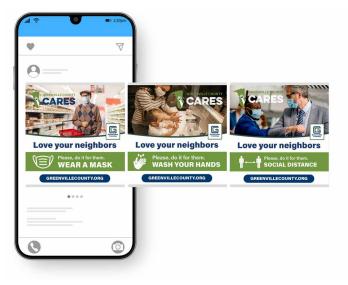

#### LOVE YOUR NEIGHBOR CAMPAIGN

Duration: June 26 - August 15, 2020
Objective: Reduce the number of COVID-19 cases in Greenville County, which had spiked above the national average. Raise awareness as to the importance of wearing a mask, keeping socially distant and washing hands.
Audience: All Greenville County citizens.

#### **SOCIAL MEDIA**

An aggressive social media campaign executed by the County hit key zip code demographics. Local businesses were also targeted. Key stakeholders partnered in sharing campaigns. Audiences were reached through Facebook, Twitter and Instagram.