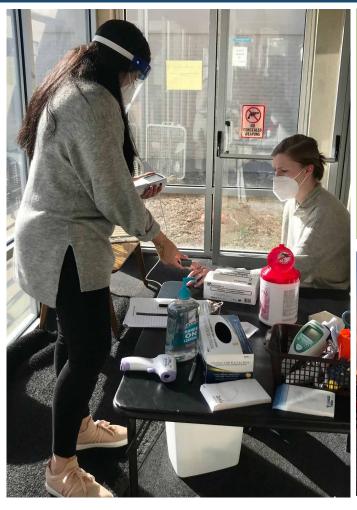

## **COMMUNITY HEALTH GRANT PROGRAM**

County Council approved a portion of the Federal CARES funds to be allocated toward efforts in the public/ community health arena. This segment of funding became the largest allocation out of the \$91 million. As a result of innovative thinking and collaboration, Greenville County CARES disbursed more than \$37 million through Community Health Grants. Council unanimously supported reallocations made as funding was quickly moved from other funding categories to meet needs in community health. The primary areas of impact funded through the Community Health grant program included the following: Medical/Health Expenses, Food Insecurity, Utility/Housing Assistance/Childcare, Education, and Technology (see chart below for details).

This program was available to medical facilities, public health organizations, and local nonprofits caring for and providing service for vulnerable populations who have experienced unforeseen expenses due to COVID-19.

These Federal funds were used to offset expenses associated with efforts related to addressing community and public health needs. Some examples include expanded meal delivery services, patient care and testing, convalescent care, homeless care, food pantries, mental health and drug/alcohol treatment.