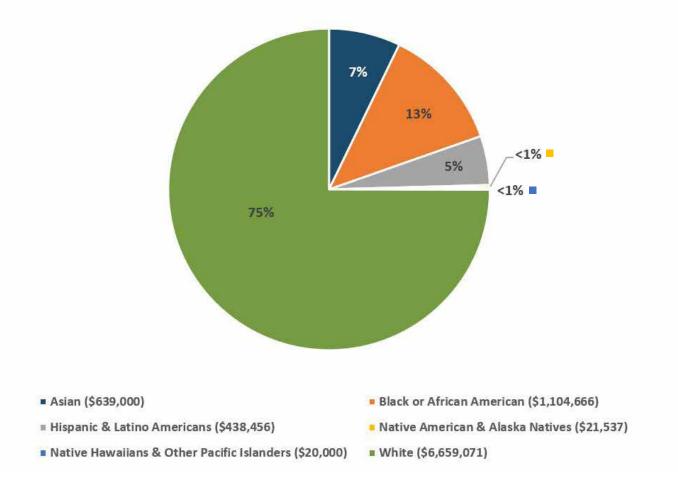

#### **Total Funding Awarded To Minority Small Business**

## \$8.9 MILLION AWARDED TO 1,480 LOCAL BUSINESSES