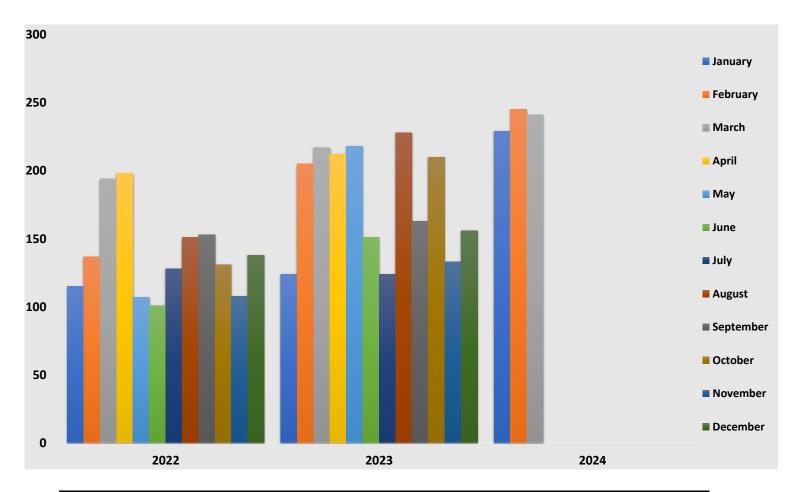

| New Homes: January – December 2022, 2023, 2024 |       |       |      |
|------------------------------------------------|-------|-------|------|
|                                                | 2022  | 2023  | 2024 |
| January                                        | 115   | 124   | 229  |
| February                                       | 137   | 205   | 245  |
| March                                          | 194   | 217   | 241  |
| April                                          | 198   | 212   |      |
| Мау                                            | 107   | 218   |      |
| June                                           | 101   | 151   |      |
| July                                           | 128   | 124   |      |
| August                                         | 151   | 228   |      |
| September                                      | 153   | 163   |      |
| October                                        | 131   | 210   |      |
| November                                       | 108   | 133   |      |
| December                                       | 138   | 156   |      |
| TOTAL                                          | 1,661 | 2,141 | 715  |