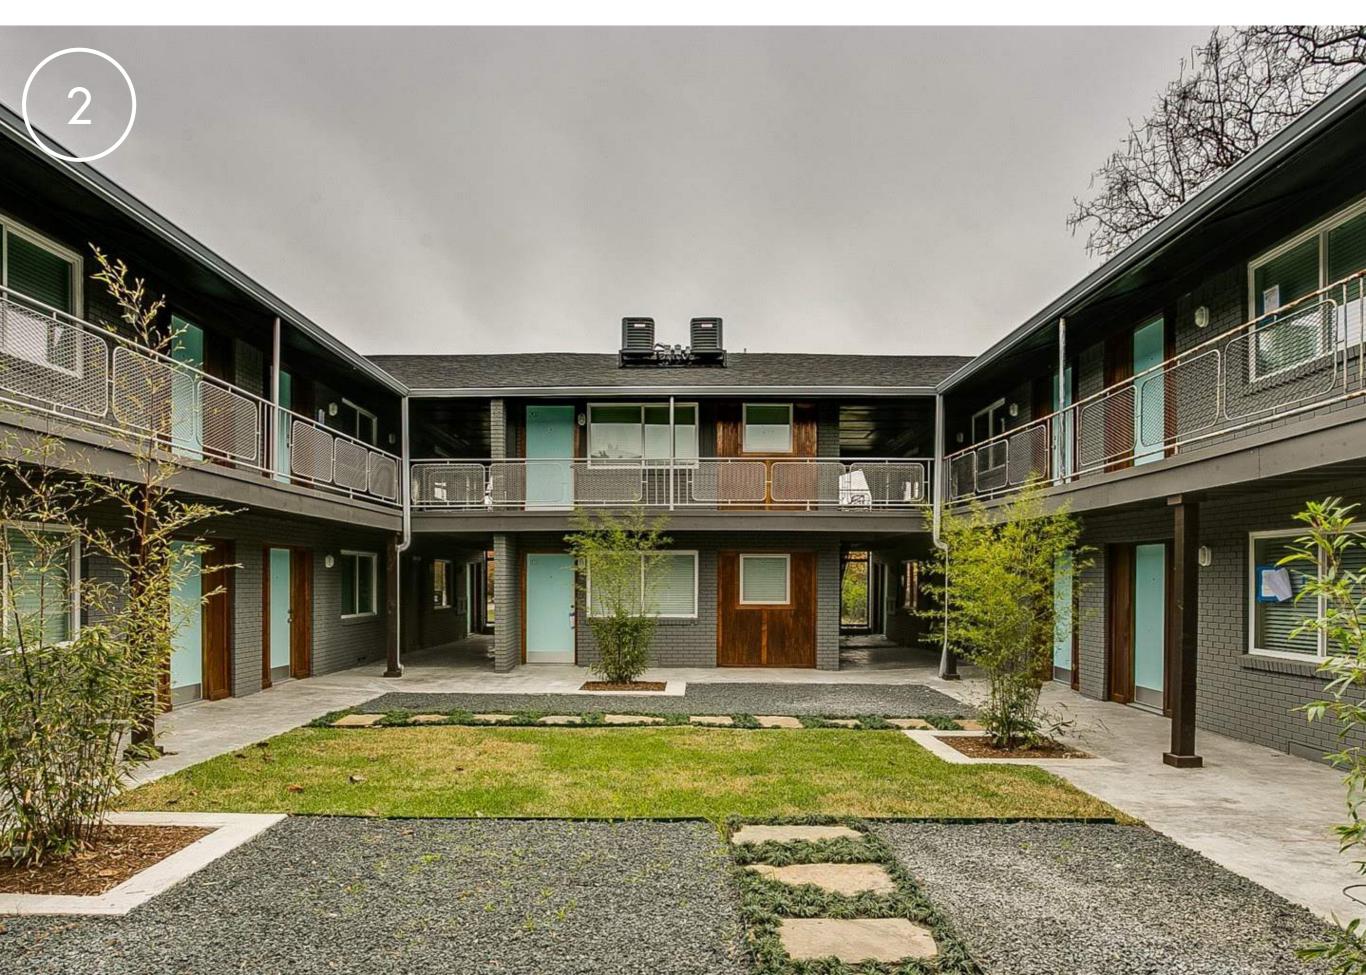

## CLUSTER / "COURTYARD" TOWNHOUSES

Townhouses that feature a shared driveway and are often oriented around common open space, rather than to the street.