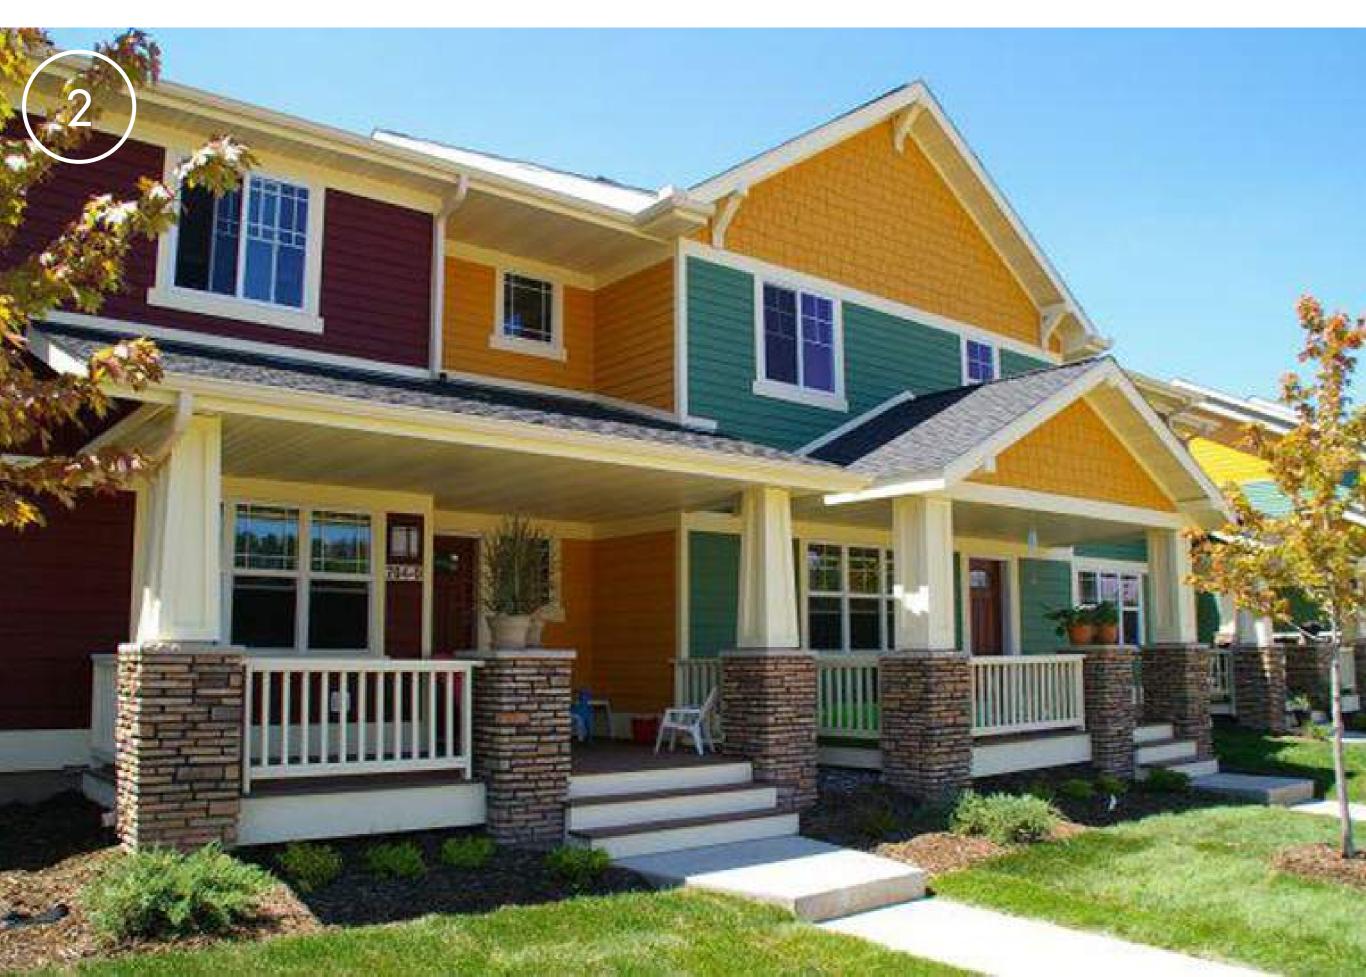

#### **TOWNHOUSES**

Three or more attached units in a row sharing a party wall with its adjacent neighbor, each on a separate lot, and each having its own outside entrance. Commonly referred to as Rowhouses.