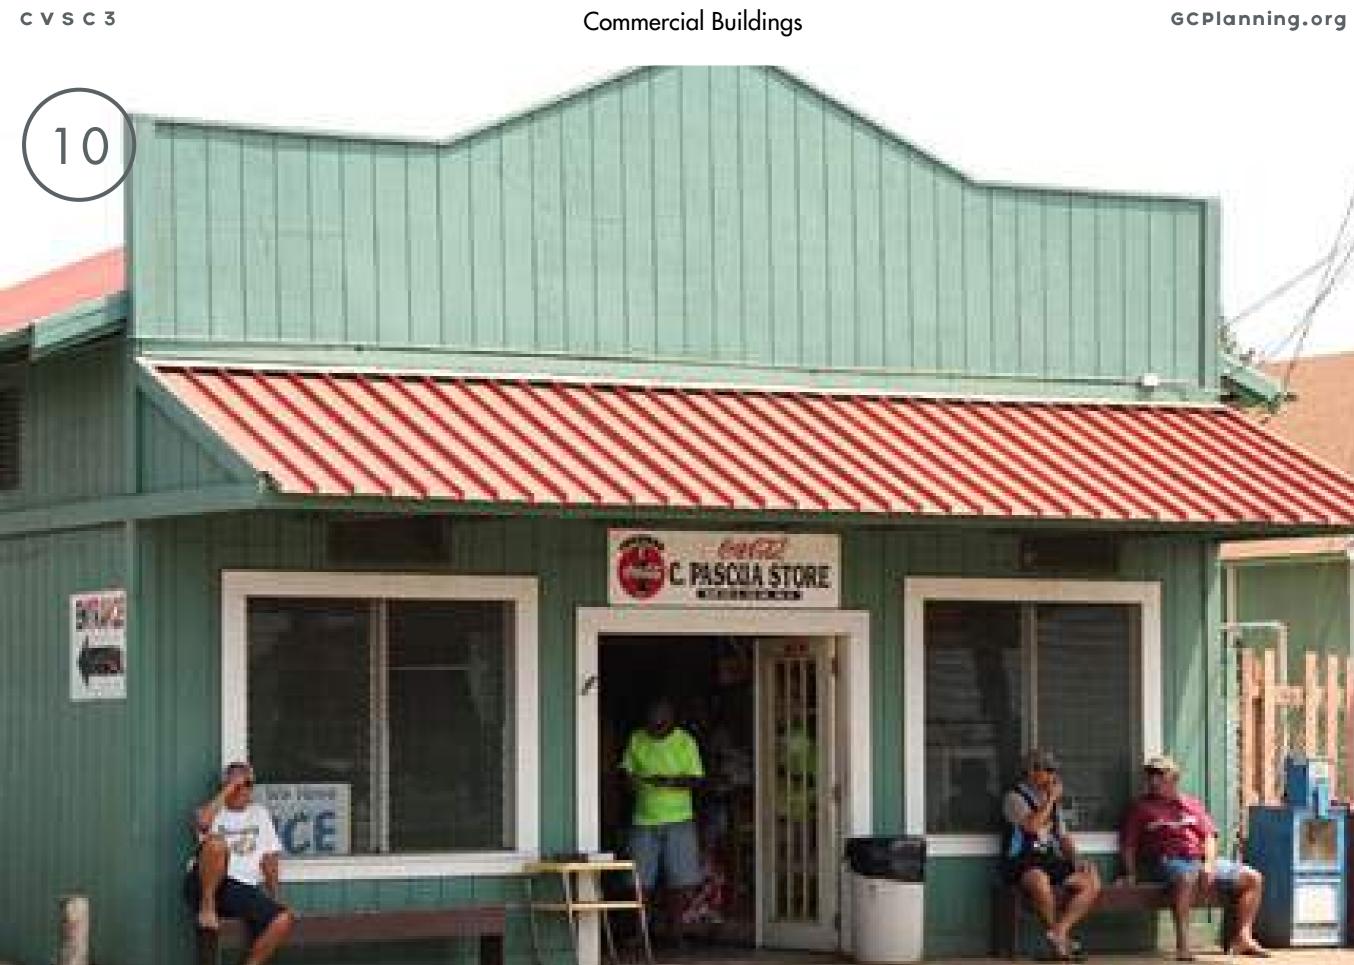

#### **CLUSTER HOUSING**

Single-family detached homes that are grouped or clustered together on a shared lot, often sharing a common green or central courtyard with several other homes.



## CLUSTER / "COURTYARD" TOWNHOUSES

Townhouses that feature a shared driveway and are often oriented around common open space, rather than to the street.

















#### **TOWNHOUSES**

Three or more attached units in a row sharing a party wall with its adjacent neighbor, each on a separate lot, and each having its own outside entrance. Commonly referred to as Rowhouses.















## VERNACULAR ARCHITECTURE/STYLE

The architecture or domestic style produced by the ordinary people of a particular country or region.













## Commercial Development Types

























GCPlanning.org