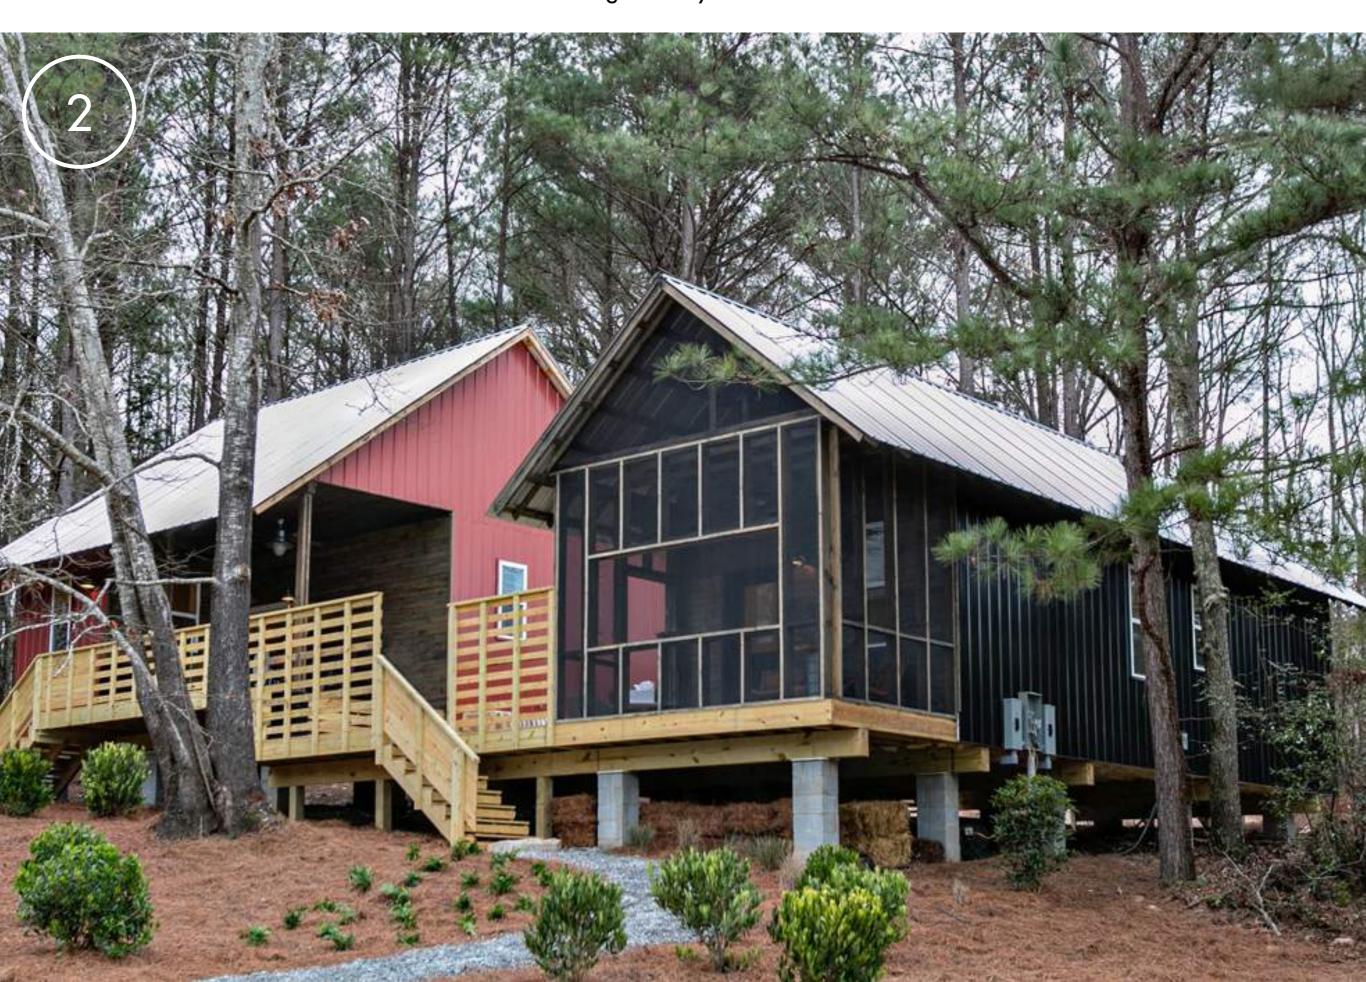

#### SINGLE-FAMILY DETACHED

A single-family detached home is any free-standing house that is structurally separated from its neighboring houses, usually separated by open land.