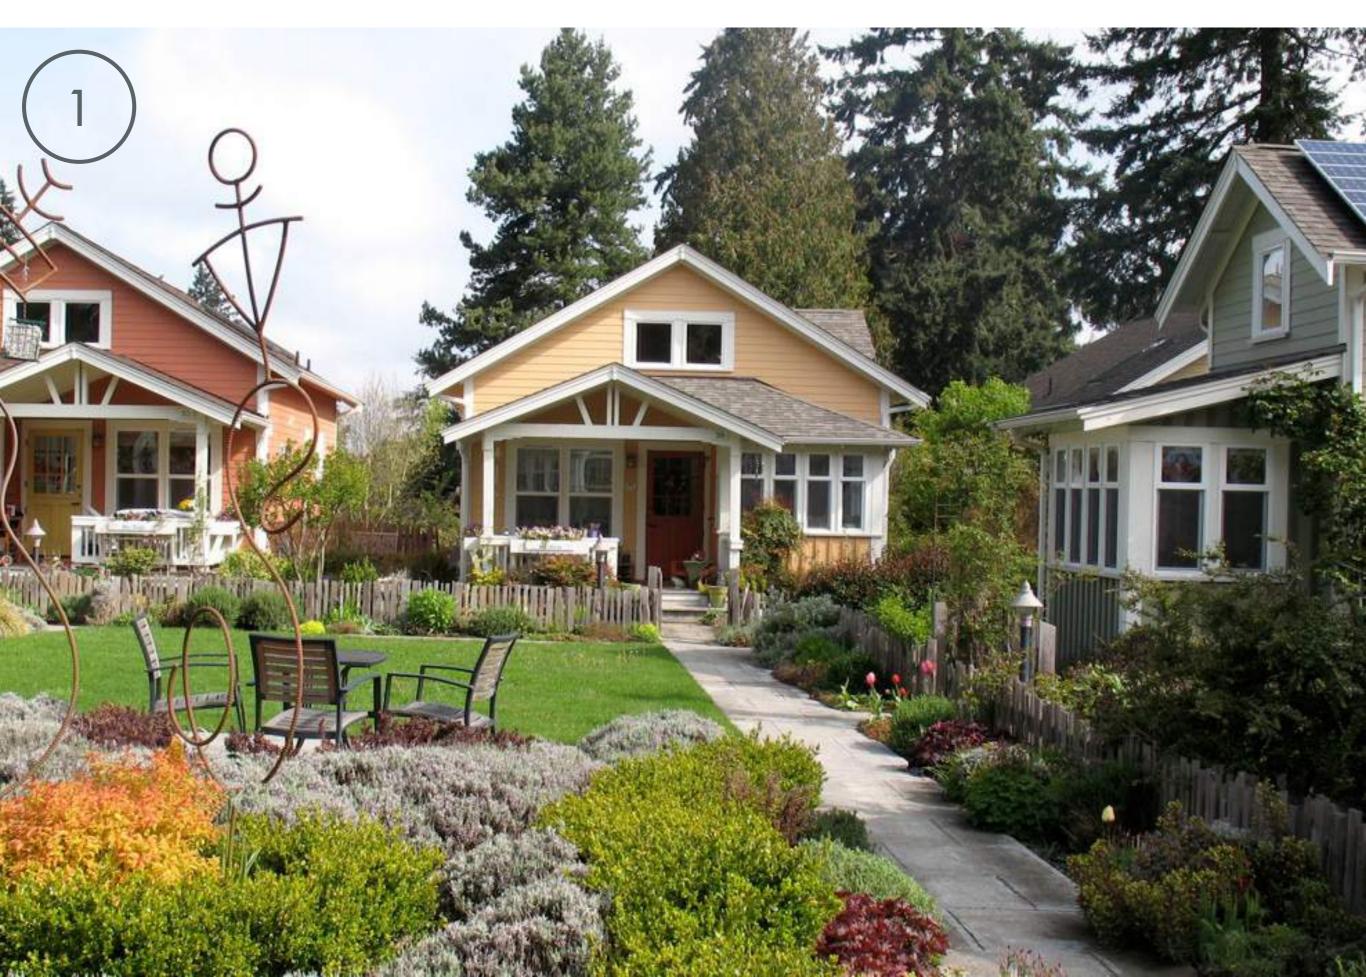

#### SINGLE-FAMILY DETACHED

A single-family detached home is any free-standing house that is structurally separated from its neighboring houses, usually separated by open land.