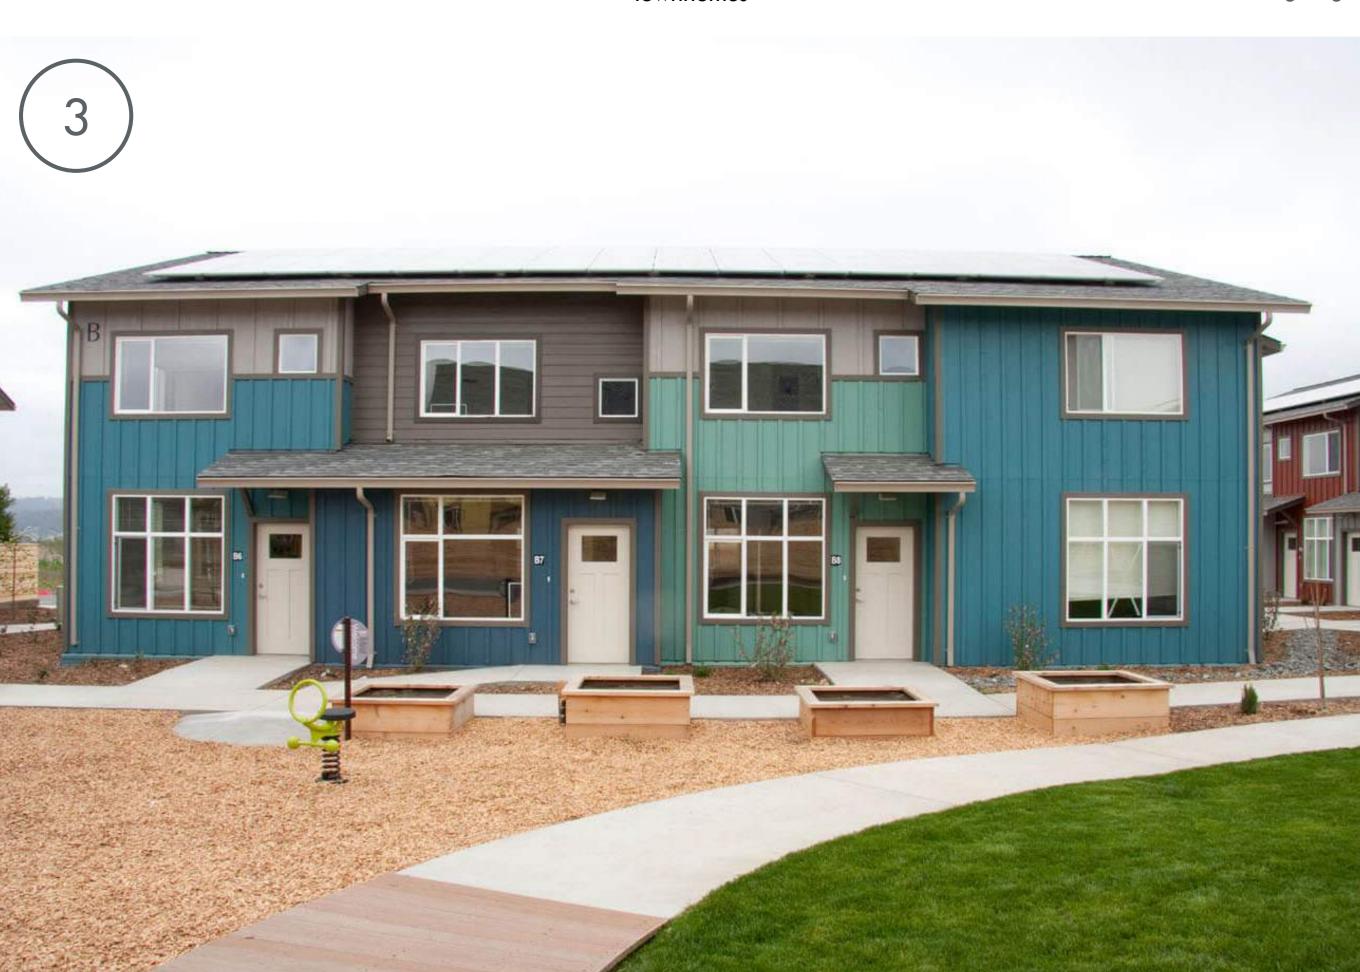

#### **TOWNHOUSES**

Three or more attached units in a row sharing a party wall with its adjacent neighbor, each on a separate lot, and each having its own outside entrance. Commonly referred to as Rowhouses.