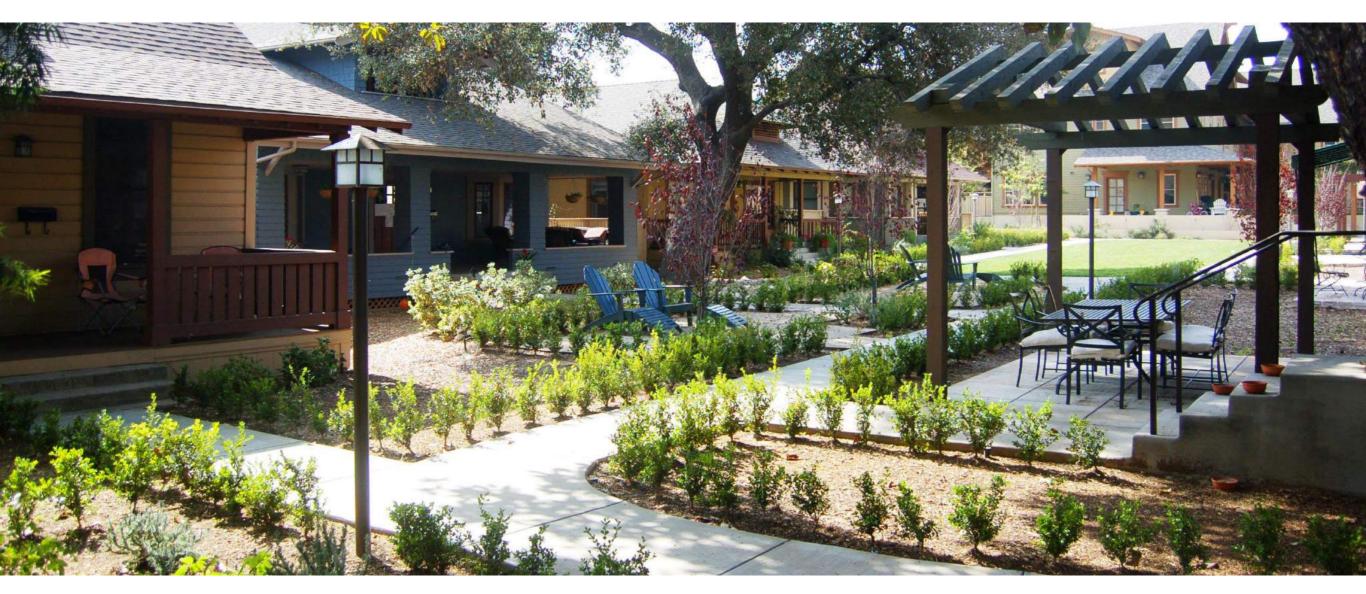

## CLUSTER / "COURTYARD" TOWNHOUSES

Townhouses that feature a shared driveway and are often oriented around common open space, rather than to the street.