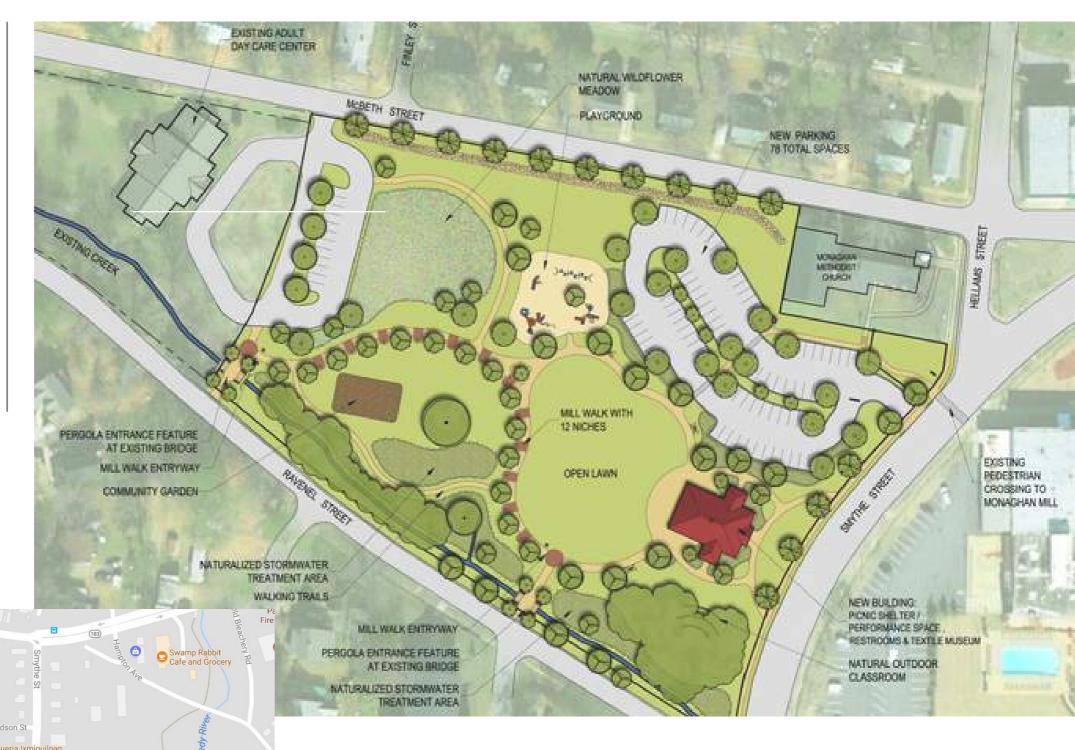

#### **Textile Heritage Park**

6-acre lot across from
Monaghan Mill
Walking trails
Green space
Neighborhood garden
Event venue
Mill history information
In pre-development

Active Day of Greenville