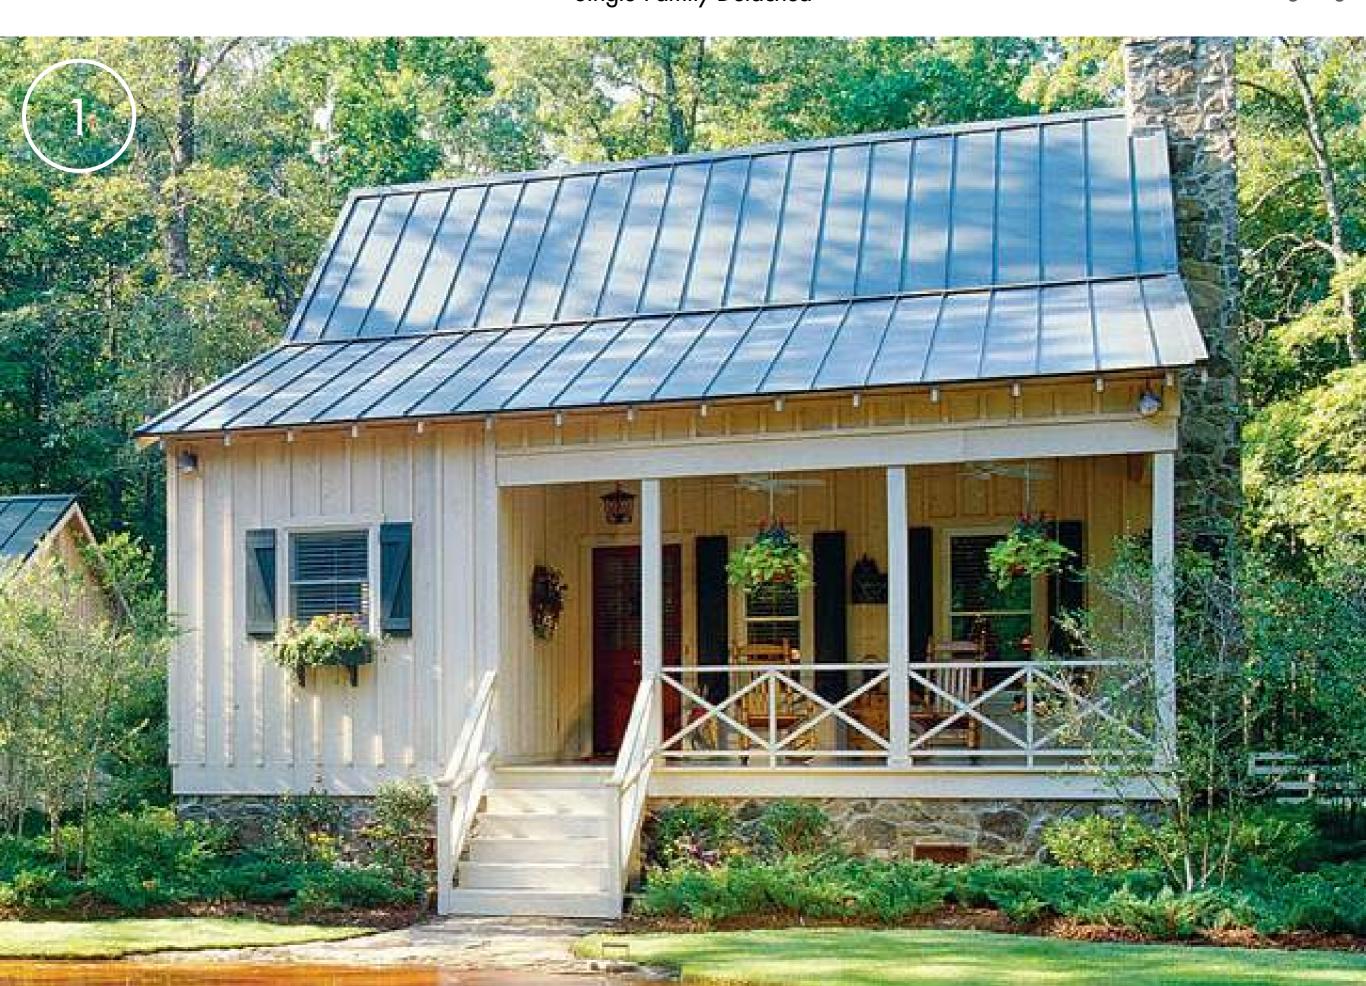

#### SINGLE-FAMILY DETACHED

A single-family detached home is any free-standing house that is structurally separated from its neighboring houses, usually separated by open land.