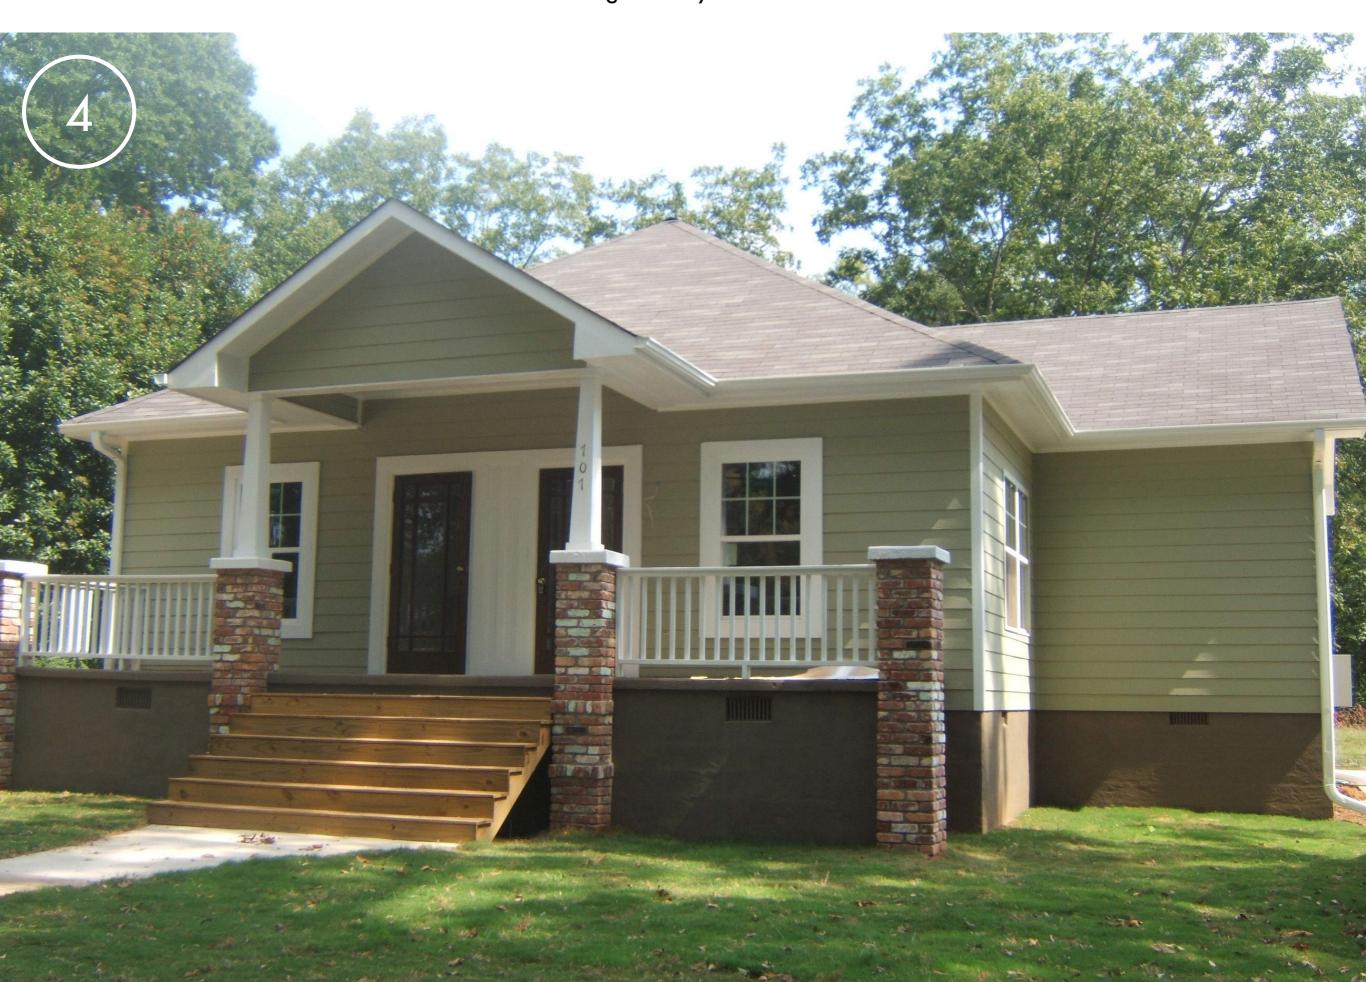

#### SINGLE-FAMILY DETACHED

A single-family detached home is any free-standing house that is structurally separated from its neighboring houses, usually separated by open land.