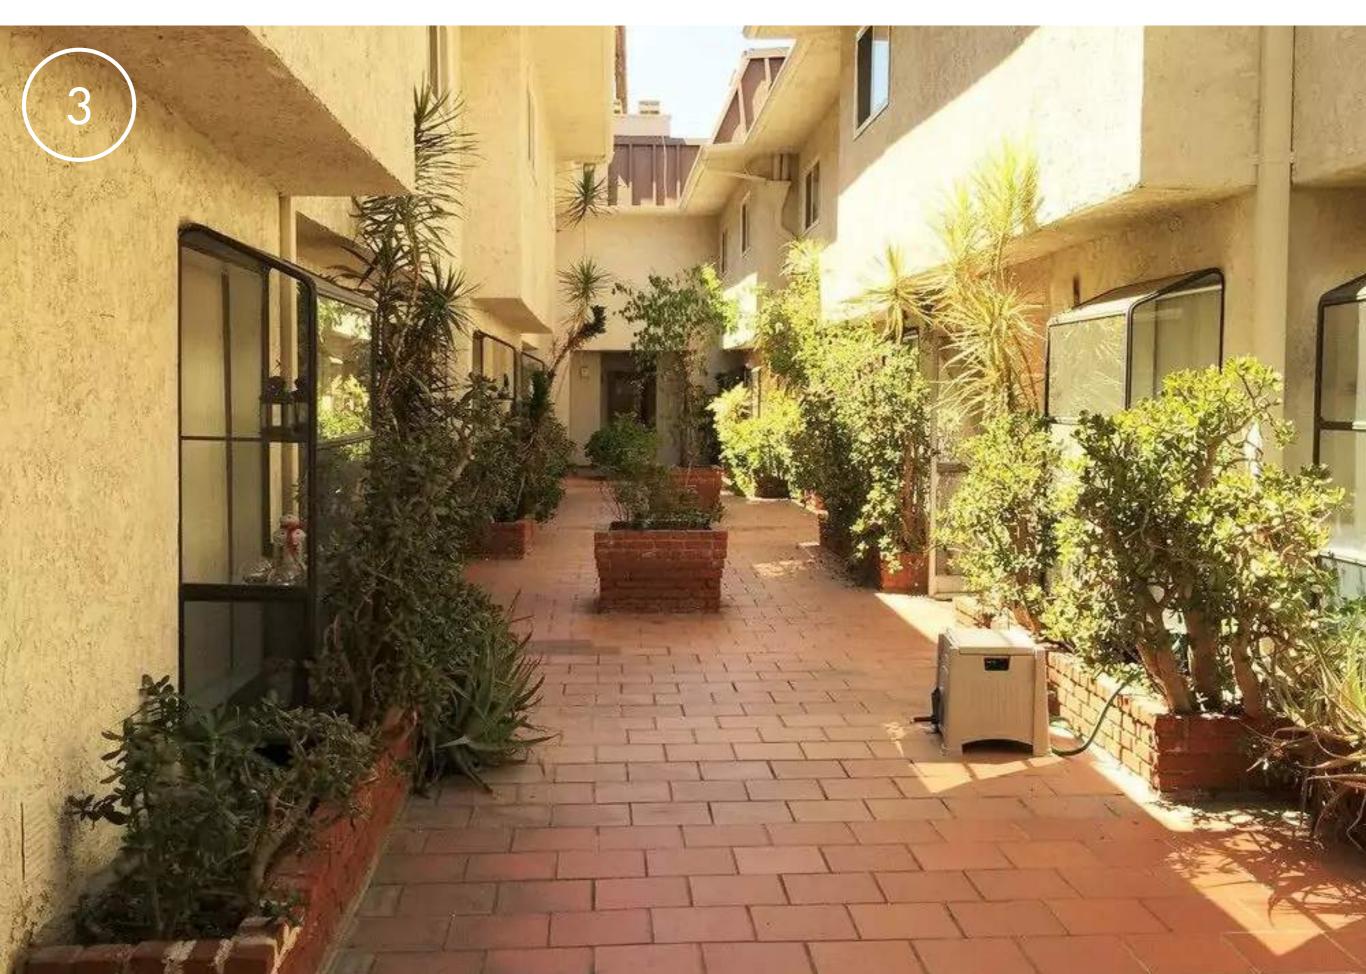

## CLUSTER / "COURTYARD" TOWNHOUSES

Townhouses that feature a shared driveway and are often oriented around common open space, rather than to the street.