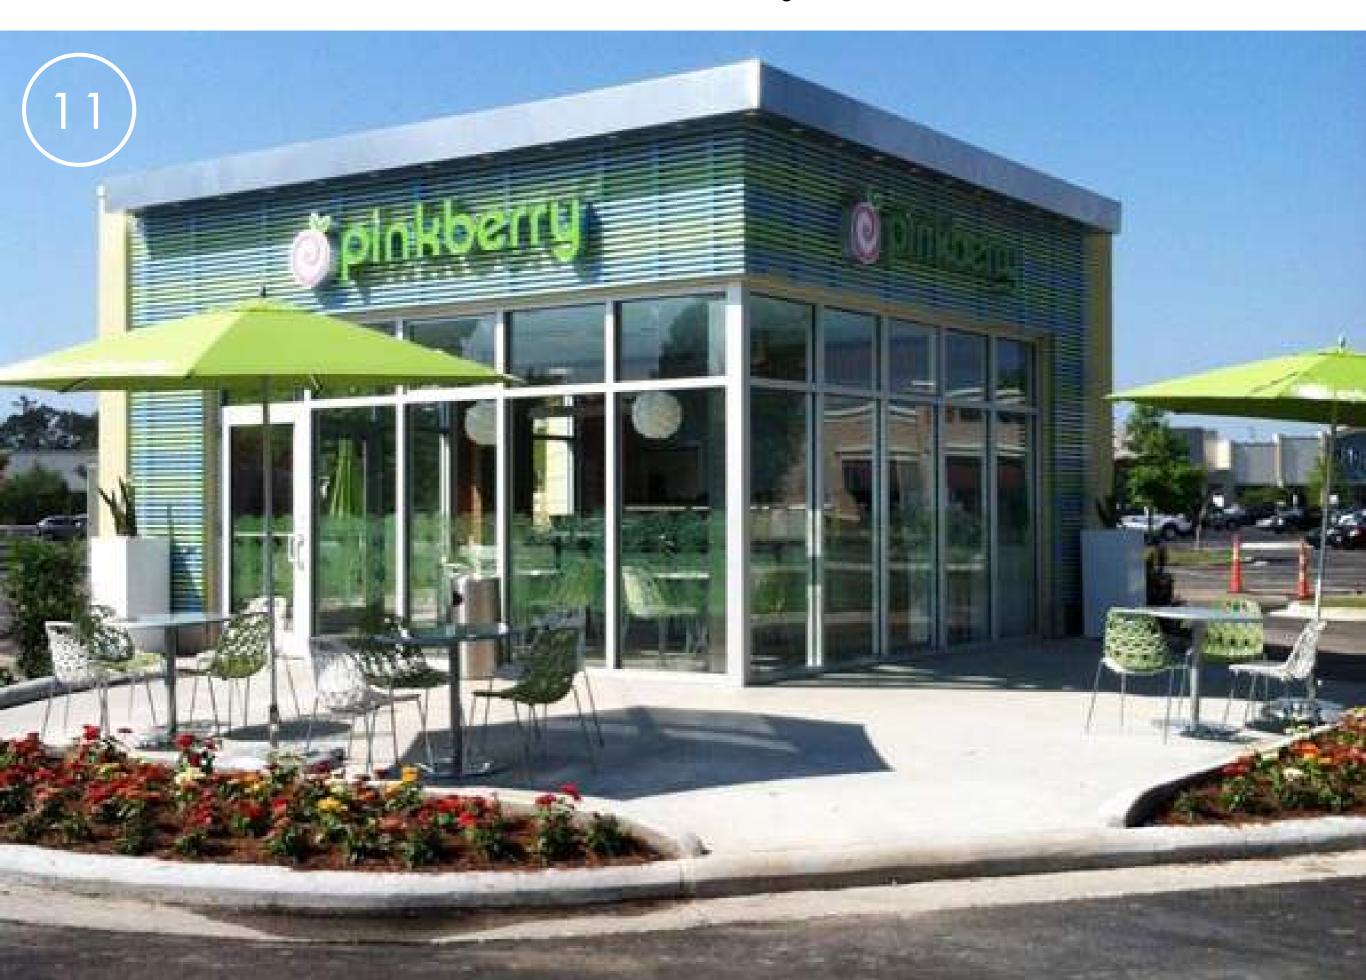

LUSTER HOUSING**

Single-family detached homes that are grouped or clustered together on a shared lot, often sharing a common green or central courtyard with several other homes.



## CLUSTER / "COURTYARD" TOWNHOUSES

Townhouses that feature a shared driveway and are often oriented around common open space, rather than to the street.

















#### **TOWNHOUSES**

Three or more attached units in a row sharing a party wall with its adjacent neighbor, each on a separate lot, and each having its own outside entrance. Commonly referred to as Rowhouses.















## VERNACULAR ARCHITECTURE/STYLE

The architecture or domestic style produced by the ordinary people of a particular country or region.













## Commercial Development Types

























GCPlanning.org