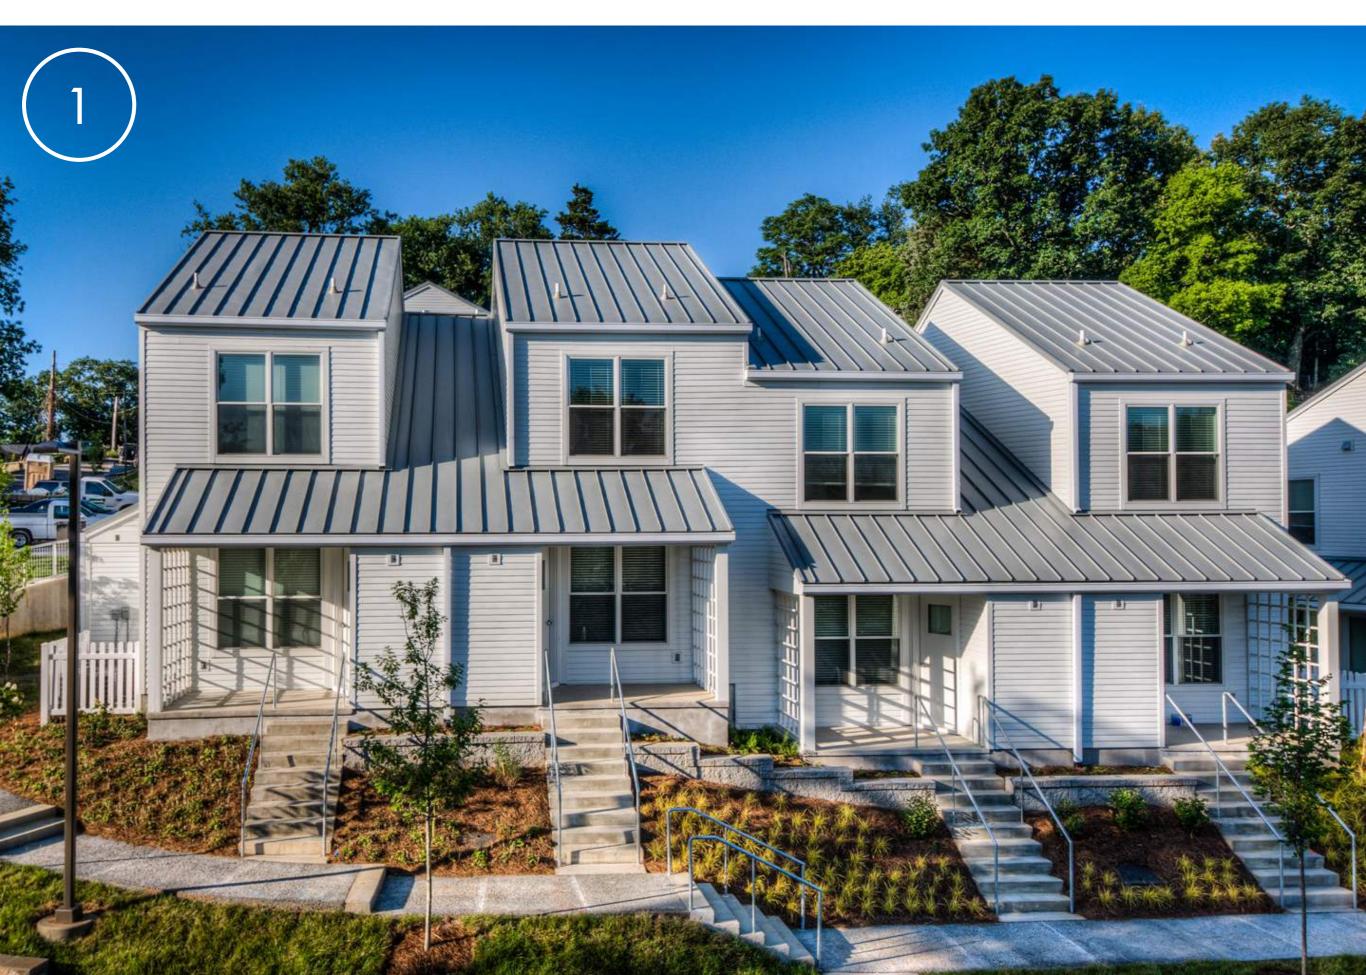

#### **TOWNHOUSES**

Three or more attached units in a row sharing a party wall with its adjacent neighbor, each on a separate lot, and each having its own outside entrance. Commonly referred to as Rowhouses.