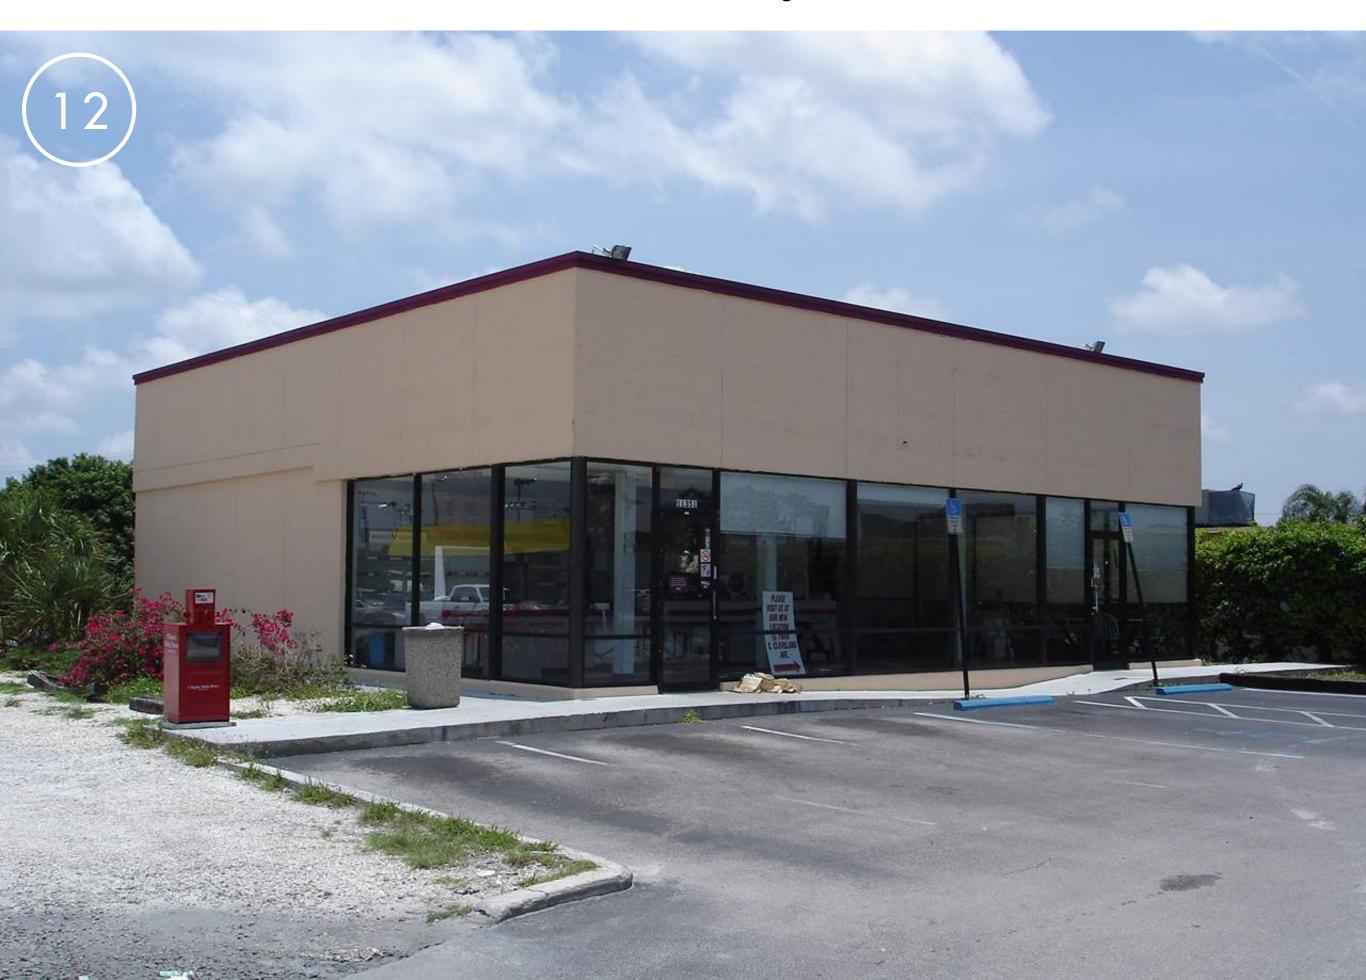

STER HOUSING**

Single-family detached homes that are grouped or clustered together on a shared lot, often sharing a common green or central courtyard with several other homes.



## CLUSTER / "COURTYARD" TOWNHOUSES

Townhouses that feature a shared driveway and are often oriented around common open space, rather than to the street.

















#### **TOWNHOUSES**

Three or more attached units in a row sharing a party wall with its adjacent neighbor, each on a separate lot, and each having its own outside entrance. Commonly referred to as Rowhouses.















## VERNACULAR ARCHITECTURE/STYLE

The architecture or domestic style produced by the ordinary people of a particular country or region.













## Commercial Development Types

























GCPlanning.org