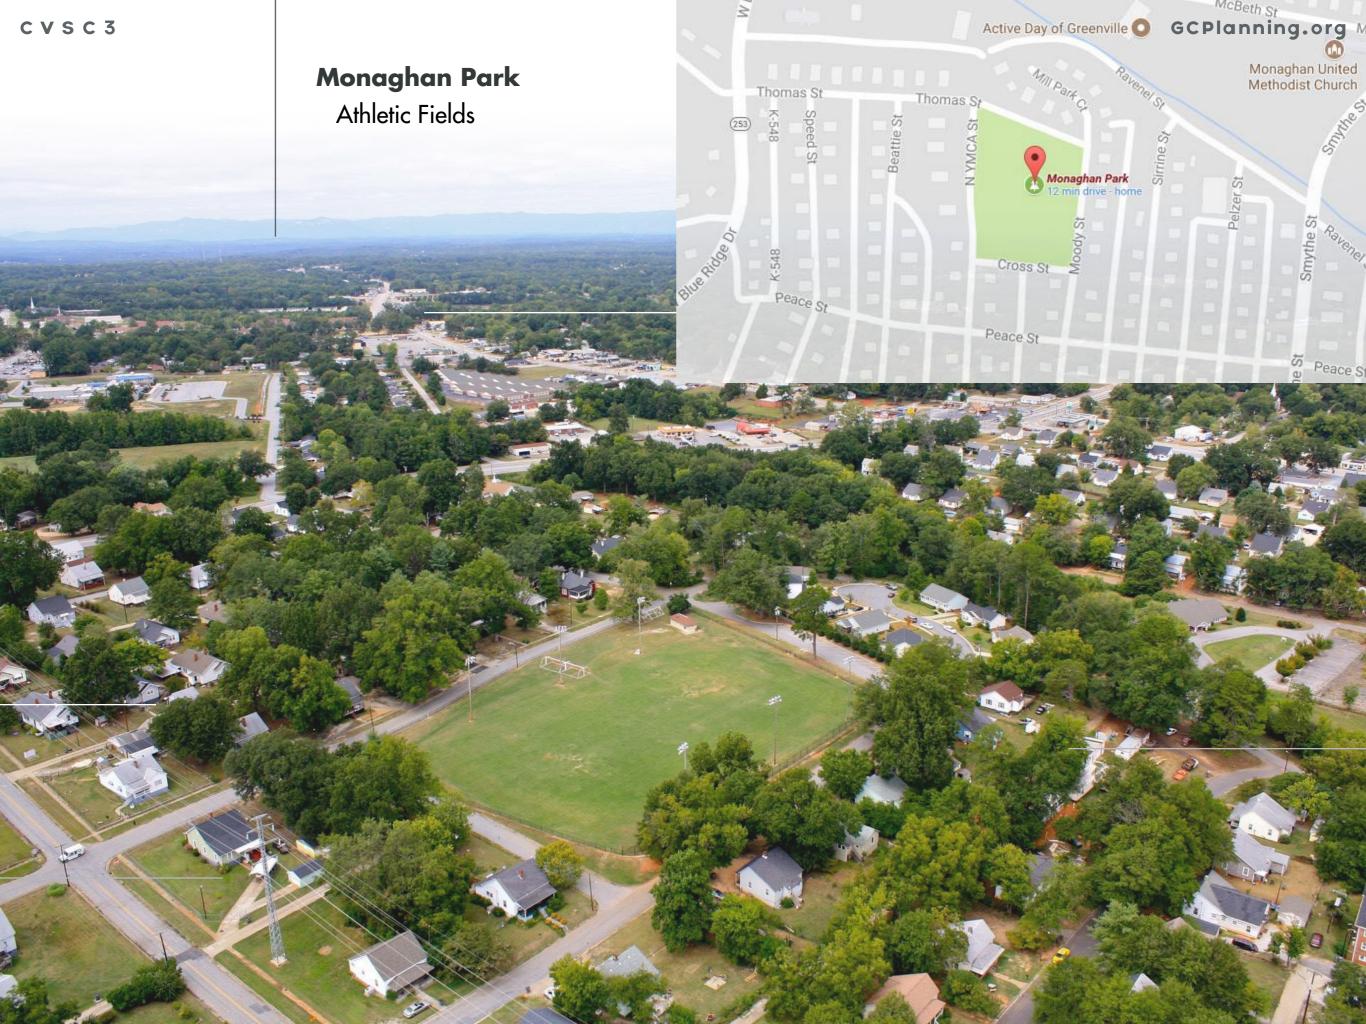

# STERING COMMITTEE



#### AUGUST 15TH 2017

Meeting No. 3

Parks & Public Facilities
Transportation, cont'd
Economic Development
Development Types
Residential Development Types
Commercial Development Types
Resources
Grants & Funding Opportunities









### UPCOMING PARK RESOURCES

#### **Textile Heritage Park**

6-acre lot across from
Monaghan Mill
Walking trails
Green space
Neighborhood garden
Event venue
Mill history information
In pre-development

Active Day of Greenville









## Residential Development Types





#### SINGLE-FAMILY DETACHED

A single-family detached home is any free-standing house that is structurally separated from its neighboring houses, usually separated by open land.















#### **CLUSTER HOUSING**

Single-family detached homes that are grouped or clustered together on a shared lot, often sharing a common green or central courtyard with several other homes.



## CLUSTER / "COURTYARD" TOWNHOUSES

Townhouses that feature a shared driveway and are often oriented around common open space, rather than t