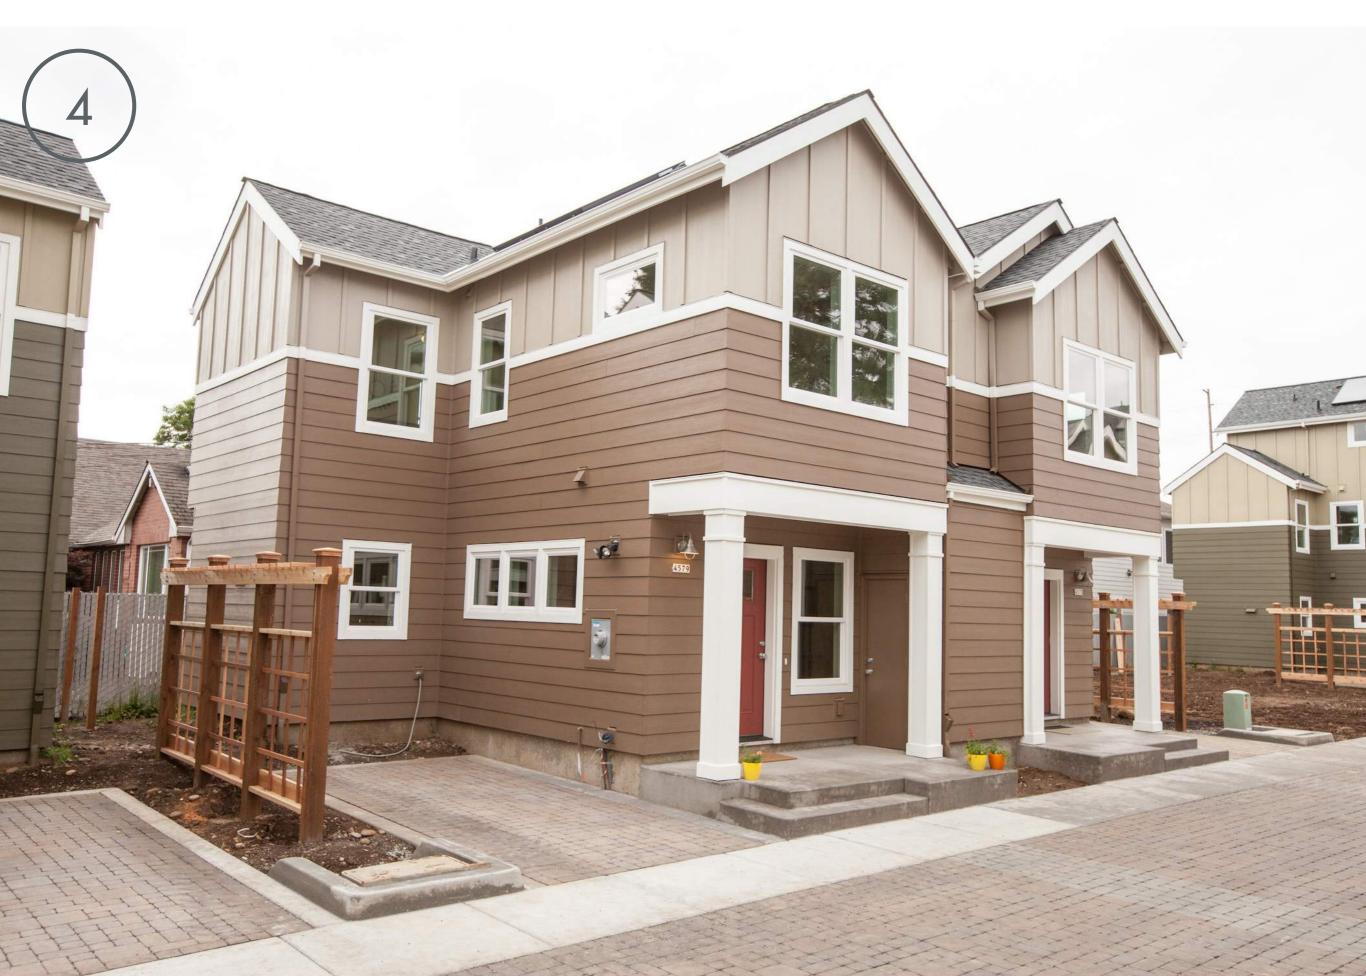

#### **TOWNHOUSES**

Three or more attached units in a row sharing a party wall with its adjacent neighbor, each on a separate lot, and each having its own outside entrance. Commonly referred to as Rowhouses.