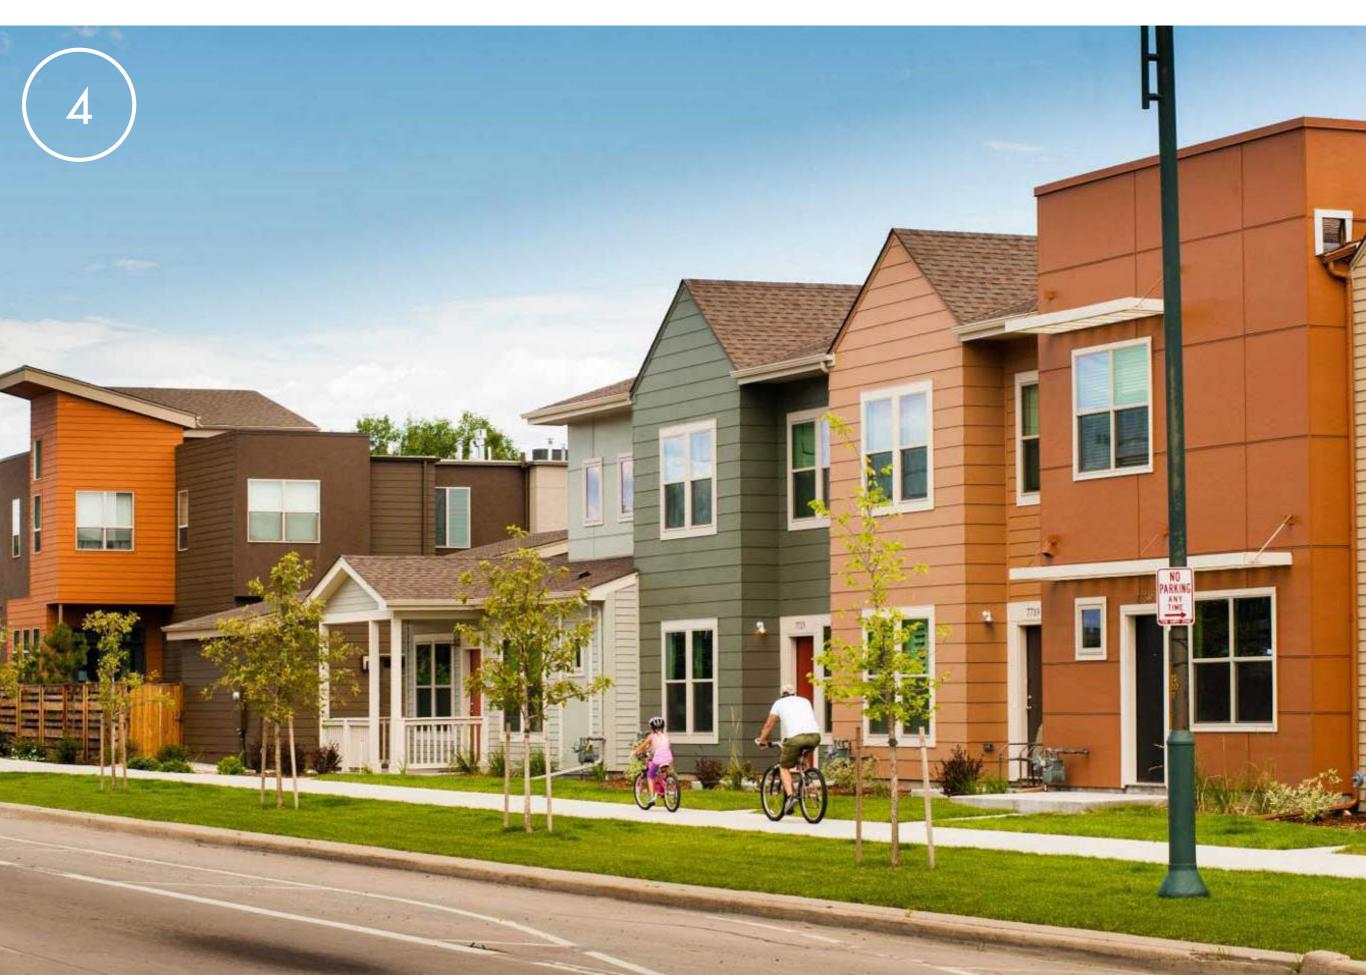

#### **TOWNHOUSES**

Three or more attached units in a row sharing a party wall with its adjacent neighbor, each on a separate lot, and each having its own outside entrance. Commonly referred to as Rowhouses.