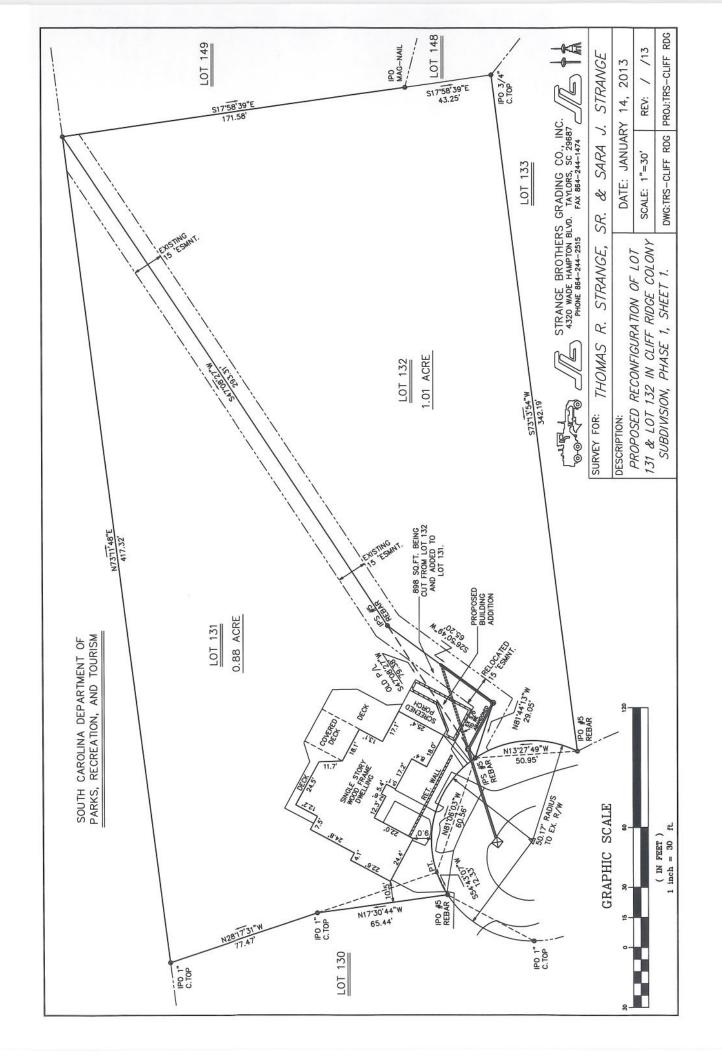

## DRAINAGE / UTILITY EASEMENT ABANDONMENT APPLICATION

| Date: 2 -4-13                                                                                                                                                                                                                                                                                         |
|-------------------------------------------------------------------------------------------------------------------------------------------------------------------------------------------------------------------------------------------------------------------------------------------------------|
| Applicant: Thomas R. Strange, St.                                                                                                                                                                                                                                                                     |
| Address: 400 Brushy Creek Road Taylow, SC 29667                                                                                                                                                                                                                                                       |
| Telephone: 864 - 385 - 4010                                                                                                                                                                                                                                                                           |
| E-Mail: + 1 strange a strange bras. com                                                                                                                                                                                                                                                               |
|                                                                                                                                                                                                                                                                                                       |
| Description of Easement: Storm drainage carement and utility earences                                                                                                                                                                                                                                 |
| Tax Map Sheet Number: 0690020100200 and 0690 020100300                                                                                                                                                                                                                                                |
| Reason for Requesting the Abandonment: Allow an addition on the side of the house by relocating the easement.                                                                                                                                                                                         |
| the house by relocating the exement.                                                                                                                                                                                                                                                                  |
| I, Thomas R. Strange, St., understand that signatures are required                                                                                                                                                                                                                                    |
|                                                                                                                                                                                                                                                                                                       |
| from all owners of property(ies) where the easement exists and/or will be located. A survey                                                                                                                                                                                                           |
| from all owners of property(ies) where the easement exists and/or will be located. A survey showing the existing easement and proposed relocation is required. The Planning Commission                                                                                                                |
| from all owners of property(ies) where the easement exists and/or will be located. A survey                                                                                                                                                                                                           |
| from all owners of property(ies) where the easement exists and/or will be located. A survey showing the existing easement and proposed relocation is required. The Planning Commission will consider this request at 4:00 p.m. on                                                                     |
| from all owners of property(ies) where the easement exists and/or will be located. A survey showing the existing easement and proposed relocation is required. The Planning Commission will consider this request at 4:00 p.m. on <u>February 27, 2013</u> .  Applicant's Signature: R. Attorney 2013 |
| from all owners of property(ies) where the easement exists and/or will be located. A survey showing the existing easement and proposed relocation is required. The Planning Commission will consider this request at 4:00 p.m. on <u>February 27, 2013</u> .  Applicant's Signature: R. Attorney 2013 |
| from all owners of property(ies) where the easement exists and/or will be located. A survey showing the existing easement and proposed relocation is required. The Planning Commission will consider this request at 4:00 p.m. on <u>February 27, 2013</u> .  Applicant's Signature: R. Attorney 2013 |