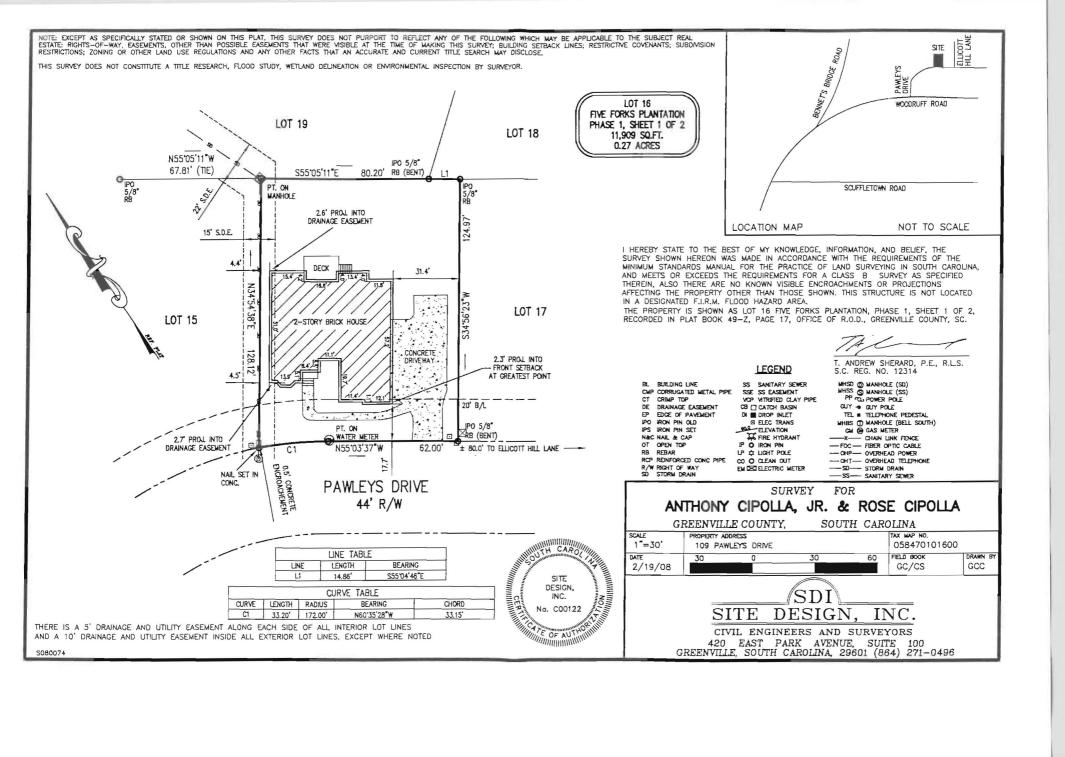

|                                                                                                                                          | DRAINAGE/UTILITY EASEMENT ABANDONMENT APPLICATION |
|------------------------------------------------------------------------------------------------------------------------------------------|---------------------------------------------------|
| APPLICANT:                                                                                                                               | Eric W Putman / ELW Enterprises. Inc.             |
| ADDRESS:                                                                                                                                 | PO Box 1025 Mayldin SC                            |
|                                                                                                                                          | 29662                                             |
| TELEPHONE:                                                                                                                               | (864) 304-0143                                    |
| EASEMENT LOC                                                                                                                             | <u>ATION</u>                                      |
| TAX SHEET OS                                                                                                                             | 18470101606 BLOCKLOTS_16                          |
| PORTION TO BE                                                                                                                            | ABANDONED 2.7' into drainage easement             |
| 109 Pawleys                                                                                                                              | Dr. Five Forks Plantation                         |
| The applicant must submit the signatures of all property owners who own the property where the easement exists and/or will be relocated. |                                                   |
| The applicant must submit a survey showing the existing easement and the proposed relocation.                                            |                                                   |
| The applicant will be notified by mail of the date that the Planning Commission will consider the request.                               |                                                   |
|                                                                                                                                          | Applicant Signature                               |
| Taken By                                                                                                                                 |                                                   |
| Fee Paid #25                                                                                                                             |                                                   |