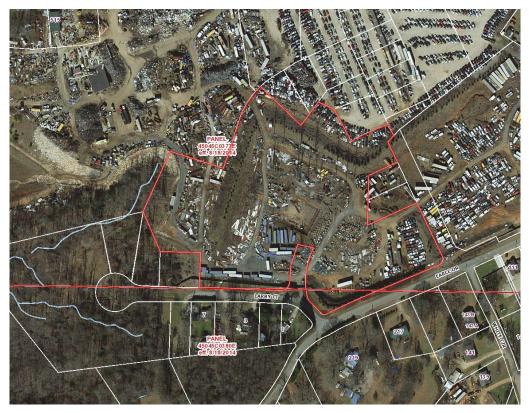

Aerial Photography, 2022

Zoning Map, Zoomed In

#### **EXISTING LAND USE:** Holding area for adjacent scrapyard

AREA Direction Land Use Zoning **CHARACTERISTICS:** North R-M20, I-1 Salvage/Junkyard East RM-20 Salvage/Junkyard South RM-20, R-10 Single-Family Residential RM-20 Vacant Land West