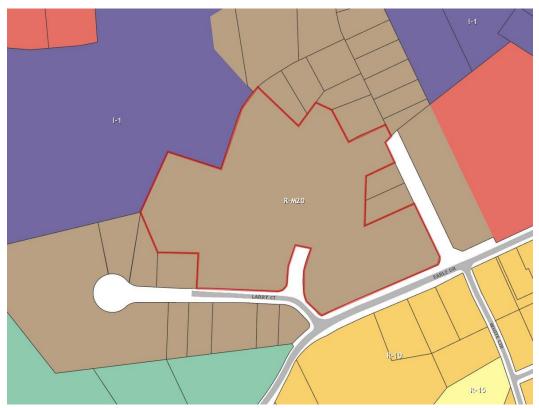

Aerial Photography, 2022

Zoning Map, Zoomed In

Greenville County Planning Division Department of Zoning Administration 301 University Ridge Suite 4100 Greenville, SC 29601 Office: 864.467.7425 Fax: 864.467.7164

| TO:                | County Council                                       |
|--------------------|------------------------------------------------------|
|                    | Planning and Development Committee                   |
|                    | Planning Commission                                  |
|                    |                                                      |
| FROM:              | Lisa Mann, Planner II                                |
|                    | C7 2022 000                                          |
| RE:                | CZ-2022-080                                          |
| APPLICANT:         | Kamal Desor of Adams Recycling for R & K Equity, LLC |
|                    |                                                      |
| PROPERTY LOCATION: | 210 Earle Dr., Greenville, SC 29611                  |
|                    |                                                      |
| PIN/TMS#(s):       | 0237020201700                                        |
| EXISTING ZONING:   | R-M20, Multifamily Residential District              |
|                    |                                                      |
| REQUESTED ZONING:  | S-1, Services District                               |
|                    |                                                      |
| PROPOSED LAND USE: | Auto Repair                                          |
|                    |                                                      |
| ACREAGE:           | 9.005                                                |
| COUNCIL DISTRICT:  | 23 – Norris                                          |
|                    |                                                      |