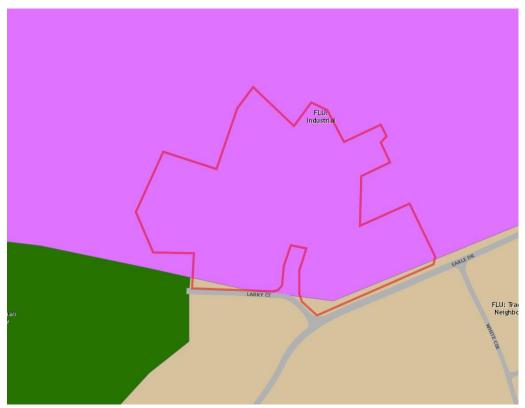

#### PLAN GREENVILLE COUNTY

**CONFORMANCE:** 

The subject property is part of the <u>Plan Greenville County</u> Comprehensive Plan, where it is designated primarily as *Industrial* with a portion designated as *Traditional Neighborhood*. \*\*Please refer to the Future Land Use Map at the end of the document.\*\*

### Zoning Map, Zoomed Out

Plan Greenville County, Future Land Use Map

Riverdale-Tanglewood Community Plan, Future Land Use Map