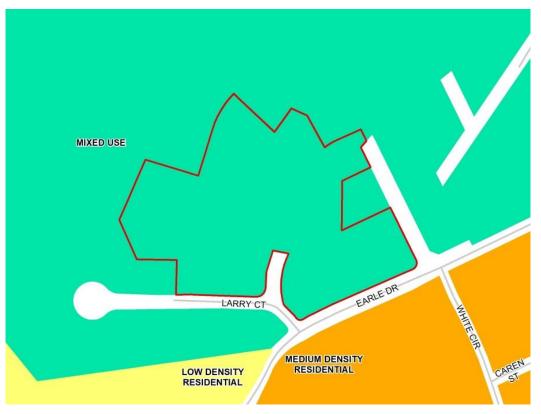

|                                         | designated primarily as <i>Industrial</i> with a portion designated as <i>Traditional Neighborhood</i> . The subject property is part of the <u>Riverdale-Tanglewood Community Plan</u> , where it is designated as <i>Mixed Use</i> .                                                                                                                                                                                                                                                                                                                                                                                                                                                                                                                                                                                       |
|-----------------------------------------|------------------------------------------------------------------------------------------------------------------------------------------------------------------------------------------------------------------------------------------------------------------------------------------------------------------------------------------------------------------------------------------------------------------------------------------------------------------------------------------------------------------------------------------------------------------------------------------------------------------------------------------------------------------------------------------------------------------------------------------------------------------------------------------------------------------------------|
| •                                       | Earle Drive is a two-lane County-maintained residential road and the parcel has<br>approximately 398 feet of frontage along Earle Drive. Larry Court is a two-lane County-<br>maintained residential road and the parcel has approximately 365 feet of frontage along<br>Larry Court. The parcel is approximately 0.22 miles west of the intersection of Earle Drive and<br>White Horse Road. The property is approximately 0.3 miles away from Bus Route 502,<br>located on White Horse Road. There are no sidewalks in the area.<br>Floodplain is not present on the site. There are no known historic or cultural resources on the<br>site. There are no schools within one mile of the site.<br>The applicant is requesting to rezone the property to S-1, Services District. The applicant is<br>proposing auto repair. |
| CONCL                                   | USION and RECOMMENDATION                                                                                                                                                                                                                                                                                                                                                                                                                                                                                                                                                                                                                                                                                                                                                                                                     |
| lane Co<br>road. V<br>Land U<br>intensi | bject parcel zoned R-M20, Multifamily Residential District is located along Earle Drive a two-<br>bunty-maintained residential road and Larry Court a two-lane County-maintained residential<br>While staff is aware that the Plan Greenville County Comprehensive Plan designates the Future<br>se of this area as industrial, staff is of the opinion that a successful rezoning would allow more<br>ve uses to encroach closer to the single-family residential dwellings in this area, which could<br>additional adverse impacts on these parcels.                                                                                                                                                                                                                                                                       |
| Based                                   | on these reasons, staff recommends denial of the requested rezoning to S-1, Services District.                                                                                                                                                                                                                                                                                                                                                                                                                                                                                                                                                                                                                                                                                                                               |

# AREA AND COMMUNITY<br/>PLANS:The subject property is part of the <u>Riverdale-Tanglewood Community</u><br/><u>Plan</u>, where it is designated as *Mixed Use*. \*\*Please refer to the Future<br/>Land Use Map at the end of the document.\*\*ROADS AND TRAFFIC:Earle Drive is a two-lane County-maintained residential road and the<br/>parcel has approximately 398 feet of frontage along Earle Drive. Larry<br/>Court is a two-lane County-maintained residential road and the parcel<br/>has approximately 365 feet of frontage along Larry Court. The parcel is<br/>approximately 0.22 miles west of the intersection of Earle Drive and<br/>White Horse Road. The property is approximately 0.3 miles away from<br/>Bus Route 502, located on White Horse Road. There are no sidewalks in<br/>the area.