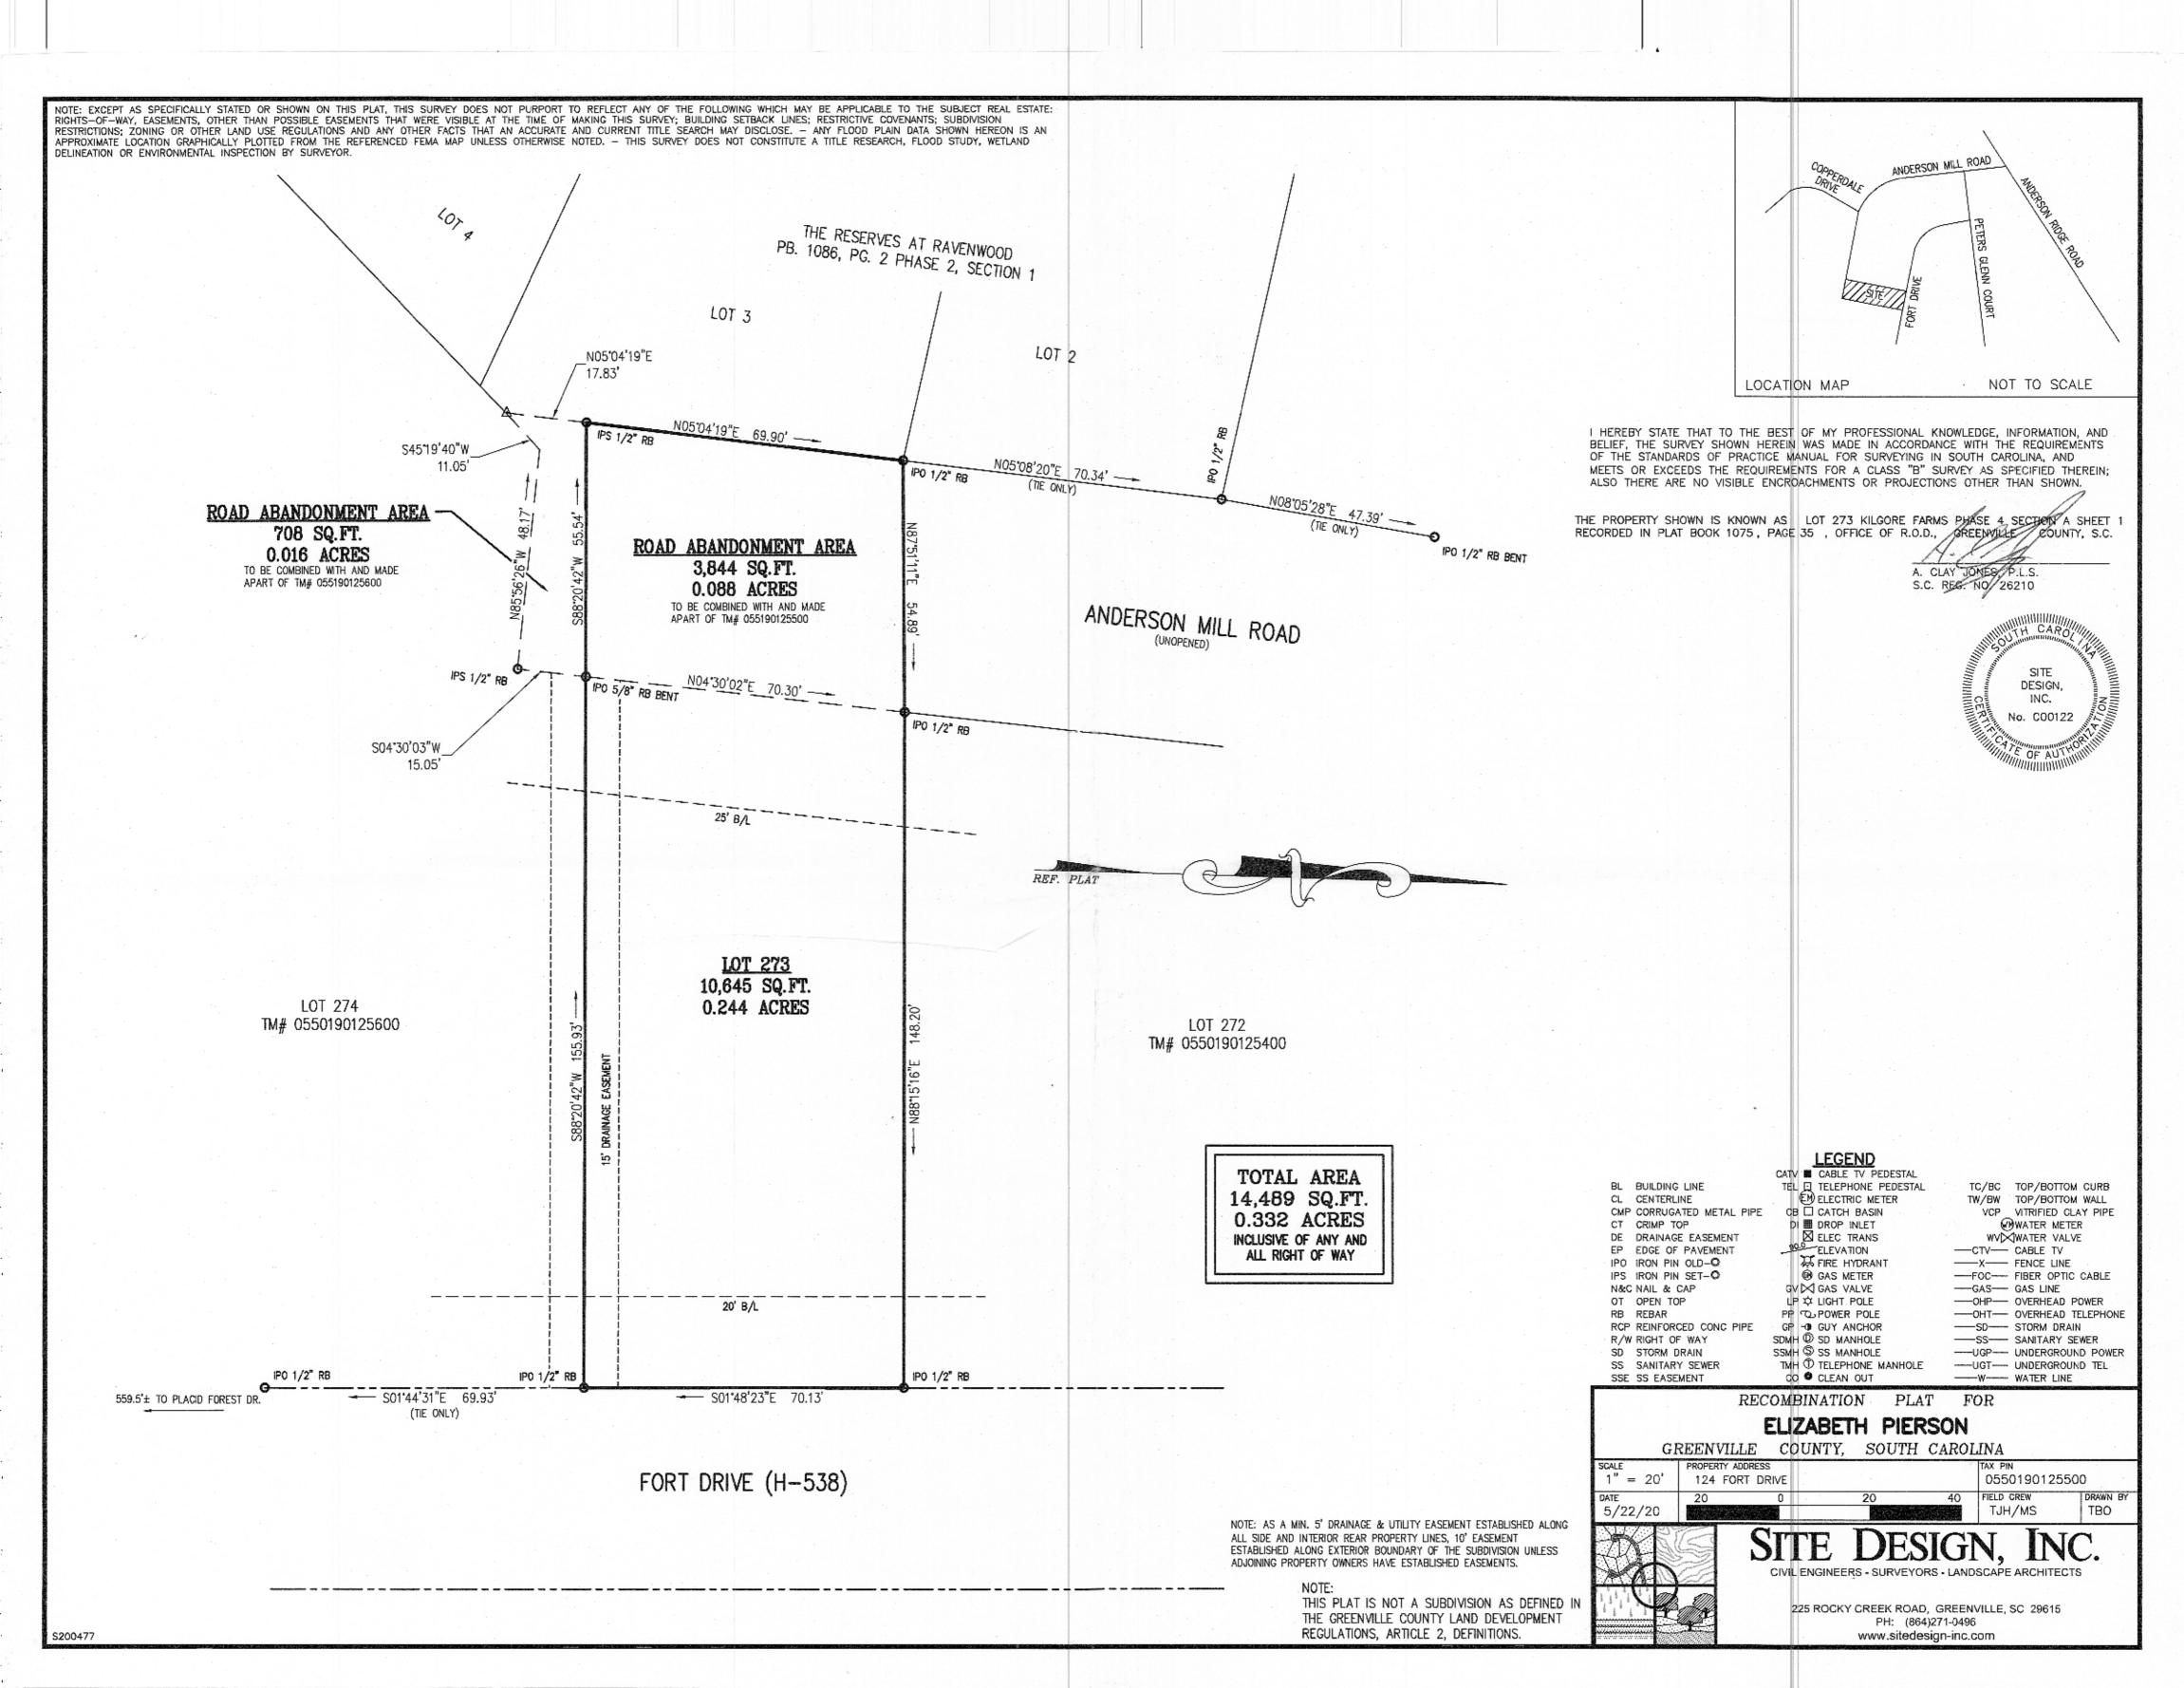

SUBJECT: Relinquishment of Anderson Mill Road (H0033)

This Division received a request from the property owner(s) referenced as TMS# 0550190125500 and 0550190125600 to relinquish maintenance of approximately 4230 SF of Anderson Mill Road right of way to be used for personal property. The portion of right of way that this relinquishment is referring to is surplus right of way that was never developed into a roadway. The County accepted Anderson Mill Road (H0033) into our road inventory by prescription during the mass acceptance on 09/15/1981.

Staff is requesting Council's approval to relinquish maintenance of this portion of Anderson Mill Rd, transfer the ownership of the right of way to the adjoining property owner and a motion to proceed with a public hearing.

### Anderson Mill Road Relinquishment