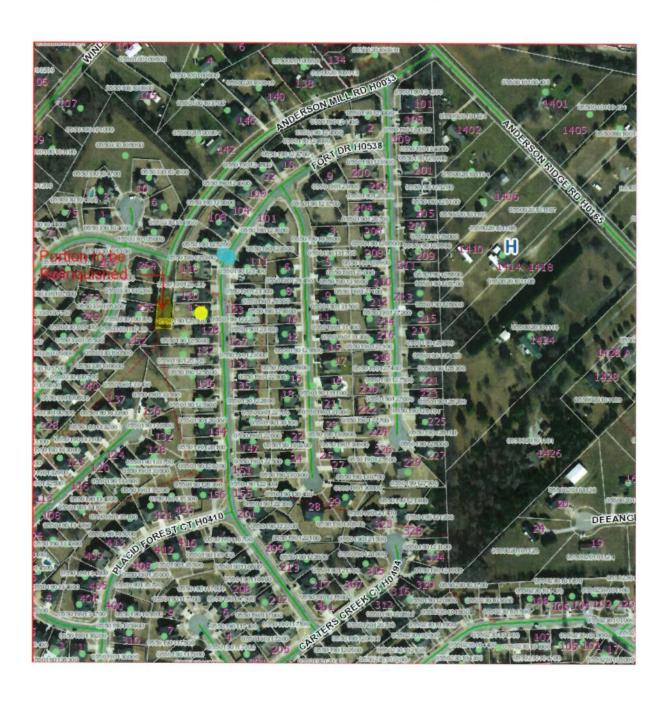

SUBJECT: Relinquishment of Anderson Mill Road (H0033)

This Division received a request from the property owner(s) referenced as TMS# 0550190125500 and 0550190125600 to relinquish maintenance of approximately 4230 SF of Anderson Mill Road right of way to be used for personal property. The portion of right of way that this relinquishment is referring to is surplus right of way that was never developed into a roadway. The County accepted Anderson Mill Road (H0033) into our road inventory by prescription during the mass acceptance on 09/15/1981.

Staff is requesting Council's approval to relinquish maintenance of this portion of Anderson Mill Rd, transfer the ownership of the right of way to the adjoining property owner and a motion to proceed with a public hearing.

### Anderson Mill Road Relinquishment