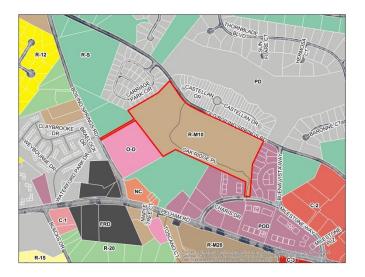

Aerial Photography, 2020

Zoning Map

Zoning Docket from July 19, 2021 Public Hearing

Plan Greenville County, Future Land Use Map

## EXISTING LAND USE: Multifamily Residential

| AREA             |           |              |                                        |  |
|------------------|-----------|--------------|----------------------------------------|--|
| CHARACTERISTICS: | Direction | Zoning       | Land Use                               |  |
| CHARACTERISTICS: | North     | PD           | Single-Family Residential, Golf Course |  |
|                  | East      | POD          | Offices                                |  |
|                  | South     | POD,R-S, O-D | Offices                                |  |
|                  | West      | PD, R-S      | Medical-Offices, Church, Single-Family |  |