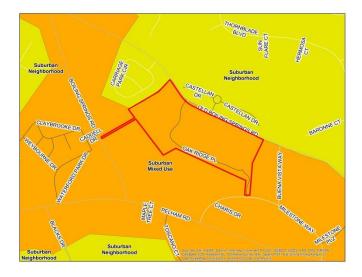

Aerial Photography, 2020

Zoning Map

Zoning Docket from July 19, 2021 Public Hearing

Plan Greenville County, Future Land Use Map

| WATER AVAILABILITY:                                     | Greenville Water                                                                                                                                                                                                             |
|---------------------------------------------------------|------------------------------------------------------------------------------------------------------------------------------------------------------------------------------------------------------------------------------|
| SEWER AVAILABILITY:                                     | Metro District – Capacity not confirmed                                                                                                                                                                                      |
| <u>PLAN GREENVILLE</u><br><u>COUNTY</u><br>CONFORMANCE: | The subject property is part of the <u>Plan Greenville County</u><br>Comprehensive Plan, where it is designated as <i>Suburban Mixed Use</i> .<br>**Please refer to the Future Land Use Map at the end of the<br>document.** |
| AREA AND COMMUNITY<br>PLANS:                            | The subject property is not a part of any area or community plans.                                                                                                                                                           |
| DENSITY WORKSHEET:                                      | The following scenario provided the potential capacity of residential units based upon County records for acreage.                                                                                                           |