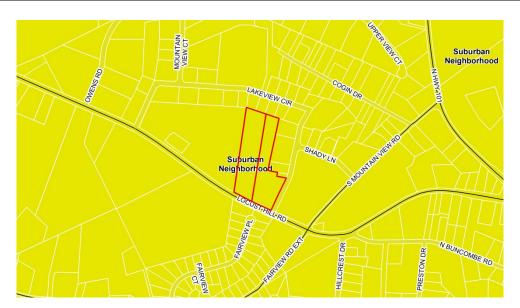

WATER AVAILABILITY: Greenville Water

**SEWER AVAILABILITY:** Taylors Sewer

**PLAN GREENVILLE** 

**COUNTY** 

**CONFORMANCE:** The subject property is part of the <u>Plan Greenville County</u>

Comprehensive Plan, where it is designated as *Suburban Neighborhood*.

\*\*Please refer to the Future Land Use Map at the end of the

document.\*\*

**AREA AND COMMUNITY** 

**PLANS:** The subject property is not a part of any area or community plans.

**DENSITY WORKSHEET:** The following scenario provided the potential capacity of residential