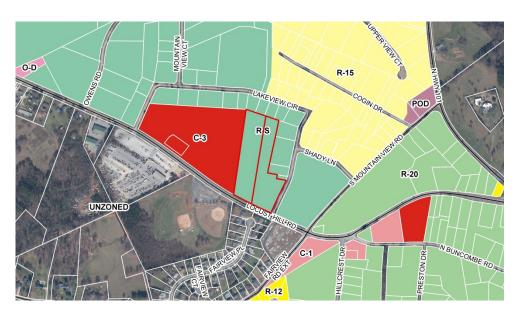

**ZONING HISTORY:** This parcel was originally zoned R-S, Residential Suburban in May 1971

as part of Area 2. There have been no other rezoning requests.

**EXISTING LAND USE:** Single-Family Residential and Vacant Land

AREA

**CHARACTERISTICS:** 

| Direction | Zoning    | Land Use                                 |  |  |
|-----------|-----------|------------------------------------------|--|--|
| North     | R-S       | Single-family residential                |  |  |
| East      | R-S, R-15 | Single-family residential                |  |  |
| South     | Unzoned   | Single-family residential and Recreation |  |  |
| West      | C-3       | Grocery store/Gas station                |  |  |

The subject parcels, zoned R-S, Residential Suburban, are located along Locust Hill Road, a State-maintained collector road. The subject property is adjacent to C-3, Commercial, R-15, Single-Family Residential, R-S, Residential Suburban, and unzoned properties. Staff is of the opinion that the requested rezoning from R-S, Residential Suburban to R-M12, Multifamily Residential would fit with the character of the area due to the non-residential uses located along this stretch of Locust Hill Rd.