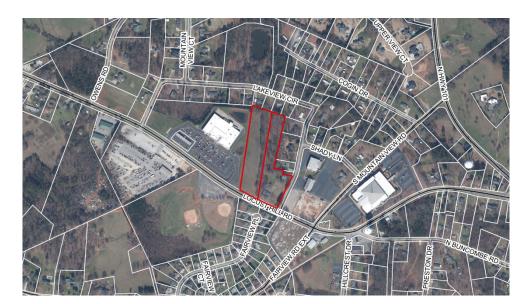

## Greenville County Planning and Zoning Division (864) 467-7425 www.greenvillecounty.org

| TO:                | County Council Planning and Development Committee Planning Commission     |
|--------------------|---------------------------------------------------------------------------|
| FROM:              | Austin Lovelace – Principal Planner                                       |
| RE:                | CZ-2021-11                                                                |
| APPLICANT:         | Sarah Niemann of Sarah Niemann Consulting, Inc. for Y & M Properties, LLC |
| PROPERTY LOCATION: | Locust Hill Road and Lakeview Circle                                      |
| PIN/TMS#(s):       | T019000201401, T019000201402                                              |
| EXISTING ZONING:   | R-S, Residential Suburban District                                        |
| REQUESTED ZONING:  | R-M12, Multifamily Residential District                                   |
| PROPOSED LAND USE: | Multifamily Development                                                   |
| ACREAGE:           | 7.66                                                                      |
| COUNCIL DISTRICT:  | 18 – Barnes                                                               |

AREA

**CHARACTERISTICS:** 

| Direction | Zoning    | Land Use                                 |  |  |
|-----------|-----------|------------------------------------------|--|--|
| North     | R-S       | Single-family residential                |  |  |
| East      | R-S, R-15 | Single-family residential                |  |  |
| South     | Unzoned   | Single-family residential and Recreation |  |  |
| West      | C-3       | Grocery store/Gas station                |  |  |