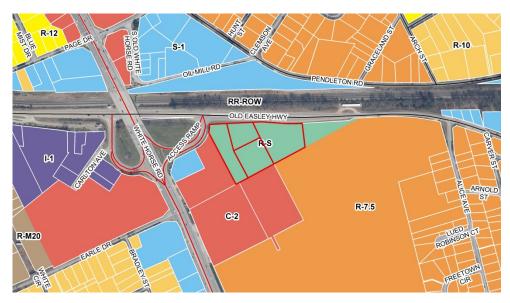

The subject parcel(s), zoned R-S, Residential Suburban, are located along Old Easley Highway, a Statemaintained minor collector road. The subject property is adjacent to C-2, Commercial to the west, S-1, Services across the street with R-7.5 surrounding. Staff is of the opinion that the requested zoning from R-S, Residential Suburban to R-M20, Multifamily Residential would not be detrimental to the

1990-56.

**EXISTING LAND USE:** Vacant Land

**AREA** 

**CHARACTERISTICS:** 

| Direction | Zoning | Land Use                   |  |
|-----------|--------|----------------------------|--|
| North     | S-1    | Drop yard, Railroad tracks |  |
| East      | R-S    | Vacant land                |  |
| South     | R-7.5  | Cemetery                   |  |
| West      | C-2    | Car sales lot              |  |

Old Easley Highway, a State-maintained minor collector road. The subject property is adjacent to C-2, Commercial, S-1, Services, and R-7.5, Single-family Residential properties. Staff is of the opinion that the requested zoning from R-S, Residential Suburban to R-M20, Multifamily Residential would not be detriment to the area since other non-