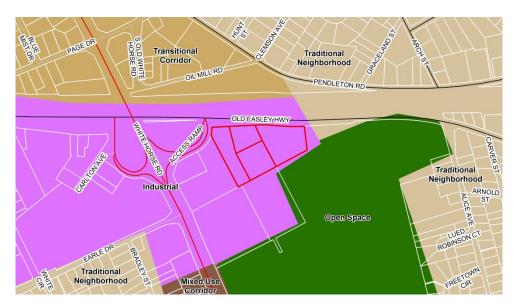

Comprehensive Plan, where it is designated as *Industrial*. \*\*Please refer

to the Future Land Use Map at the end of the document.\*\*

**AREA AND COMMUNITY** 

**PLANS:** The subject property is not a part of any area or community plans.

Plan Greenville County, Future Land Use Map