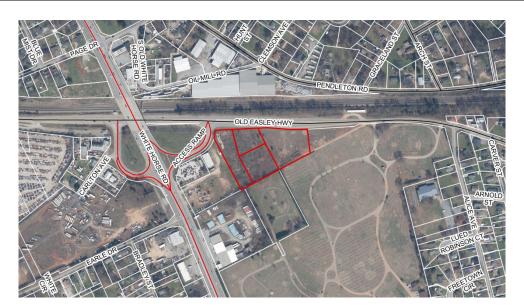

## Greenville County Planning and Zoning Division (864) 467-7425 www.greenvillecounty.org

| TO:                | County Council Planning and Development Committee Planning Commission |
|--------------------|-----------------------------------------------------------------------|
| FROM:              | Austin Lovelace – Principal Planner                                   |
| RE:                | CZ-2021-10                                                            |
| APPLICANT:         | Juan Rodriguez                                                        |
| PROPERTY LOCATION: | Old Easley Hwy and US-25 Access Ramp                                  |
| PIN/TMS#(s):       | 0233000100500,0233000100400,<br>0233000100300,0233000100200           |
| EXISTING ZONING:   | R-S, Residential Suburban District                                    |
| REQUESTED ZONING:  | R-M20, Multifamily Residential District                               |
| PROPOSED LAND USE: | Multifamily Development                                               |
| ACREAGE:           | 4.16                                                                  |
| COUNCIL DISTRICT:  | 23 – Norris                                                           |

A successful rezoning would allow for 76 more dwelling units than is allowed under the current zoning.

**ROADS AND TRAFFIC:** Old Easley Highway is a two-to-four-lane State-maintained collector

road. The parcel has approximately 672 feet of frontage along Old Easley Highway. The parcels are approximately 0.23 miles east of the interchange of US Highway 25 and Old Easley Highway. The property is not along a bus route. There is a sidewalk along the subject property.