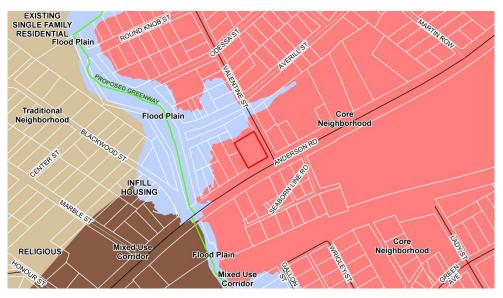

#### SEWER AVAILABILITY: Parker District

PLAN GREENVILLE COUNTY CONFORMANCE:

The subject property is part of the <u>Plan Greenville County</u> Comprehensive Plan, where it is designated as *Core Neighborhood*. \*\*Please refer to the Future Land Use Map at the end of the document.\*\*

## AREA AND COMMUNITYPLANS:The subject property is not a part of any area or community plans.

| CULTURAL AND<br>ENVIRONMENTAL: | Floodplain is present on the site. There are no known historic or cultural resources on the site. There are three schools located within one mile of the site: Fuller Normal School, Hollis Academy, and Greenville Senior High School.                                                                                                                                                                                                                                                                                                                           |
|--------------------------------|-------------------------------------------------------------------------------------------------------------------------------------------------------------------------------------------------------------------------------------------------------------------------------------------------------------------------------------------------------------------------------------------------------------------------------------------------------------------------------------------------------------------------------------------------------------------|
| CONCLUSION:                    | The subject parcel, zoned R-M20, Multifamily Residential, is located<br>along Hwy 81, a State-maintained arterial road, and Valentine St., a<br>State-maintained collector road, both which contain single-family<br>residential uses. A successful rezoning to R-6, Single-family Residential<br>would accomplish the applicant's goal of subdividing this parcel,<br>allowing for infill development as well as better alignment with the Core<br>Neighborhood's gross density, as outlined in the <u>Plan Greenville County</u><br><u>Comprehensive Plan</u> . |
| STAFF                          |                                                                                                                                                                                                                                                                                                                                                                                                                                                                                                                                                                   |
| <b>RECOMMENDATION:</b>         | Based on these reasons, staff recommends approval of the requested rezoning to R-6, Single-Family Residential.                                                                                                                                                                                                                                                                                                                                                                                                                                                    |

Aerial Photography, 2020

Zoning Map

Plan Greenville County, Future Land Use Map