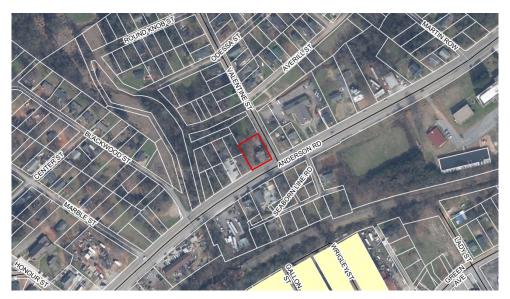

| EXISTING LAND USE: | Single-Family Residential Detached |
|--------------------|------------------------------------|

AREA CHARACTERISTICS:

| Direction | Zoning | Land Use                  |
|-----------|--------|---------------------------|
| North     | R-M20  | Vacant land               |
| East      | R-M20  | Single-family residential |
| South     | R-7.5  | Single-family Residential |
| West      | R-M20  | Social club               |

A successful rezoning would not allow for more dwelling units than is allowed under the current zoning.

**ROADS AND TRAFFIC:** Anderson Road is a four-lane state-maintained arterial road. The parcel has approximately 97 feet of frontage along Anderson Road. Valentine Street is a two-lane State-maintained Major Collector. The parcel has approximately 125 feet of frontage along Valentine Street. The parcel is approximately 0.53 miles South-West of the interchange of Hwy 81 and Dunbar Street. The property is not along a bus route; however, there are sidewalks along the subject property.

Aerial Photography, 2020

Zoning Map

Plan Greenville County, Future Land Use Map