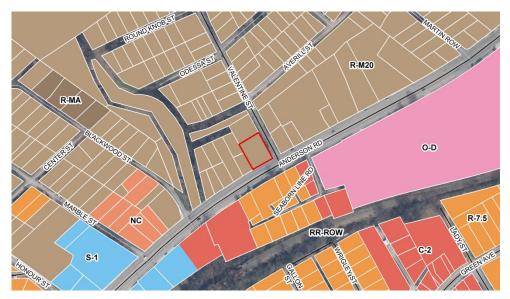

# ZONING HISTORY:This parcel was originally zoned R-M, Multi-Family Residential in June1973 as part of Area 4A, and was administratively changed in 2008 to R-<br/>M20. There have been no other rezoning requests.

| EXISTING LAND USE: | Single-Family Residential Detached |
|--------------------|------------------------------------|

AREA CHARACTERISTICS:

| Direction | Zoning | Land Use                  |
|-----------|--------|---------------------------|
| North     | R-M20  | Vacant land               |
| East      | R-M20  | Single-family residential |
| South     | R-7.5  | Single-family Residential |
| West      | R-M20  | Social club               |

Aerial Photography, 2020

Zoning Map

Plan Greenville County, Future Land Use Map