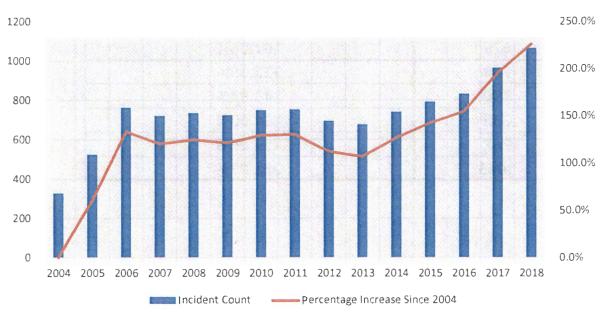

| Incident Count | Year | Percentage Increase Since 2004 |
|----------------|------|--------------------------------|
| 326            | 2004 | 0.0%                           |
| 523            | 2005 | 60.43%                         |
| 761            | 2006 | 133.44%                        |
| 719            | 2007 | 120.55%                        |
| 733            | 2008 | 124.85%                        |
| 722            | 2009 | 121.47%                        |
| 748            | 2010 | 129.45%                        |
| 751            | 2011 | 130.37%                        |
| 693            | 2012 | 112.58%                        |
| 675            | 2013 | 107.06%                        |
| 739            | 2014 | 126.69%                        |
| 790            | 2015 | 142.33%                        |
| 830            | 2016 | 154.60%                        |
| 962            | 2017 | 195.09%                        |
| 1063           | 2018 | 226.07%                        |

# SLATER-MARIETTA FIRE DEPARTMENT RESPONSE INCREASE PERCENTAGE 2004-2018

| -   |
|-----|
|     |
|     |
| • • |
|     |
|     |
|     |
|     |
|     |
|     |
|     |
|     |
|     |
|     |
|     |
|     |
|     |
|     |
|     |
|     |
|     |
|     |
|     |
|     |
|     |
|     |
|     |
|     |
|     |
|     |
|     |
|     |
|     |
|     |
|     |
|     |
|     |
|     |
|     |
|     |
|     |
|     |
|     |
|     |
|     |
|     |
|     |
|     |
|     |
|     |
|     |
|     |
|     |
|     |
|     |
|     |
|     |
|     |
|     |
|     |
|     |
|     |
|     |
|     |
|     |
|     |
|     |
|     |
|     |
|     |
|     |
|     |
|     |
|     |
|     |
|     |
|     |
|     |
|     |
|     |
|     |
|     |
|     |
|     |
|     |
|     |
|     |
|     |
|     |
|     |
|     |
|     |
|     |
|     |
|     |
|     |
|     |
|     |
|     |
|     |
|     |
|     |
|     |
|     |