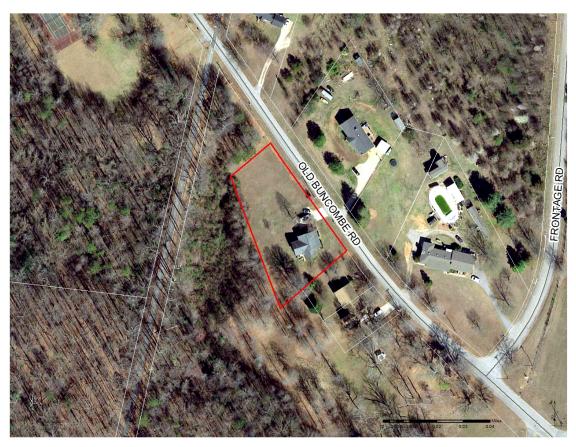

PIN/TMS#(s): 0479000101908

**EXISTING ZONING:** S-1, Services

**REQUESTED ZONING:** R-12, Single-Family Residential

**ACREAGE:** 1

**COUNCIL DISTRICT:** 19 - Meadows

**ZONING HISTORY:** The parcel was originally zoned S-1, Services in April 1972, as part of Area 3.

**SUMMARY:** 

The subject parcel zoned S-1, is 1.0 acres of property located on Old Buncombe Road approximately 0.15 miles northwest of the intersection of Old Buncombe Road and Highway 25. The parcel has approximately 250 feet of frontage along Old Buncombe Road. The applicant is requesting to rezone the property to R-12, Single-Family Residential, which would bring the existing residence into conformance.