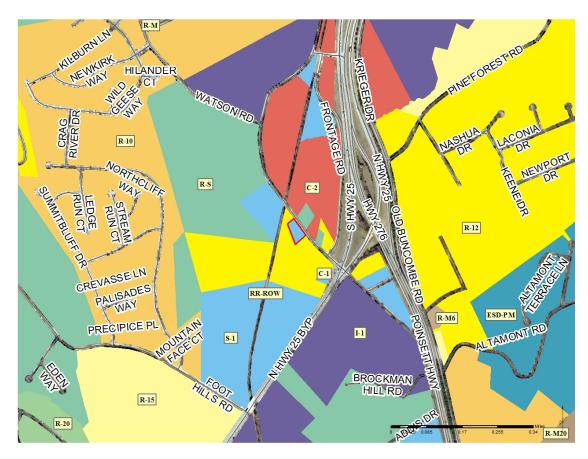

**EXISTING LAND USE:** single-family home

**AREA** 

**CHARACTERISTICS:** 

| Direction | Zoning      | Land Use                                         |
|-----------|-------------|--------------------------------------------------|
| North     | R-12        | vacant wooded                                    |
| East      | R-S and C-2 | single-family residential                        |
| South     | R-12        | single-family residential and vacant wooded land |
| West      | R-12        | vacant wooded land                               |

**SUMMARY:** 

The subject parcel zoned S-1, is 1.0 acres of property located on Old Buncombe Road approximately 0.15 miles northwest of the intersection of Old Buncombe Road and Highway 25. The parcel has approximately 250 feet of frontage along Old Buncombe Road. The applicant is requesting to rezone the property to R-12, Single-Family Residential, which would bring the existing residence into conformance.