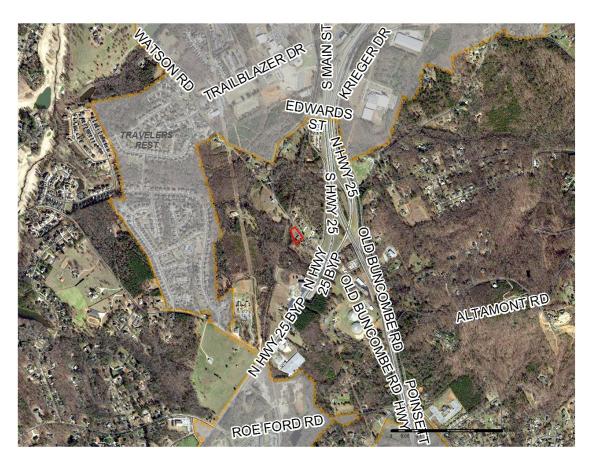

**SUMMARY:** 

The subject parcel zoned S-1, is 1.0 acres of property located on Old Buncombe Road approximately 0.15 miles northwest of the intersection of Old Buncombe Road and Highway 25. The parcel has approximately 250 feet of frontage along Old Buncombe Road. The applicant is requesting to rezone the property to R-12, Single-Family Residential, which would bring the existing residence into conformance.