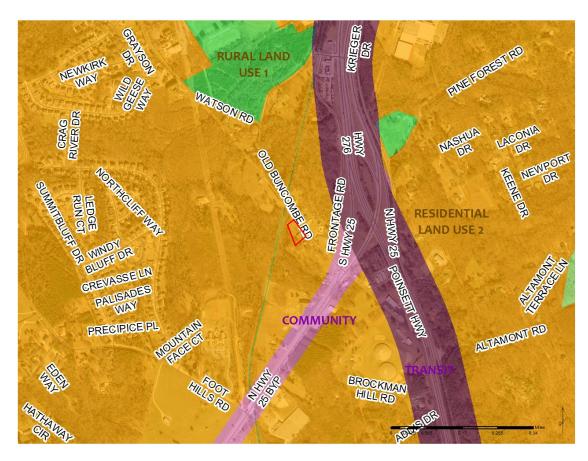

Greenville Water WATER AVAILABILITY:

**SEWER AVAILABILITY:** Metro Sewer

**FUTURE LAND USE:** The subject property is part of the Imagine Greenville Comprehensive Plan and is

designated as Residential Land Use 2 which prescribes 3 to 6 units per acre.

**SUMMARY:** 

The subject parcel zoned S-1, is 1.0 acres of property located on Old Buncombe Road approximately 0.15 miles northwest of the intersection of Old Buncombe Road and Highway 25. The parcel has approximately 250 feet of frontage along Old Buncombe Road. The applicant is requesting to rezone the property to R-12, Single-Family Residential, which would bring the existing residence into conformance.