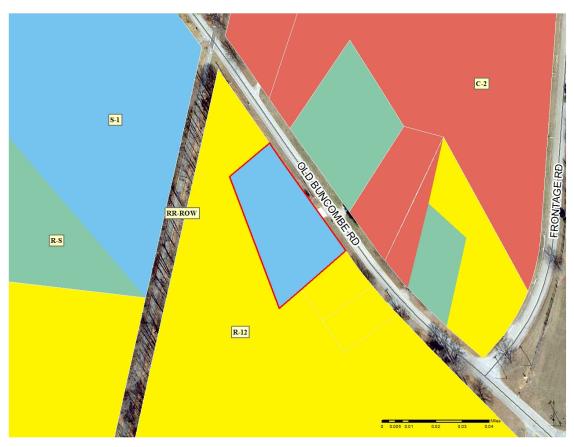

**EXISTING LAND USE:** single-family home

**AREA** 

**CHARACTERISTICS:** 

| Direction | Zoning      | Land Use                                         |
|-----------|-------------|--------------------------------------------------|
| North     | R-12        | vacant wooded                                    |
| East      | R-S and C-2 | single-family residential                        |
| South     | R-12        | single-family residential and vacant wooded land |
| West      | R-12        | vacant wooded land                               |

**SUMMARY:** 

The subject parcel zoned S-1, is 1.0 acres of property located on Old Buncombe Road approximately 0.15 miles northwest of the intersection of Old Buncombe Road and Highway 25. The parcel has approximately 250 feet of frontage along Old Buncombe Road. The applicant is requesting to rezone the property to R-12, Single-Family Residential, which would bring the existing residence into conformance.