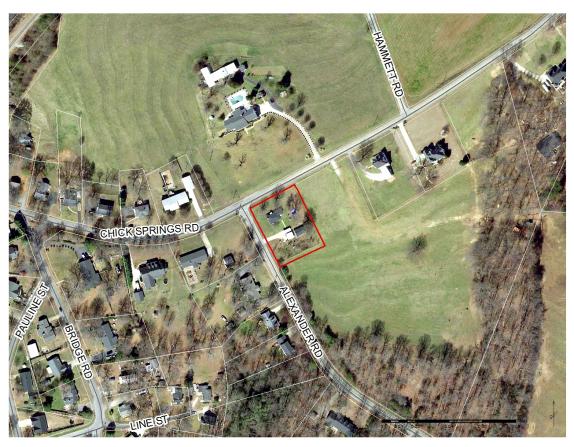

**SUMMARY:** The subject parcel zoned R-20, Single-Family Residential, is 0.78 acres of property

> located on Chick Springs Road approximately 0.9 miles southwest of the intersection of South Suber Road and Wade Hampton Boulevard. The parcel has approximately 160 feet of frontage along Chick Springs Road and 235 feet of frontage along Alexander

Road. The applicant is requesting to rezone the property to O-D, Office District.

The applicant states the proposed land use is for florist/wedding planning.