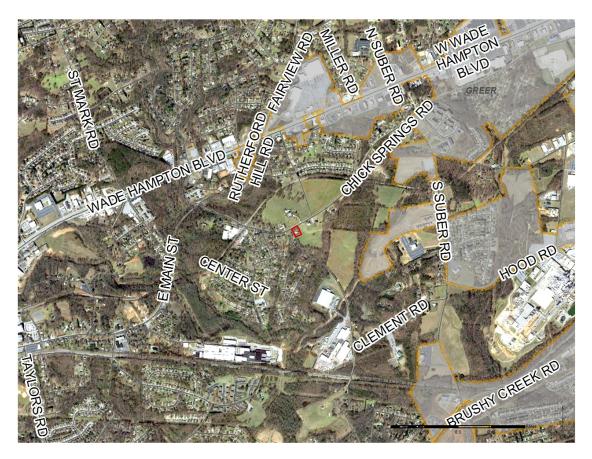

**SUMMARY:** The subject parcel zoned R-20, Single-Family Residential, is 0.78 acres of property

> located on Chick Springs Road approximately 0.9 miles southwest of the intersection of South Suber Road and Wade Hampton Boulevard. The parcel has approximately 160 feet of frontage along Chick Springs Road and 235 feet of frontage along Alexander

Road. The applicant is requesting to rezone the property to O-D, Office District.

The applicant states the proposed land use is for florist/wedding planning.