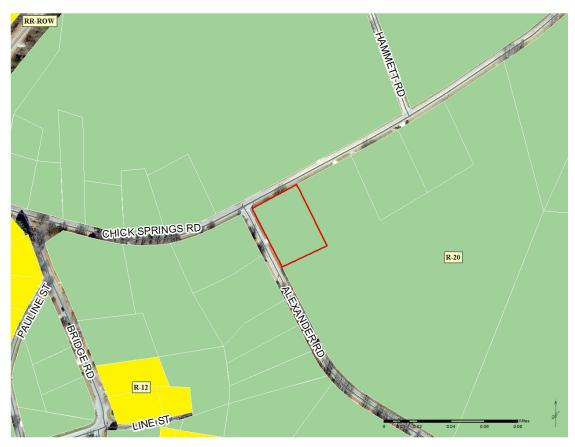

**WATER AVAILABILITY:** Greenville Water

**SEWER AVAILABILITY: Taylors Sewer** 

**FUTURE LAND USE:** The subject property is part of the Imagine Greenville Comprehensive Plan and is

designated as Residential Land Use 2 which prescribes 3 to 6 units per acre.