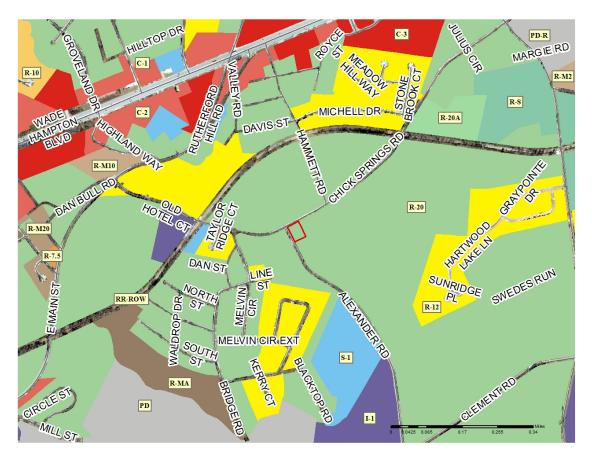

**ACREAGE:** 0.78

**COUNCIL DISTRICT:** 18 - Barnes

**ZONING HISTORY:** The parcel was originally zoned R-20, Single-Family Residential in May 1970, as part of

Area 1.

single-family residential **EXISTING LAND USE:** 

**AREA** 

**CHARACTERISTICS:** 

| Direction | Zoning | Land Use                  |
|-----------|--------|---------------------------|
| North     | R-20   | single-family residential |
| East      | R-20   | vacant land               |
| South     | R-20   | vacant land               |
| West      | R-20   | single-family residential |