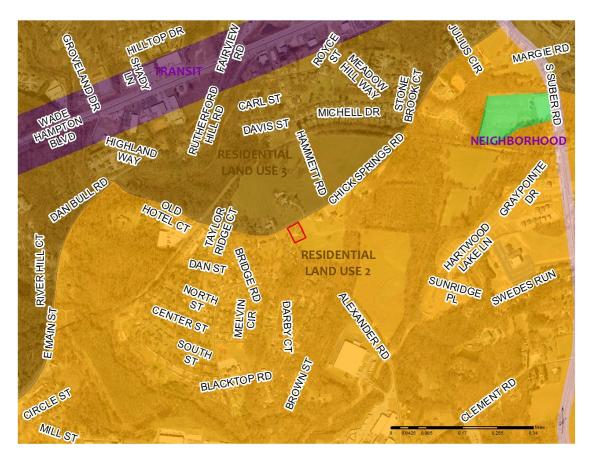

**ACREAGE:** 0.78

**COUNCIL DISTRICT:** 18 - Barnes

**ZONING HISTORY:** The parcel was originally zoned R-20, Single-Family Residential in May 1970, as part of

Area 1.

single-family residential **EXISTING LAND USE:** 

**WATER AVAILABILITY:** Greenville Water

**SEWER AVAILABILITY: Taylors Sewer** 

**FUTURE LAND USE:** The subject property is part of the Imagine Greenville Comprehensive Plan and is

designated as Residential Land Use 2 which prescribes 3 to 6 units per acre.

**SUMMARY:** The subject parcel zoned R-20, Single-Family Residential, is 0.78 acres of property

> located on Chick Springs Road approximately 0.9 miles southwest of the intersection of South Suber Road and Wade Hampton Boulevard. The parcel has approximately 160 feet of frontage along Chick Springs Road and 235 feet of frontage along Alexander

Road. The applicant is requesting to rezone the property to O-D, Office District.

The applicant states the proposed land use is for florist/wedding planning.