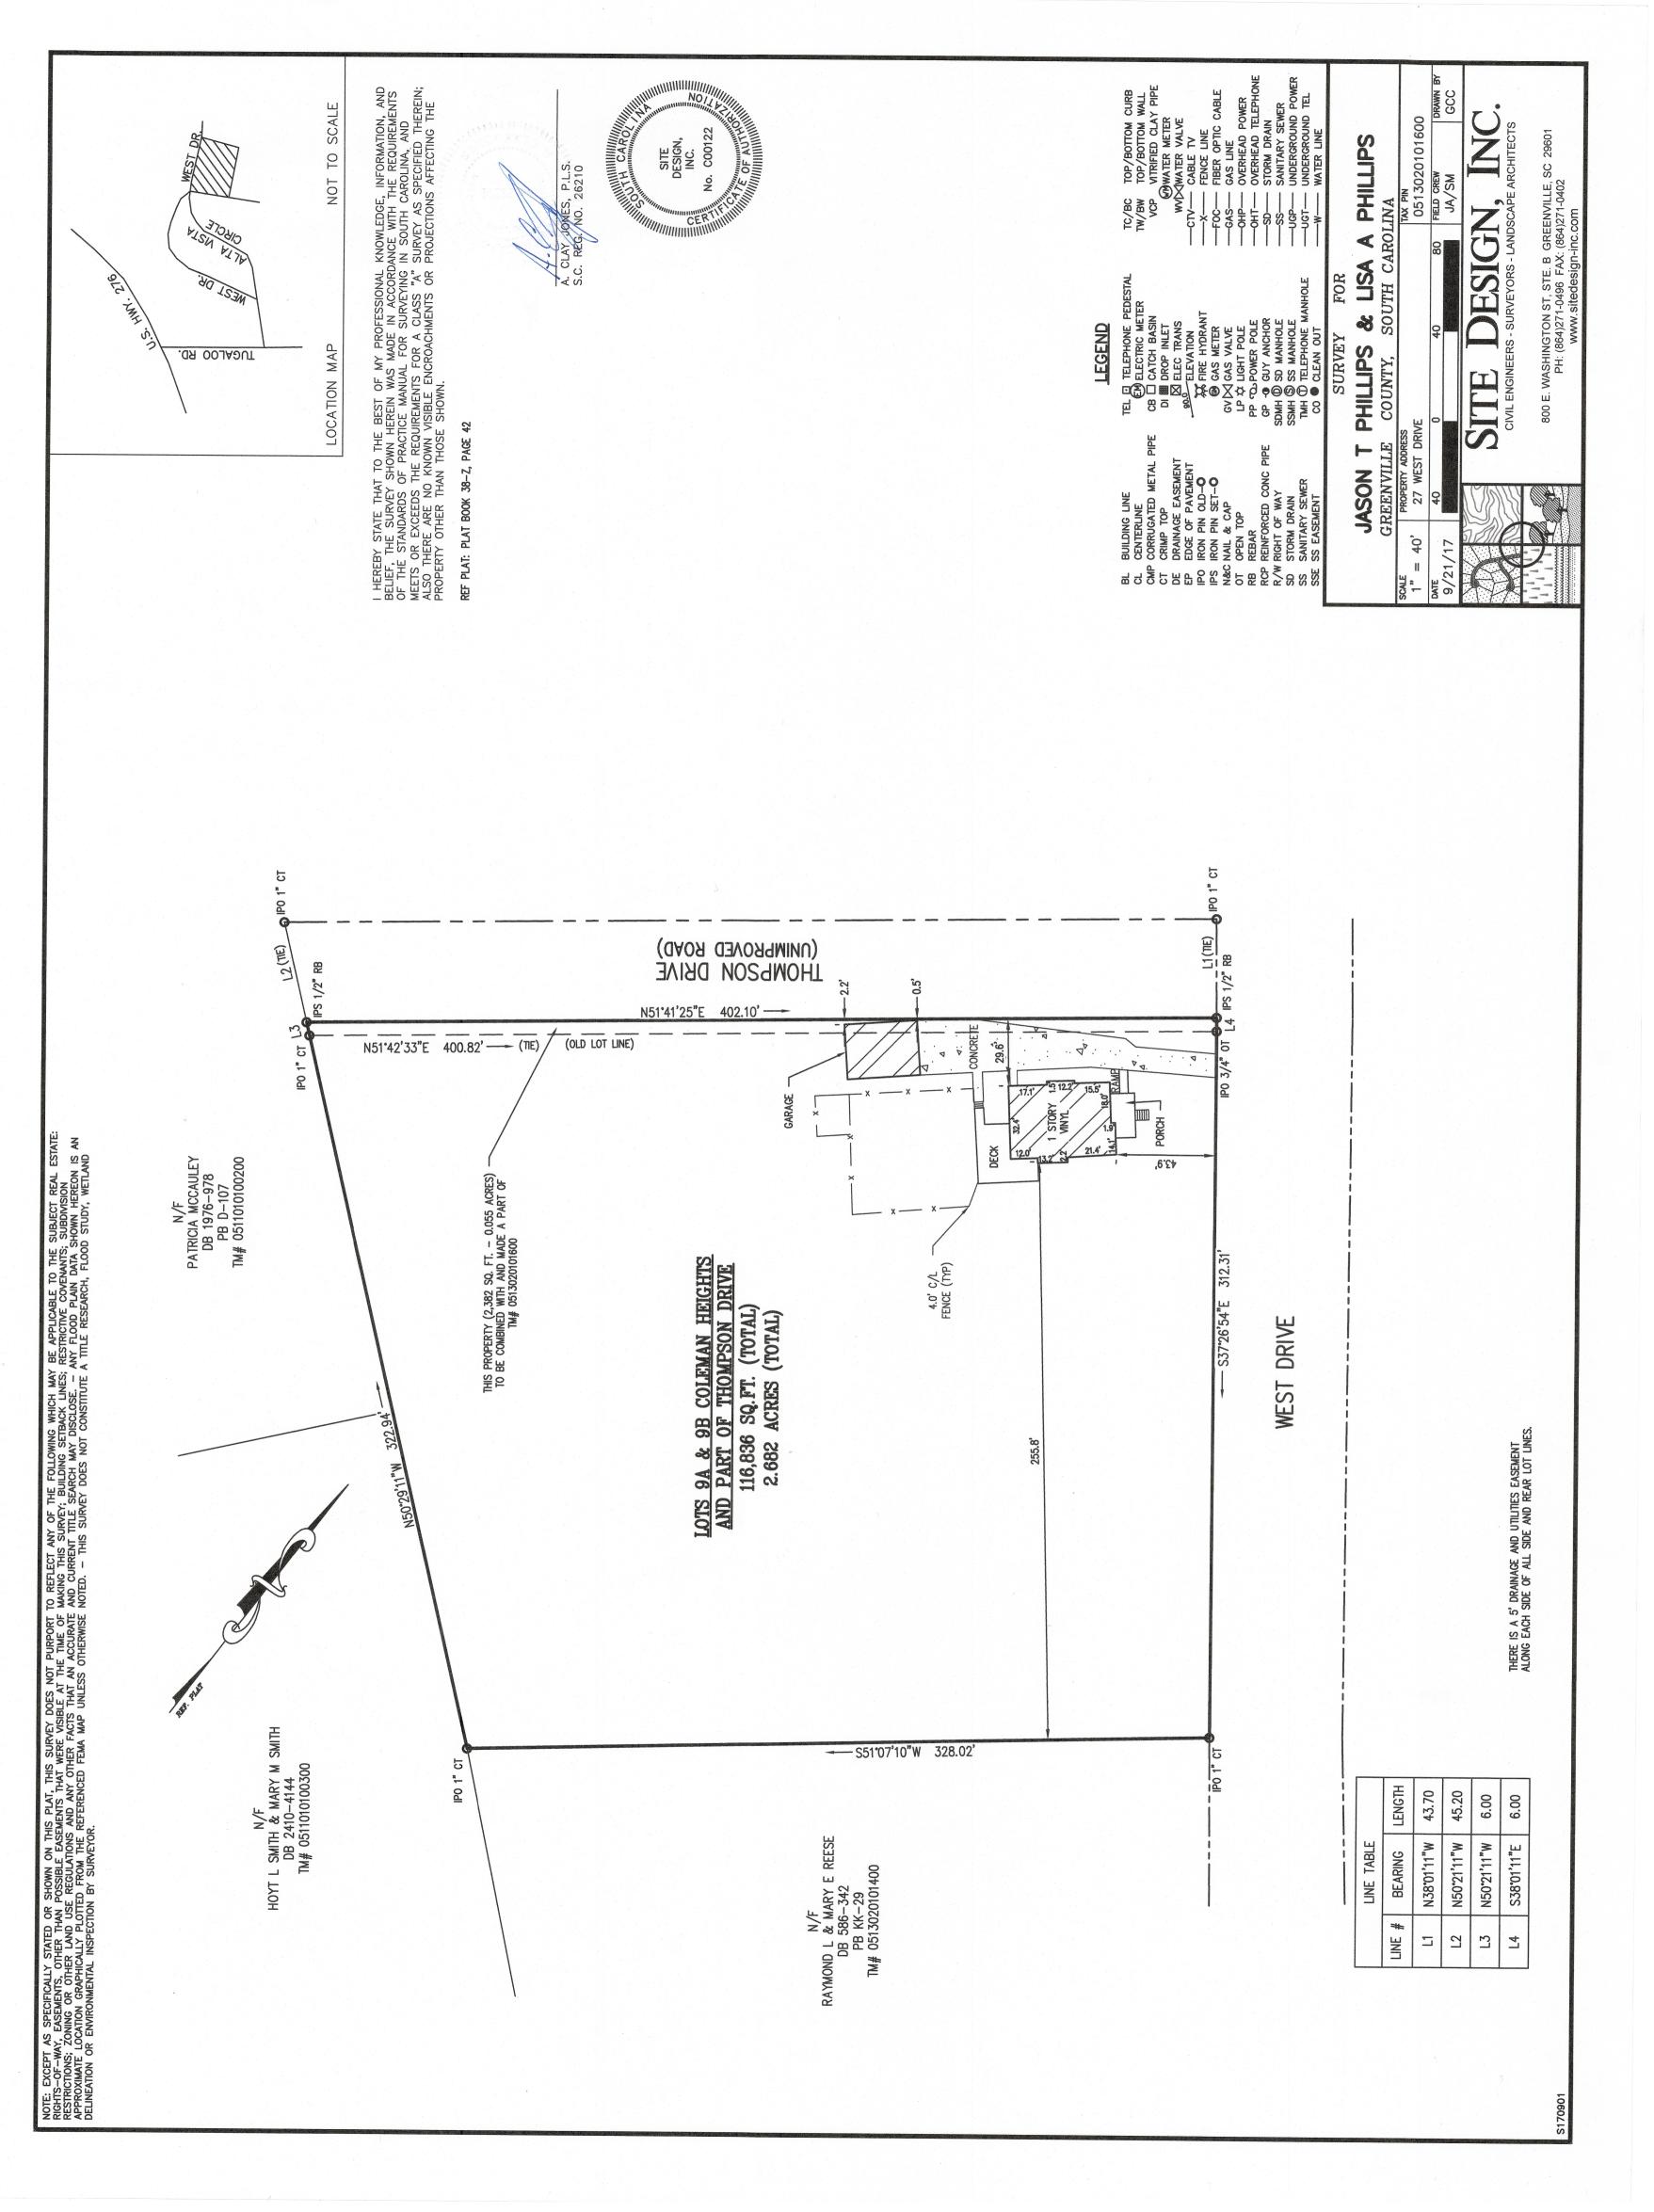

This Division received a request from the property owner referenced as TMS# 0513020101600 to relinquish maintenance of approximately 2,382 SF or 0.055 Acres of Thompson Drive (O0099) to them for use as private property. A portion of their garage was built in the road right-of-way by the previous property owner. Thompson Drive was deeded to Greenville County on December 8, 1956 per deed book 567, page 4. Thompson Drive has a 50' right-of-way per plat book KK, page 29B and plat book RR, page 115.

## SURPLUS RIGHT-OF-WAY TO BE ACQUIRED

| ROAD NAME (if applicable): | Thompson Dr. (unimproved road) (00090 | 1) |
|----------------------------|---------------------------------------|----|
| TAX MAP #:                 | 0513020101600                         | 4  |
| DEED BOOK/PAGE:            | 2085 - 1433                           |    |
| PLAT BOOK/PAGE:            | N/A 38-2, Page 42.                    |    |

1

BRIEFLY DESCRIBE PORTION OF RIGHT-OF-WAY TO BE ACQUIRED IN RELATION TO YOUR ADJOINING PROPERTY:

| Adjust property line between onimproved Thompson Dr.<br>& 27 west Dr. approx (p.St. to cover encrachment<br>of garage & concrete drive. |
|-----------------------------------------------------------------------------------------------------------------------------------------|
| Thonygan Dr. is an undeveloped dirt/brush road<br>untravelable due to avergrowth & downed thees.                                        |
| Mowing for past 19 years. (portion nearest driveway)                                                                                    |
| DATE: 10-5-17 FEE PAID: #85.00 CASH 1016/2017<br>RECEIVED BY: Justic B. Smith SIGNS GIVEN:                                              |