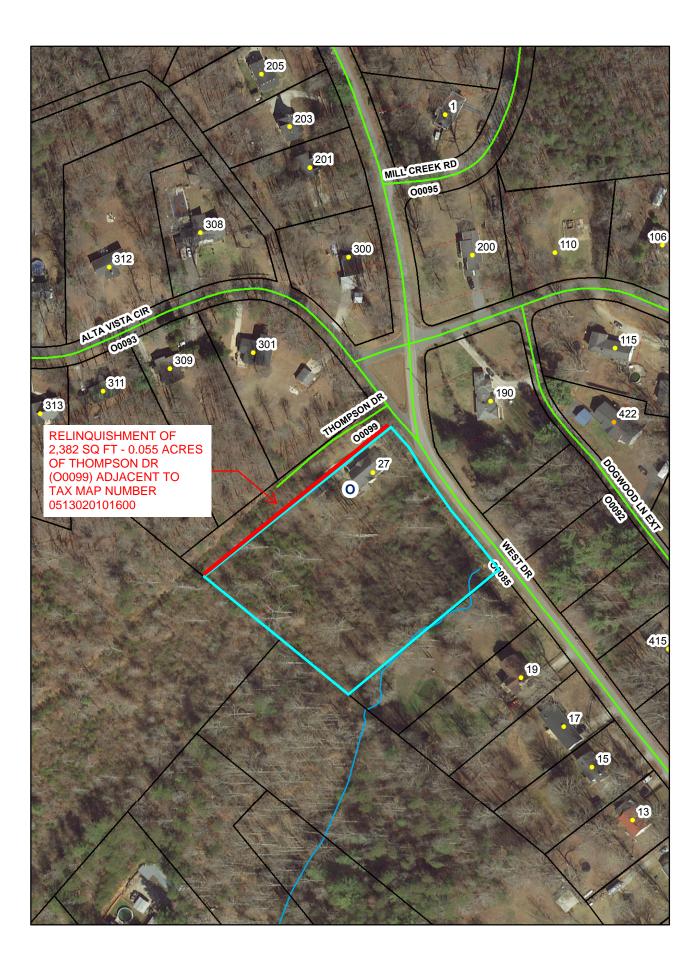

This Division received a request from the property owner referenced as TMS# 0513020101600 to relinquish maintenance of approximately 2,382 SF or 0.055 Acres of Thompson Drive (O0099) to them for use as private property. A portion of their garage was built in the road right-of-way by the previous property owner. Thompson Drive was deeded to Greenville County on December 8, 1956 per deed book 567, page 4. Thompson Drive has a 50' right-of-way per plat book KK, page 29B and plat book RR, page 115.

Staff is requesting Council's approval to relinquish maintenance of a portion of Thompson Drive, transfer the ownership of the right-of-way to the adjoining property owner and a motion to proceed with a public hearing.

## SURPLUS RIGHT-OF-WAY TO BE ACQUIRED

| ROAD NAME (if applicable): | Thompson Dr. (unimproved road) (00090 | 1) |
|----------------------------|---------------------------------------|----|
| TAX MAP #:                 | 0513020101600                         | 4  |
| DEED BOOK/PAGE:            | 2085 - 1433                           |    |
| PLAT BOOK/PAGE:            | N/A 38-2, Page 42.                    |    |

1

BRIEFLY DESCRIBE PORTION OF RIGHT-OF-WAY TO BE ACQUIRED IN RELATION TO YOUR ADJOINING PROPERTY:

| Adjust property line between onimproved Thompson Dr.<br>& 27 west Dr. approx (p.St. to cover encrachment<br>of garage & concrete drive. |
|-----------------------------------------------------------------------------------------------------------------------------------------|
| Thonygan Dr. is an undeveloped dirt/brush road<br>untravelable due to avergrowth & downed thees.                                        |
| Mowing for past 19 years. (portion nearest driveway)                                                                                    |
| DATE: 10-5-17 FEE PAID: #85.00 CASH 1016/2017<br>RECEIVED BY: Justic B. Smith SIGNS GIVEN:                                              |