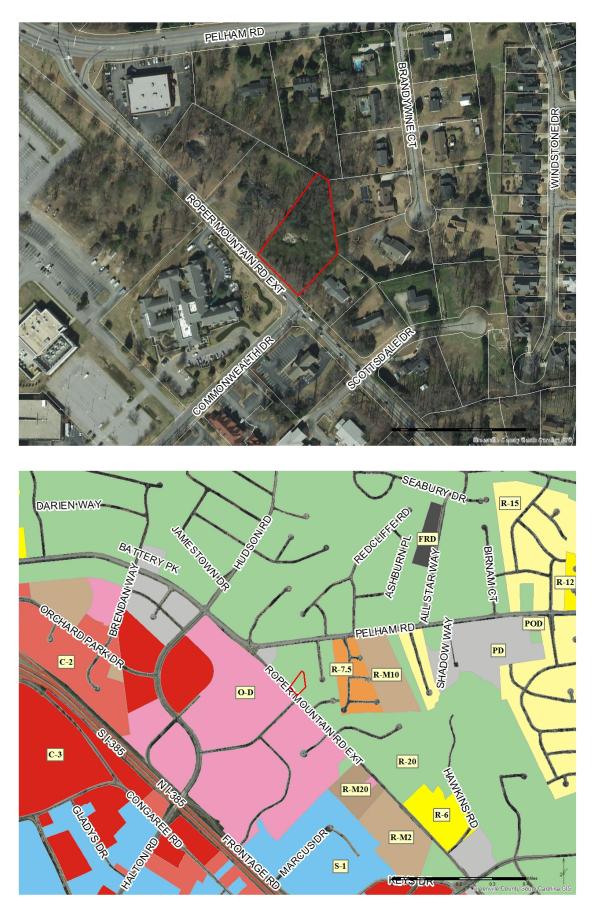

| DOCKET NUMBER:           | CZ-2017-51                                                                                                                                                                  |                                                                   |                             |                                                                                                                                        |           |          |  |  |  |  |  |
|--------------------------|-----------------------------------------------------------------------------------------------------------------------------------------------------------------------------|-------------------------------------------------------------------|-----------------------------|----------------------------------------------------------------------------------------------------------------------------------------|-----------|----------|--|--|--|--|--|
| APPLICANT:               | Susanne Lueck for Cora C. Cuthbertson                                                                                                                                       |                                                                   |                             |                                                                                                                                        |           |          |  |  |  |  |  |
| PROPERTY LOCATION:       | Roper Mountain Road Extension                                                                                                                                               |                                                                   |                             |                                                                                                                                        |           |          |  |  |  |  |  |
| PIN/TMS#(s):             | 0543010100700                                                                                                                                                               |                                                                   |                             |                                                                                                                                        |           |          |  |  |  |  |  |
| EXISTING ZONING:         | R-20, Single-Family Residential                                                                                                                                             |                                                                   |                             |                                                                                                                                        |           |          |  |  |  |  |  |
| REQUESTED ZONING:        | O-D, Office District                                                                                                                                                        |                                                                   |                             |                                                                                                                                        |           |          |  |  |  |  |  |
| ACREAGE:                 | 1.20                                                                                                                                                                        |                                                                   |                             |                                                                                                                                        |           |          |  |  |  |  |  |
| COUNCIL DISTRICT:        | 22 – Taylor                                                                                                                                                                 |                                                                   |                             |                                                                                                                                        |           |          |  |  |  |  |  |
| ZONING HISTORY:          | The parcel was originally zoned R-20, Single-Family Residential in May 1970, as part of Area 1.                                                                             |                                                                   |                             |                                                                                                                                        |           |          |  |  |  |  |  |
| EXISTING LAND USE:       | vacant wooded land                                                                                                                                                          |                                                                   |                             |                                                                                                                                        |           |          |  |  |  |  |  |
| AREA<br>CHARACTERISTICS: | Direction<br>North<br>East<br>South<br>West                                                                                                                                 | Zoning           R-20           R-20           O-D           R-20 | single<br>single<br>assiste | nd Use<br>ngle-family residential<br>ngle-family residential<br>sisted living facility (City of Greenville)<br>ngle-family residential |           |          |  |  |  |  |  |
| WATER AVAILABILITY:      | Greenville Wa                                                                                                                                                               | ater                                                              |                             |                                                                                                                                        |           |          |  |  |  |  |  |
| SEWER AVAILABILITY:      | Metro Sewer                                                                                                                                                                 |                                                                   |                             |                                                                                                                                        |           |          |  |  |  |  |  |
| FUTURE LAND USE:         | The subject property is part of the <u>Imagine Greenville</u> comprehensive plan and is designated as <i>Residential Land Use 2</i> which prescribes 3 to 6 units per acre. |                                                                   |                             |                                                                                                                                        |           |          |  |  |  |  |  |
| ROADS:                   | Roper Mount                                                                                                                                                                 | tain Road Extensio                                                | on∙ two-l                   | ane State-maintaine                                                                                                                    | d minor c | ollector |  |  |  |  |  |
|                          | -                                                                                                                                                                           |                                                                   |                             |                                                                                                                                        |           | oncetor  |  |  |  |  |  |

## CONCLUSION:

The applicant is requesting to rezone the property to O-D, Office District. The subject site abuts single-family residences with R-20, Single-Family Residential zoning to the north, east and west. Staff is of the opinion that the requested rezoning would not be consistent with the surrounding land uses. The requested rezoning is also not consistent with Imagine Greenville Comprehensive Plan which recommends Residential Land Use 2.