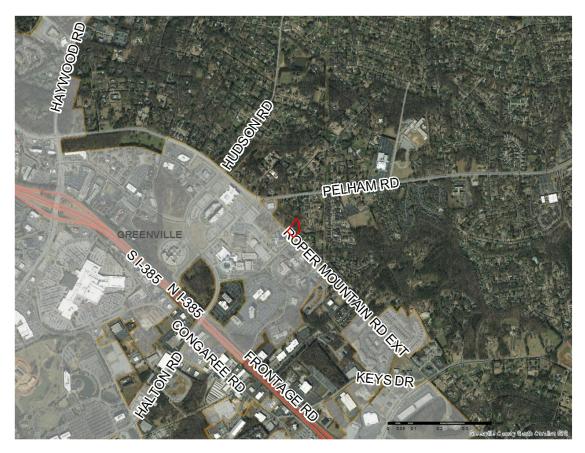

**SUMMARY:** The subject parcel zoned R-20, Single-Family Residential, is 1.2 acres of property located on Roper Mountain Road Extension approximately 0.2 miles Southeast of the intersection of Roper Mountain Road Extension and Pelham Road. The parcel has approximately 190 feet of frontage along Roper Mountain Road Extension. The applicant is requesting to rezone the property to O-D, Office District.

| DOCKET NUMBER:           | CZ-2017-51                                                                                                                                                                  |                                                                   |                             |                                                                                                                                        |           |          |  |  |  |  |  |
|--------------------------|-----------------------------------------------------------------------------------------------------------------------------------------------------------------------------|-------------------------------------------------------------------|-----------------------------|----------------------------------------------------------------------------------------------------------------------------------------|-----------|----------|--|--|--|--|--|
| APPLICANT:               | Susanne Lueck for Cora C. Cuthbertson                                                                                                                                       |                                                                   |                             |                                                                                                                                        |           |          |  |  |  |  |  |
| PROPERTY LOCATION:       | Roper Mountain Road Extension                                                                                                                                               |                                                                   |                             |                                                                                                                                        |           |          |  |  |  |  |  |
| PIN/TMS#(s):             | 0543010100700                                                                                                                                                               |                                                                   |                             |                                                                                                                                        |           |          |  |  |  |  |  |
| EXISTING ZONING:         | R-20, Single-Family Residential                                                                                                                                             |                                                                   |                             |                                                                                                                                        |           |          |  |  |  |  |  |
| REQUESTED ZONING:        | O-D, Office District                                                                                                                                                        |                                                                   |                             |                                                                                                                                        |           |          |  |  |  |  |  |
| ACREAGE:                 | 1.20                                                                                                                                                                        |                                                                   |                             |                                                                                                                                        |           |          |  |  |  |  |  |
| COUNCIL DISTRICT:        | 22 – Taylor                                                                                                                                                                 |                                                                   |                             |                                                                                                                                        |           |          |  |  |  |  |  |
| ZONING HISTORY:          | The parcel was originally zoned R-20, Single-Family Residential in May 1970, as part of Area 1.                                                                             |                                                                   |                             |                                                                                                                                        |           |          |  |  |  |  |  |
| EXISTING LAND USE:       | vacant wooded land                                                                                                                                                          |                                                                   |                             |                                                                                                                                        |           |          |  |  |  |  |  |
| AREA<br>CHARACTERISTICS: | Direction<br>North<br>East<br>South<br>West                                                                                                                                 | Zoning           R-20           R-20           O-D           R-20 | single<br>single<br>assiste | nd Use<br>ngle-family residential<br>ngle-family residential<br>sisted living facility (City of Greenville)<br>ngle-family residential |           |          |  |  |  |  |  |
| WATER AVAILABILITY:      | Greenville Wa                                                                                                                                                               | ater                                                              |                             |                                                                                                                                        |           |          |  |  |  |  |  |
| SEWER AVAILABILITY:      | Metro Sewer                                                                                                                                                                 |                                                                   |                             |                                                                                                                                        |           |          |  |  |  |  |  |
| FUTURE LAND USE:         | The subject property is part of the <u>Imagine Greenville</u> comprehensive plan and is designated as <i>Residential Land Use 2</i> which prescribes 3 to 6 units per acre. |                                                                   |                             |                                                                                                                                        |           |          |  |  |  |  |  |
| ROADS:                   | Roper Mount                                                                                                                                                                 | tain Road Extensio                                                | on∙ two-l                   | ane State-maintaine                                                                                                                    | d minor c | ollector |  |  |  |  |  |
|                          | -                                                                                                                                                                           |                                                                   |                             |                                                                                                                                        |           | oncetor  |  |  |  |  |  |