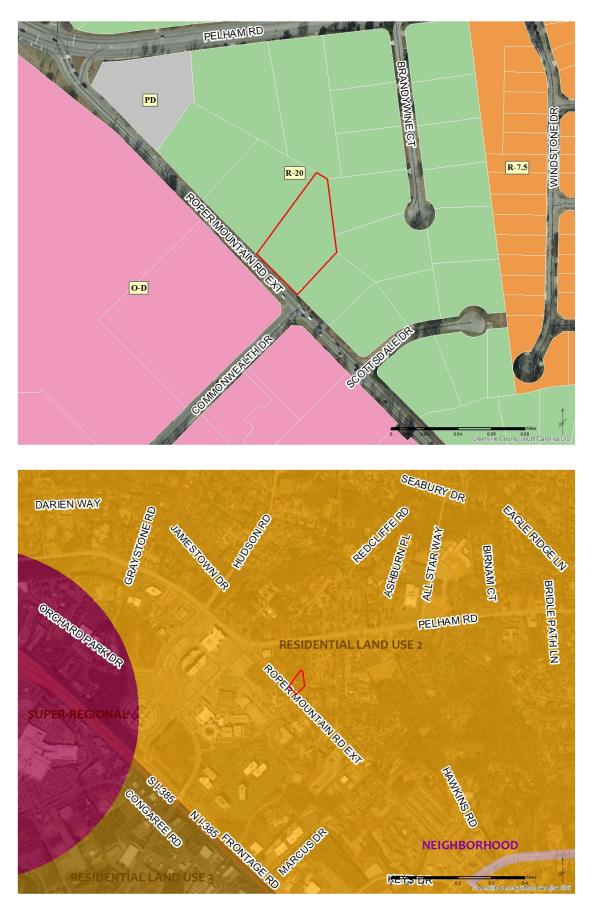

| DOCKET NUMBER:           | CZ-2017-51                                                                                                                                                                  |                                                                   |                             |                                                                                                                                        |           |          |  |  |  |  |  |
|--------------------------|-----------------------------------------------------------------------------------------------------------------------------------------------------------------------------|-------------------------------------------------------------------|-----------------------------|----------------------------------------------------------------------------------------------------------------------------------------|-----------|----------|--|--|--|--|--|
| APPLICANT:               | Susanne Lueck for Cora C. Cuthbertson                                                                                                                                       |                                                                   |                             |                                                                                                                                        |           |          |  |  |  |  |  |
| PROPERTY LOCATION:       | Roper Mountain Road Extension                                                                                                                                               |                                                                   |                             |                                                                                                                                        |           |          |  |  |  |  |  |
| PIN/TMS#(s):             | 0543010100700                                                                                                                                                               |                                                                   |                             |                                                                                                                                        |           |          |  |  |  |  |  |
| EXISTING ZONING:         | R-20, Single-Family Residential                                                                                                                                             |                                                                   |                             |                                                                                                                                        |           |          |  |  |  |  |  |
| REQUESTED ZONING:        | O-D, Office District                                                                                                                                                        |                                                                   |                             |                                                                                                                                        |           |          |  |  |  |  |  |
| ACREAGE:                 | 1.20                                                                                                                                                                        |                                                                   |                             |                                                                                                                                        |           |          |  |  |  |  |  |
| COUNCIL DISTRICT:        | 22 – Taylor                                                                                                                                                                 |                                                                   |                             |                                                                                                                                        |           |          |  |  |  |  |  |
| ZONING HISTORY:          | The parcel was originally zoned R-20, Single-Family Residential in May 1970, as part of Area 1.                                                                             |                                                                   |                             |                                                                                                                                        |           |          |  |  |  |  |  |
| EXISTING LAND USE:       | vacant wooded land                                                                                                                                                          |                                                                   |                             |                                                                                                                                        |           |          |  |  |  |  |  |
| AREA<br>CHARACTERISTICS: | Direction<br>North<br>East<br>South<br>West                                                                                                                                 | Zoning           R-20           R-20           O-D           R-20 | single<br>single<br>assiste | nd Use<br>ngle-family residential<br>ngle-family residential<br>sisted living facility (City of Greenville)<br>ngle-family residential |           |          |  |  |  |  |  |
| WATER AVAILABILITY:      | Greenville Wa                                                                                                                                                               | ater                                                              |                             |                                                                                                                                        |           |          |  |  |  |  |  |
| SEWER AVAILABILITY:      | Metro Sewer                                                                                                                                                                 |                                                                   |                             |                                                                                                                                        |           |          |  |  |  |  |  |
| FUTURE LAND USE:         | The subject property is part of the <u>Imagine Greenville</u> comprehensive plan and is designated as <i>Residential Land Use 2</i> which prescribes 3 to 6 units per acre. |                                                                   |                             |                                                                                                                                        |           |          |  |  |  |  |  |
| ROADS:                   | Roper Mount                                                                                                                                                                 | tain Road Extensio                                                | on∙ two-l                   | ane State-maintaine                                                                                                                    | d minor c | ollector |  |  |  |  |  |
|                          | -                                                                                                                                                                           |                                                                   |                             |                                                                                                                                        |           | oncetor  |  |  |  |  |  |

## CONCLUSION:

The applicant is requesting to rezone the property to O-D, Office District. The subject site abuts single-family residences with R-20, Single-Family Residential zoning to the north, east and west. Staff is of the opinion that the requested rezoning would not be consistent with the surrounding land uses. The requested rezoning is also not consistent with Imagine Greenville Comprehensive Plan which recommends Residential Land Use 2.