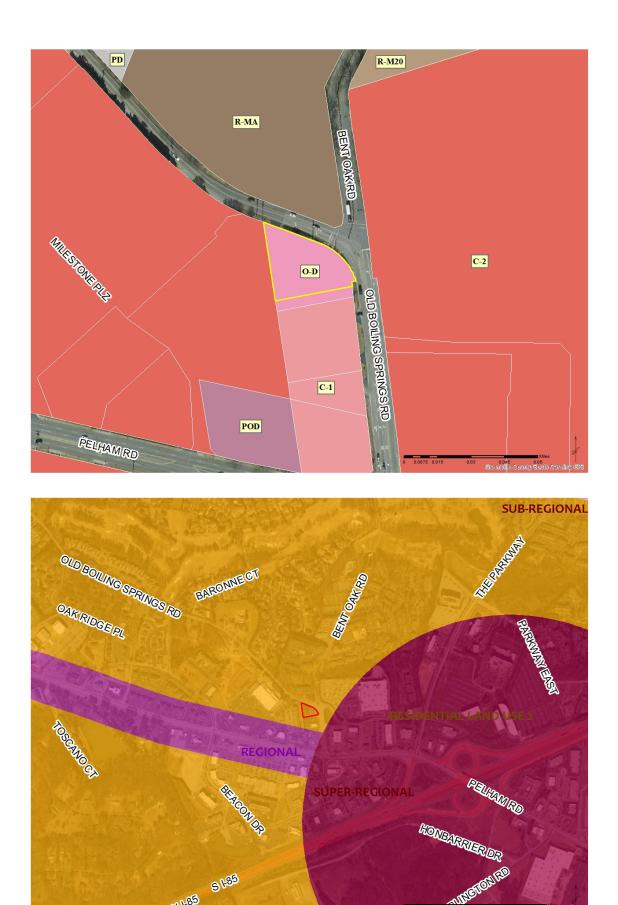

| DOCKET NUMBER:           | CZ-2017-43                                                                                                                                                                                                                                                           |        |                                  |                  |          |                                               |                |  |  |  |
|--------------------------|----------------------------------------------------------------------------------------------------------------------------------------------------------------------------------------------------------------------------------------------------------------------|--------|----------------------------------|------------------|----------|-----------------------------------------------|----------------|--|--|--|
| APPLICANT:               | Gregory Lee Ayers                                                                                                                                                                                                                                                    |        |                                  |                  |          |                                               |                |  |  |  |
| PROPERTY LOCATION:       | 201 Old Boiling Springs Road                                                                                                                                                                                                                                         |        |                                  |                  |          |                                               |                |  |  |  |
| PIN/TMS#(s):             | 0533040100906                                                                                                                                                                                                                                                        |        |                                  |                  |          |                                               |                |  |  |  |
| EXISTING ZONING:         | O-D, Office District                                                                                                                                                                                                                                                 |        |                                  |                  |          |                                               |                |  |  |  |
| REQUESTED ZONING:        | C-1, Commercial                                                                                                                                                                                                                                                      |        |                                  |                  |          |                                               |                |  |  |  |
| ACREAGE:                 | 0.5                                                                                                                                                                                                                                                                  |        |                                  |                  |          |                                               |                |  |  |  |
| COUNCIL DISTRICT:        | 21 – Roberts                                                                                                                                                                                                                                                         |        |                                  |                  |          |                                               |                |  |  |  |
| ZONING HISTORY:          | The parcel was originally zoned R-S, Residential Suburban in May 1970, as part of Area 1. There was a successful O-D, Office District rezoning request in 1990, CZ-1990-32.                                                                                          |        |                                  |                  |          |                                               |                |  |  |  |
| EXISTING LAND USE:       | dental office                                                                                                                                                                                                                                                        |        |                                  |                  |          |                                               |                |  |  |  |
| AREA<br>CHARACTERISTICS: |                                                                                                                                                                                                                                                                      | 1      |                                  |                  |          |                                               | 1              |  |  |  |
|                          | Direction                                                                                                                                                                                                                                                            | Zoning | Land                             |                  | <u> </u> | <u>,                                     </u> |                |  |  |  |
|                          | North                                                                                                                                                                                                                                                                | R-MA   | apartments (Bent Oak Apartments) |                  |          |                                               |                |  |  |  |
|                          | East   C-2   retail (Neighborhood Walmart)                                                                                                                                                                                                                           |        |                                  |                  |          |                                               |                |  |  |  |
|                          | South                                                                                                                                                                                                                                                                | C-1    | restaurant                       |                  |          |                                               |                |  |  |  |
|                          | West                                                                                                                                                                                                                                                                 | C-2    | extended stay hotel              |                  |          |                                               |                |  |  |  |
| WATER AVAILABILITY:      | Greenville Water                                                                                                                                                                                                                                                     |        |                                  |                  |          |                                               |                |  |  |  |
| SEWER AVAILABILITY:      | Metro Sewer                                                                                                                                                                                                                                                          |        |                                  |                  |          |                                               |                |  |  |  |
| FUTURE LAND USE:         | The subject property is part of the <u>Imagine Greenville</u> comprehensive plan and is designated as <i>Residential Land Use 2</i> which prescribes 3 to 6 units per acre.                                                                                          |        |                                  |                  |          |                                               |                |  |  |  |
| ROADS:                   | Old Boiling Springs Road: two-lane State-maintained minor arterial                                                                                                                                                                                                   |        |                                  |                  |          |                                               |                |  |  |  |
| TRAFFIC:                 | Location of Traffic Count                                                                                                                                                                                                                                            |        |                                  | Distance to Site | 2007     | 2013                                          | 2015           |  |  |  |
|                          | The Parkway                                                                                                                                                                                                                                                          |        |                                  | 4,200' NE        | 18,700   | 15,500<br>-17.1%                              | 16,500<br>6.5% |  |  |  |
| SUMMARY:                 | The subject parcel zoned O-D, Office District is 0.5 acres of property located on Old<br>Boiling Springs Road approximately 0.5 miles west of Pelham Road and I-85 interchange.<br>The parcel has approximately 300 feet of frontage along Old Boiling Springs Road. |        |                                  |                  |          |                                               |                |  |  |  |
|                          | The applicant is requesting to rezone the property to C-1, Commercial. An existing building is already on the property and is currently being used as a dental office.                                                                                               |        |                                  |                  |          |                                               |                |  |  |  |
|                          | The applicant states the proposed land use is for a beauty spa.                                                                                                                                                                                                      |        |                                  |                  |          |                                               |                |  |  |  |