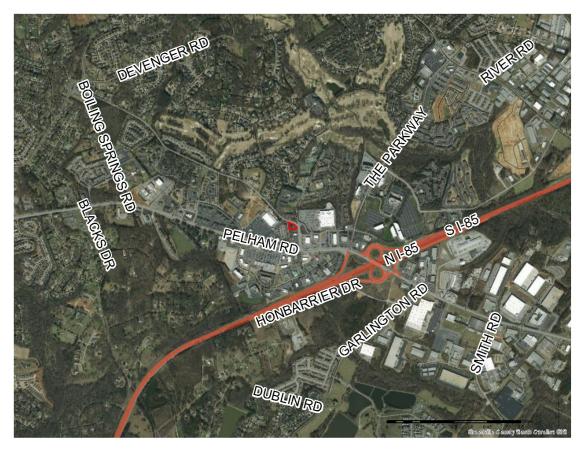

| DOCKET NUMBER:           | CZ-2017-43                                                                                                                                                                                                                                                           |        |                                  |                  |          |                                               |                |  |  |  |
|--------------------------|----------------------------------------------------------------------------------------------------------------------------------------------------------------------------------------------------------------------------------------------------------------------|--------|----------------------------------|------------------|----------|-----------------------------------------------|----------------|--|--|--|
| APPLICANT:               | Gregory Lee Ayers                                                                                                                                                                                                                                                    |        |                                  |                  |          |                                               |                |  |  |  |
| PROPERTY LOCATION:       | 201 Old Boiling Springs Road                                                                                                                                                                                                                                         |        |                                  |                  |          |                                               |                |  |  |  |
| PIN/TMS#(s):             | 0533040100906                                                                                                                                                                                                                                                        |        |                                  |                  |          |                                               |                |  |  |  |
| EXISTING ZONING:         | O-D, Office District                                                                                                                                                                                                                                                 |        |                                  |                  |          |                                               |                |  |  |  |
| REQUESTED ZONING:        | C-1, Commercial                                                                                                                                                                                                                                                      |        |                                  |                  |          |                                               |                |  |  |  |
| ACREAGE:                 | 0.5                                                                                                                                                                                                                                                                  |        |                                  |                  |          |                                               |                |  |  |  |
| COUNCIL DISTRICT:        | 21 – Roberts                                                                                                                                                                                                                                                         |        |                                  |                  |          |                                               |                |  |  |  |
| ZONING HISTORY:          | The parcel was originally zoned R-S, Residential Suburban in May 1970, as part of Area 1. There was a successful O-D, Office District rezoning request in 1990, CZ-1990-32.                                                                                          |        |                                  |                  |          |                                               |                |  |  |  |
| EXISTING LAND USE:       | dental office                                                                                                                                                                                                                                                        |        |                                  |                  |          |                                               |                |  |  |  |
| AREA<br>CHARACTERISTICS: |                                                                                                                                                                                                                                                                      | 1      |                                  |                  |          |                                               | 1              |  |  |  |
|                          | Direction                                                                                                                                                                                                                                                            | Zoning | Land                             |                  | <u> </u> | <u>,                                     </u> |                |  |  |  |
|                          | North                                                                                                                                                                                                                                                                | R-MA   | apartments (Bent Oak Apartments) |                  |          |                                               |                |  |  |  |
|                          | East   C-2   retail (Neighborhood Walmart)                                                                                                                                                                                                                           |        |                                  |                  |          |                                               |                |  |  |  |
|                          | South                                                                                                                                                                                                                                                                | C-1    | restaurant                       |                  |          |                                               |                |  |  |  |
|                          | West                                                                                                                                                                                                                                                                 | C-2    | extended stay hotel              |                  |          |                                               |                |  |  |  |
| WATER AVAILABILITY:      | Greenville Water                                                                                                                                                                                                                                                     |        |                                  |                  |          |                                               |                |  |  |  |
| SEWER AVAILABILITY:      | Metro Sewer                                                                                                                                                                                                                                                          |        |                                  |                  |          |                                               |                |  |  |  |
| FUTURE LAND USE:         | The subject property is part of the <u>Imagine Greenville</u> comprehensive plan and is designated as <i>Residential Land Use 2</i> which prescribes 3 to 6 units per acre.                                                                                          |        |                                  |                  |          |                                               |                |  |  |  |
| ROADS:                   | Old Boiling Springs Road: two-lane State-maintained minor arterial                                                                                                                                                                                                   |        |                                  |                  |          |                                               |                |  |  |  |
| TRAFFIC:                 | Location of Traffic Count                                                                                                                                                                                                                                            |        |                                  | Distance to Site | 2007     | 2013                                          | 2015           |  |  |  |
|                          | The Parkway                                                                                                                                                                                                                                                          |        |                                  | 4,200' NE        | 18,700   | 15,500<br>-17.1%                              | 16,500<br>6.5% |  |  |  |
| SUMMARY:                 | The subject parcel zoned O-D, Office District is 0.5 acres of property located on Old<br>Boiling Springs Road approximately 0.5 miles west of Pelham Road and I-85 interchange.<br>The parcel has approximately 300 feet of frontage along Old Boiling Springs Road. |        |                                  |                  |          |                                               |                |  |  |  |
|                          | The applicant is requesting to rezone the property to C-1, Commercial. An existing building is already on the property and is currently being used as a dental office.                                                                                               |        |                                  |                  |          |                                               |                |  |  |  |
|                          | The applicant states the proposed land use is for a beauty spa.                                                                                                                                                                                                      |        |                                  |                  |          |                                               |                |  |  |  |