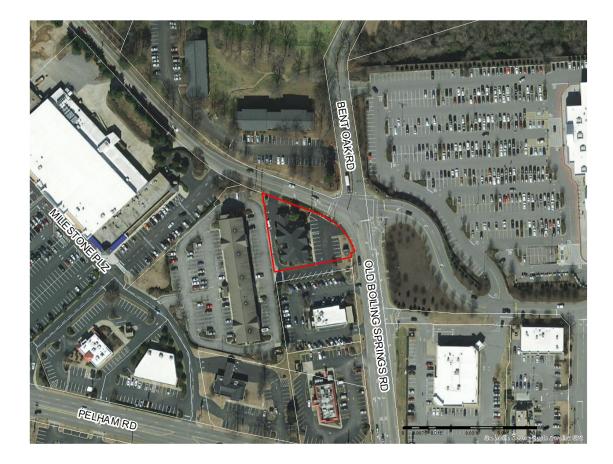

| DOCKET NUMBER:           | CZ-2017-43                                                                                                                                                                                                                                                           |        |                                  |                  |          |                                               |                |  |  |  |
|--------------------------|----------------------------------------------------------------------------------------------------------------------------------------------------------------------------------------------------------------------------------------------------------------------|--------|----------------------------------|------------------|----------|-----------------------------------------------|----------------|--|--|--|
| APPLICANT:               | Gregory Lee Ayers                                                                                                                                                                                                                                                    |        |                                  |                  |          |                                               |                |  |  |  |
| PROPERTY LOCATION:       | 201 Old Boiling Springs Road                                                                                                                                                                                                                                         |        |                                  |                  |          |                                               |                |  |  |  |
| PIN/TMS#(s):             | 0533040100906                                                                                                                                                                                                                                                        |        |                                  |                  |          |                                               |                |  |  |  |
| EXISTING ZONING:         | O-D, Office District                                                                                                                                                                                                                                                 |        |                                  |                  |          |                                               |                |  |  |  |
| REQUESTED ZONING:        | C-1, Commercial                                                                                                                                                                                                                                                      |        |                                  |                  |          |                                               |                |  |  |  |
| ACREAGE:                 | 0.5                                                                                                                                                                                                                                                                  |        |                                  |                  |          |                                               |                |  |  |  |
| COUNCIL DISTRICT:        | 21 – Roberts                                                                                                                                                                                                                                                         |        |                                  |                  |          |                                               |                |  |  |  |
| ZONING HISTORY:          | The parcel was originally zoned R-S, Residential Suburban in May 1970, as part of Area 1. There was a successful O-D, Office District rezoning request in 1990, CZ-1990-32.                                                                                          |        |                                  |                  |          |                                               |                |  |  |  |
| EXISTING LAND USE:       | dental office                                                                                                                                                                                                                                                        |        |                                  |                  |          |                                               |                |  |  |  |
| AREA<br>CHARACTERISTICS: |                                                                                                                                                                                                                                                                      | 1      |                                  |                  |          |                                               | 1              |  |  |  |
|                          | Direction                                                                                                                                                                                                                                                            | Zoning | Land                             |                  | <u> </u> | <u>,                                     </u> |                |  |  |  |
|                          | North                                                                                                                                                                                                                                                                | R-MA   | apartments (Bent Oak Apartments) |                  |          |                                               |                |  |  |  |
|                          | East   C-2   retail (Neighborhood Walmart)                                                                                                                                                                                                                           |        |                                  |                  |          |                                               |                |  |  |  |
|                          | South                                                                                                                                                                                                                                                                | C-1    | restaurant                       |                  |          |                                               |                |  |  |  |
|                          | West                                                                                                                                                                                                                                                                 | C-2    | extended stay hotel              |                  |          |                                               |                |  |  |  |
| WATER AVAILABILITY:      | Greenville Water                                                                                                                                                                                                                                                     |        |                                  |                  |          |                                               |                |  |  |  |
| SEWER AVAILABILITY:      | Metro Sewer                                                                                                                                                                                                                                                          |        |                                  |                  |          |                                               |                |  |  |  |
| FUTURE LAND USE:         | The subject property is part of the <u>Imagine Greenville</u> comprehensive plan and is designated as <i>Residential Land Use 2</i> which prescribes 3 to 6 units per acre.                                                                                          |        |                                  |                  |          |                                               |                |  |  |  |
| ROADS:                   | Old Boiling Springs Road: two-lane State-maintained minor arterial                                                                                                                                                                                                   |        |                                  |                  |          |                                               |                |  |  |  |
| TRAFFIC:                 | Location of Traffic Count                                                                                                                                                                                                                                            |        |                                  | Distance to Site | 2007     | 2013                                          | 2015           |  |  |  |
|                          | The Parkway                                                                                                                                                                                                                                                          |        |                                  | 4,200' NE        | 18,700   | 15,500<br>-17.1%                              | 16,500<br>6.5% |  |  |  |
| SUMMARY:                 | The subject parcel zoned O-D, Office District is 0.5 acres of property located on Old<br>Boiling Springs Road approximately 0.5 miles west of Pelham Road and I-85 interchange.<br>The parcel has approximately 300 feet of frontage along Old Boiling Springs Road. |        |                                  |                  |          |                                               |                |  |  |  |
|                          | The applicant is requesting to rezone the property to C-1, Commercial. An existing building is already on the property and is currently being used as a dental office.                                                                                               |        |                                  |                  |          |                                               |                |  |  |  |
|                          | The applicant states the proposed land use is for a beauty spa.                                                                                                                                                                                                      |        |                                  |                  |          |                                               |                |  |  |  |