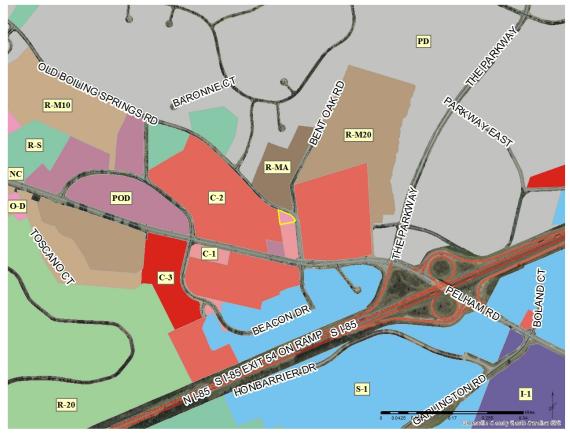

| DOCKET NUMBER:           | CZ-2017-43                                                                                                                                                                                                                                                           |        |                                  |                  |          |                                               |                |  |  |  |
|--------------------------|----------------------------------------------------------------------------------------------------------------------------------------------------------------------------------------------------------------------------------------------------------------------|--------|----------------------------------|------------------|----------|-----------------------------------------------|----------------|--|--|--|
| APPLICANT:               | Gregory Lee Ayers                                                                                                                                                                                                                                                    |        |                                  |                  |          |                                               |                |  |  |  |
| PROPERTY LOCATION:       | 201 Old Boiling Springs Road                                                                                                                                                                                                                                         |        |                                  |                  |          |                                               |                |  |  |  |
| PIN/TMS#(s):             | 0533040100906                                                                                                                                                                                                                                                        |        |                                  |                  |          |                                               |                |  |  |  |
| EXISTING ZONING:         | O-D, Office District                                                                                                                                                                                                                                                 |        |                                  |                  |          |                                               |                |  |  |  |
| REQUESTED ZONING:        | C-1, Commercial                                                                                                                                                                                                                                                      |        |                                  |                  |          |                                               |                |  |  |  |
| ACREAGE:                 | 0.5                                                                                                                                                                                                                                                                  |        |                                  |                  |          |                                               |                |  |  |  |
| COUNCIL DISTRICT:        | 21 – Roberts                                                                                                                                                                                                                                                         |        |                                  |                  |          |                                               |                |  |  |  |
| ZONING HISTORY:          | The parcel was originally zoned R-S, Residential Suburban in May 1970, as part of Area 1. There was a successful O-D, Office District rezoning request in 1990, CZ-1990-32.                                                                                          |        |                                  |                  |          |                                               |                |  |  |  |
| EXISTING LAND USE:       | dental office                                                                                                                                                                                                                                                        |        |                                  |                  |          |                                               |                |  |  |  |
| AREA<br>CHARACTERISTICS: |                                                                                                                                                                                                                                                                      | 1      |                                  |                  |          |                                               | 1              |  |  |  |
|                          | Direction                                                                                                                                                                                                                                                            | Zoning | Land                             |                  | <u> </u> | <u>,                                     </u> |                |  |  |  |
|                          | North                                                                                                                                                                                                                                                                | R-MA   | apartments (Bent Oak Apartments) |                  |          |                                               |                |  |  |  |
|                          | East   C-2   retail (Neighborhood Walmart)                                                                                                                                                                                                                           |        |                                  |                  |          |                                               |                |  |  |  |
|                          | South                                                                                                                                                                                                                                                                | C-1    | restaurant                       |                  |          |                                               |                |  |  |  |
|                          | West                                                                                                                                                                                                                                                                 | C-2    | extended stay hotel              |                  |          |                                               |                |  |  |  |
| WATER AVAILABILITY:      | Greenville Water                                                                                                                                                                                                                                                     |        |                                  |                  |          |                                               |                |  |  |  |
| SEWER AVAILABILITY:      | Metro Sewer                                                                                                                                                                                                                                                          |        |                                  |                  |          |                                               |                |  |  |  |
| FUTURE LAND USE:         | The subject property is part of the <u>Imagine Greenville</u> comprehensive plan and is designated as <i>Residential Land Use 2</i> which prescribes 3 to 6 units per acre.                                                                                          |        |                                  |                  |          |                                               |                |  |  |  |
| ROADS:                   | Old Boiling Springs Road: two-lane State-maintained minor arterial                                                                                                                                                                                                   |        |                                  |                  |          |                                               |                |  |  |  |
| TRAFFIC:                 | Location of Traffic Count                                                                                                                                                                                                                                            |        |                                  | Distance to Site | 2007     | 2013                                          | 2015           |  |  |  |
|                          | The Parkway                                                                                                                                                                                                                                                          |        |                                  | 4,200' NE        | 18,700   | 15,500<br>-17.1%                              | 16,500<br>6.5% |  |  |  |
| SUMMARY:                 | The subject parcel zoned O-D, Office District is 0.5 acres of property located on Old<br>Boiling Springs Road approximately 0.5 miles west of Pelham Road and I-85 interchange.<br>The parcel has approximately 300 feet of frontage along Old Boiling Springs Road. |        |                                  |                  |          |                                               |                |  |  |  |
|                          | The applicant is requesting to rezone the property to C-1, Commercial. An existing building is already on the property and is currently being used as a dental office.                                                                                               |        |                                  |                  |          |                                               |                |  |  |  |
|                          | The applicant states the proposed land use is for a beauty spa.                                                                                                                                                                                                      |        |                                  |                  |          |                                               |                |  |  |  |

## CONCLUSION:

Staff is of the opinion the subject parcel is located within a highly commercialized area. Commercial land uses and zoning are present to the west, south and east of the subject site. Staff believes due to its close proximity to a Super-Regional Corridor and the current commercial around the parcel, this area is part of an already existing transition area, and rezoning to C-1, Commercial would be appropriate.