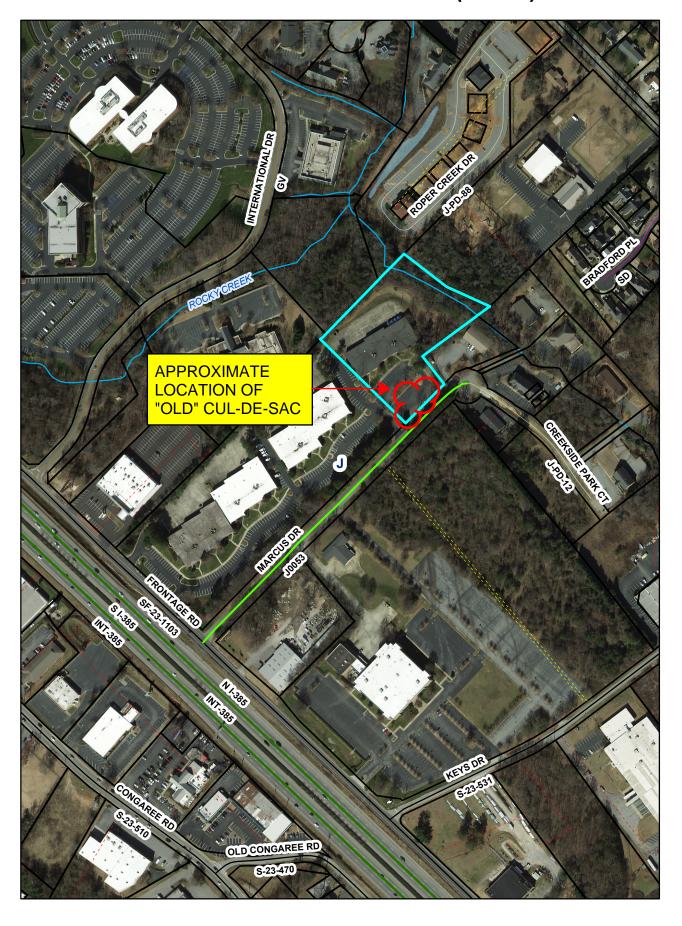

SUBJECT: Relinquishment of approximately 0.70 acre or 3,055 SF of Marcus Drive (J0053)

This Division received a request from the property owner referenced as TMS# 0543010101800 to relinquish maintenance of approximately 0.70 acre or 3,055 SF of Marcus Drive (J0053) to them for use as private property. The County accepted Marcus Drive into our road inventory in 1976. Marcus Drive was extended, and the extension was accepted into our inventory in 1981. The first cul-de-sac was not conveyed to the adjacent property owner when the road was extended. Sun Life Assurance Company of Canada seeks to clear up the title defect.

## RELINQUISHMENT OF 3,055 SF OR 0.70 ACRES OF "OLD" MARCUS DRIVE (J0053)