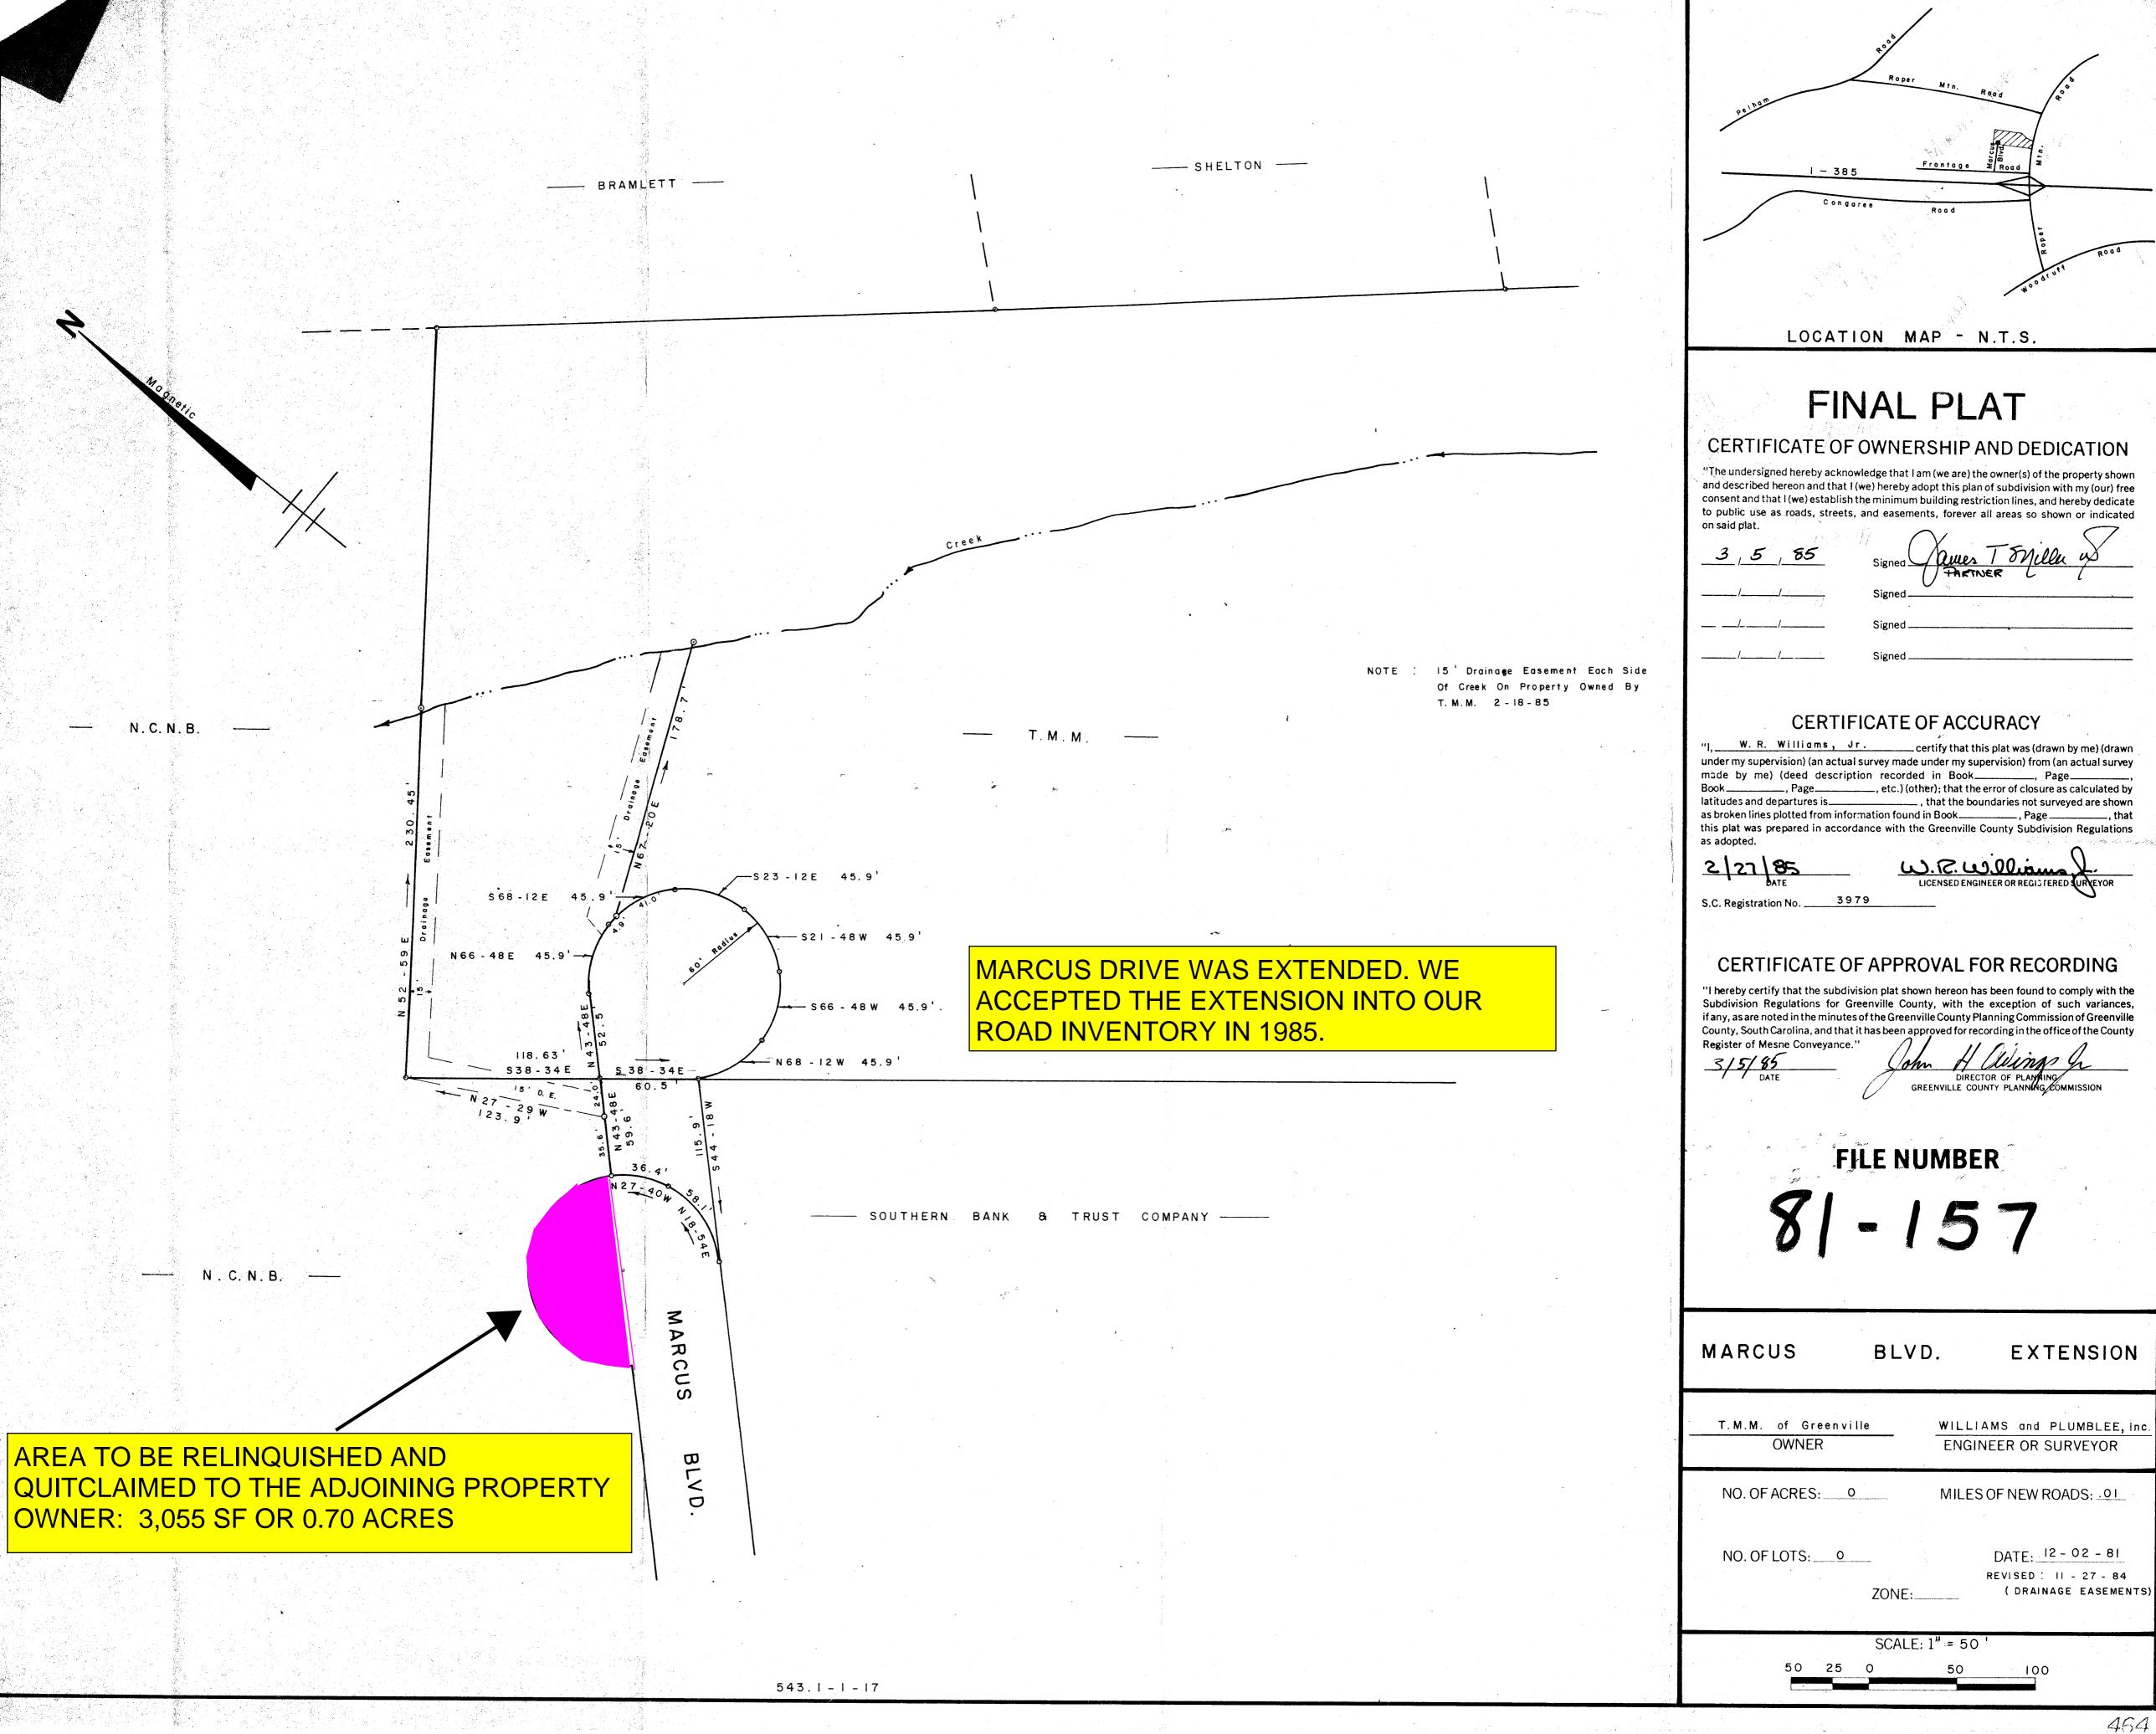

SUBJECT: Relinquishment of approximately 0.70 acre or 3,055 SF of Marcus Drive (J0053)

This Division received a request from the property owner referenced as TMS# 0543010101800 to relinquish maintenance of approximately 0.70 acre or 3,055 SF of Marcus Drive (J0053) to them for use as private property. The County accepted Marcus Drive into our road inventory in 1976. Marcus Drive was extended, and the extension was accepted into our inventory in 1981. The first cul-de-sac was not conveyed to the adjacent property owner when the road was extended. Sun Life Assurance Company of Canada seeks to clear up the title defect.

## RELINQUISHMENT OF 3,055 SF OR 0.70 ACRES OF "OLD" MARCUS DRIVE (J0053)