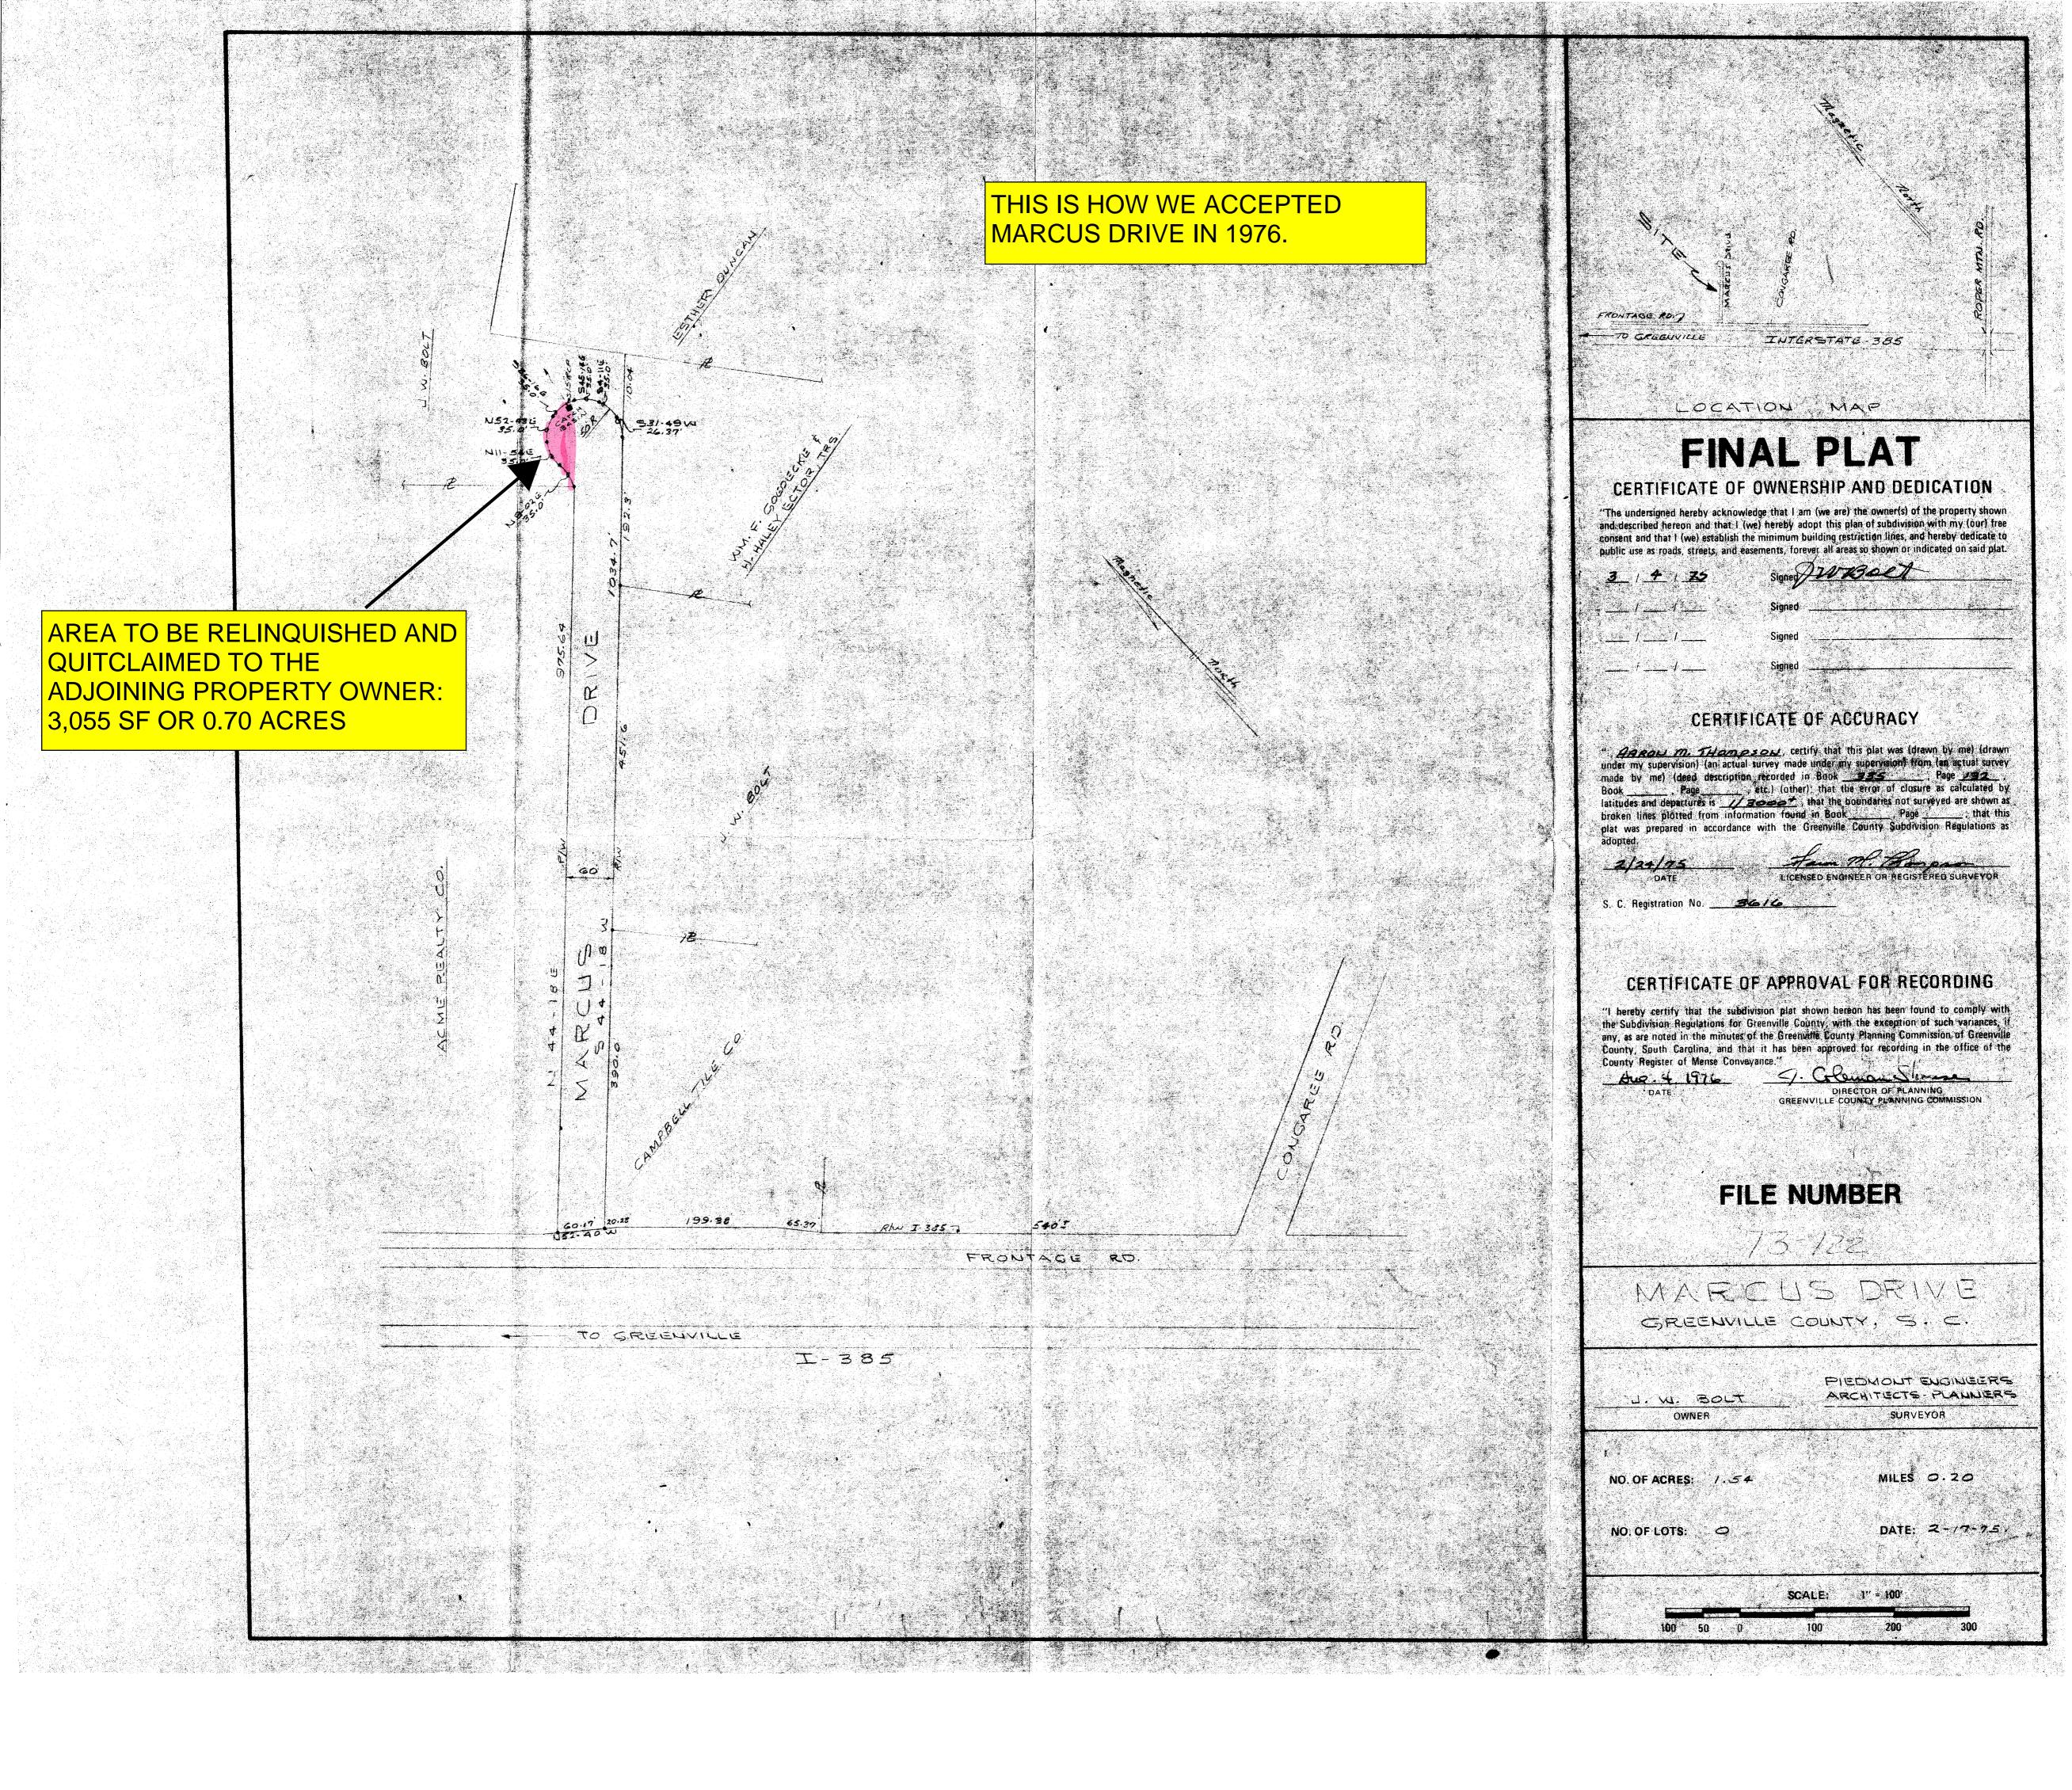

SUBJECT: Relinquishment of approximately 0.70 acre or 3,055 SF of Marcus Drive (J0053)

This Division received a request from the property owner referenced as TMS# 0543010101800 to relinquish maintenance of approximately 0.70 acre or 3,055 SF of Marcus Drive (J0053) to them for use as private property. The County accepted Marcus Drive into our road inventory in 1976. Marcus Drive was extended, and the extension was accepted into our inventory in 1981. The first cul-de-sac was not conveyed to the adjacent property owner when the road was extended. Sun Life Assurance Company of Canada seeks to clear up the title defect.

## RELINQUISHMENT OF 3,055 SF OR 0.70 ACRES OF "OLD" MARCUS DRIVE (J0053)