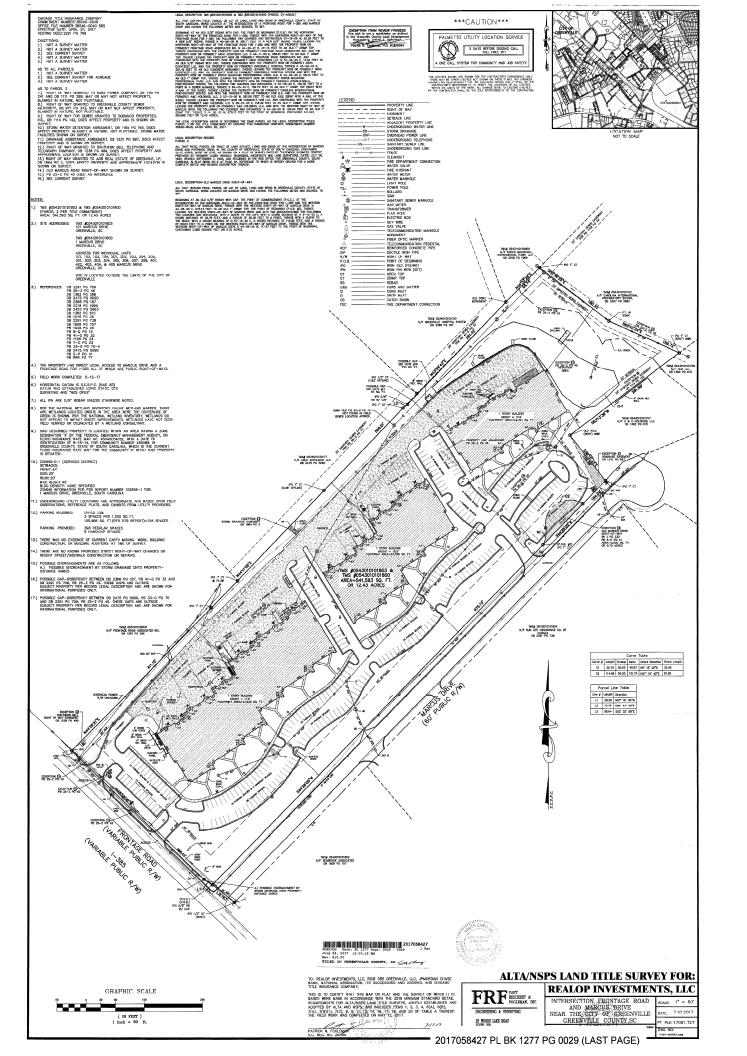

SUBJECT: Relinquishment of approximately 0.70 acre or 3,055 SF of Marcus Drive (J0053)

This Division received a request from the property owner referenced as TMS# 0543010101800 to relinquish maintenance of approximately 0.70 acre or 3,055 SF of Marcus Drive (J0053) to them for use as private property. The County accepted Marcus Drive into our road inventory in 1976. Marcus Drive was extended, and the extension was accepted into our inventory in 1981. The first cul-de-sac was not conveyed to the adjacent property owner when the road was extended. Sun Life Assurance Company of Canada seeks to clear up the title defect.

## RELINQUISHMENT OF 3,055 SF OR 0.70 ACRES OF "OLD" MARCUS DRIVE (J0053)