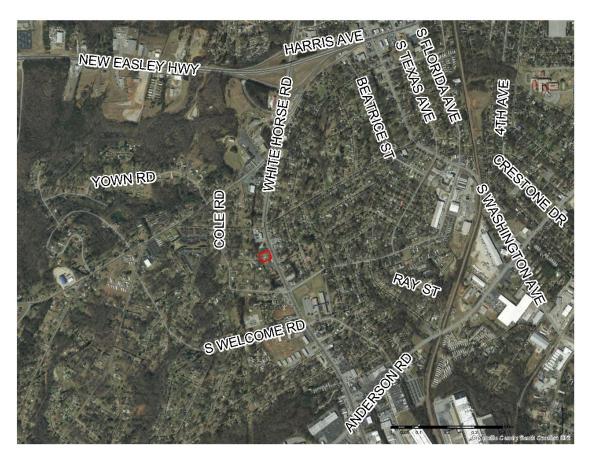

## **SUMMARY:**

The subject parcel zoned R-12, Single-Family Residential is 0.7 acres of property located on White Horse Road approximately 0.7 miles south of the intersection of New Easley Highway and White Horse Road. The parcel has approximately 160 feet of frontage along White Horse Road.

The applicant is requesting to rezone the parcel to C-3, Commercial. The subject parcel is located along a Major Arterial Road that is designated as a Regional Corridor. There are also retail stores to the south of the property and a barber/beautician shop to the north. A used car sales lot is located to the east of the subject parcel, across White Horse Road.