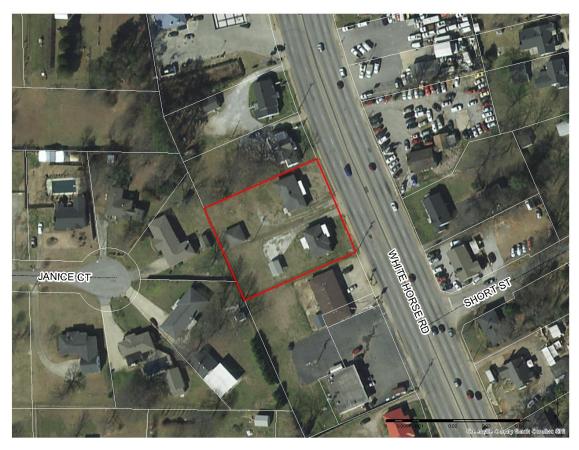

## **SUMMARY:**

The subject parcel zoned R-12, Single-Family Residential is 0.7 acres of property located on White Horse Road approximately 0.7 miles south of the intersection of New Easley Highway and White Horse Road. The parcel has approximately 160 feet of frontage along White Horse Road.

The applicant is requesting to rezone the parcel to C-3, Commercial. The subject parcel is located along a Major Arterial Road that is designated as a Regional Corridor. There are also retail stores to the south of the property and a barber/beautician shop to the north. A used car sales lot is located to the east of the subject parcel, across White Horse Road.