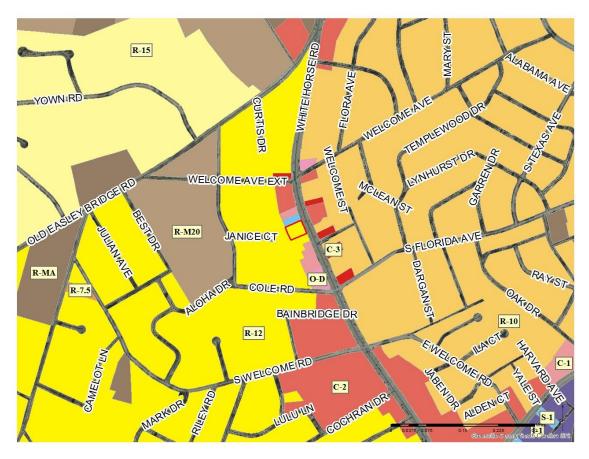

**AREA** 

**CHARACTERISTICS:** 

| Direction | Zoning       | Land Use                                    |
|-----------|--------------|---------------------------------------------|
| North     | S-1          | beautician/barber salon                     |
| East      | R-10 and C-2 | single-family residential and car sales lot |
| South     | R-12         | retail                                      |
| West      | R-12         | single-family residential                   |

## **CONCLUSION:**

The subject parcel is located in a section of White Horse Rod characterized by commercial and service oriented uses and zoning. Staff is of the opinion that the requested C-3 zoning is consistent with the existing and emerging zoning pattern in this section of White Horse Road. The rezoning to C-3 is consistent with the Regional Corridor designation in the County's Future Land Use Map.