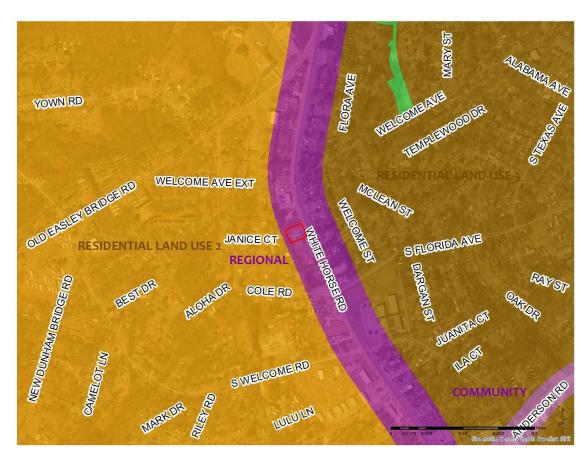

## **SUMMARY:**

The subject parcel zoned R-12, Single-Family Residential is 0.7 acres of property located on White Horse Road approximately 0.7 miles south of the intersection of New Easley Highway and White Horse Road. The parcel has approximately 160 feet of frontage along White Horse Road.

The applicant is requesting to rezone the parcel to C-3, Commercial. The subject parcel is located along a Major Arterial Road that is designated as a Regional Corridor. There are also retail stores to the south of the property and a barber/beautician shop to the north. A used car sales lot is located to the east of the subject parcel, across White Horse Road.

The applicant states the proposed land use is for used auto sales lot.