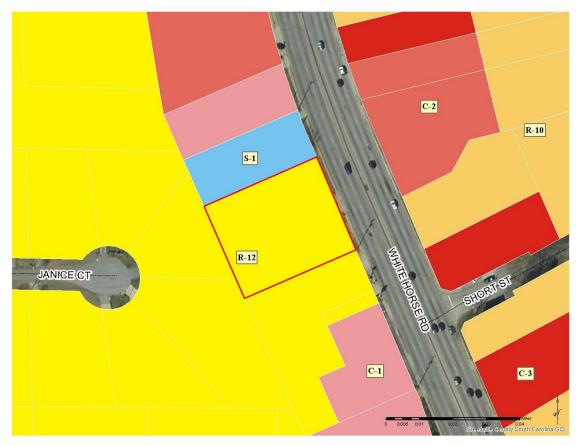

**AREA** 

**CHARACTERISTICS:** 

| Direction | Zoning       | Land Use                                    |
|-----------|--------------|---------------------------------------------|
| North     | S-1          | beautician/barber salon                     |
| East      | R-10 and C-2 | single-family residential and car sales lot |
| South     | R-12         | retail                                      |
| West      | R-12         | single-family residential                   |

## **CONCLUSION:**

The subject parcel is located in a section of White Horse Rod characterized by commercial and service oriented uses and zoning. Staff is of the opinion that the requested C-3 zoning is consistent with the existing and emerging zoning pattern in this section of White Horse Road. The rezoning to C-3 is consistent with the Regional Corridor designation in the County's Future Land Use Map.