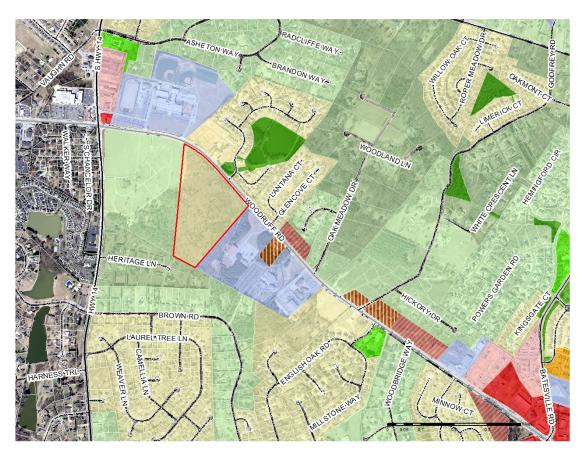

**Planning Report** 

**DOCKET NUMBER:** CZ-2015-62

**APPLICANT:** Joyner Commercial c/o Caleb Boyd for StoneMor South Carolina LLC

**PROPERTY LOCATION:** Woodruff Road, East of Highway 14

PIN/TMS#(s): 0539030101700

**EXISTING ZONING:** R-S, Residential Suburban

**REQUESTED ZONING:** R-12, Single-Family Residential

**ACREAGE:** 29.82

**COUNCIL DISTRICT:** 28 - Payne

**ZONING HISTORY:** This parcel was zoned R-S, Residential Suburban in May 1971 as part of Area 2.

**EXISTING LAND USE:** vacant, wooded

**AREA** 

**CHARACTERISTICS:** 

| Direction | Zoning | Land Use                                     |
|-----------|--------|----------------------------------------------|
| North     | PD     | single-family residential (Asheton Lake SD)  |
| East      | R-12   | church (Eastminster Presbyterian Church)     |
| South     | R-15   | single-family residential (Heritage Glen SD) |
| West      | R-S    | cemetery (Graceland East Memorial Park)      |

The subject parcel consists of approximately 29.82 acres of vacant wooded land located on the south side of roughly 0.3 miles east of Highway 14. The subject parcel has approximately 1,430 feet of frontage along Woodruff Road.