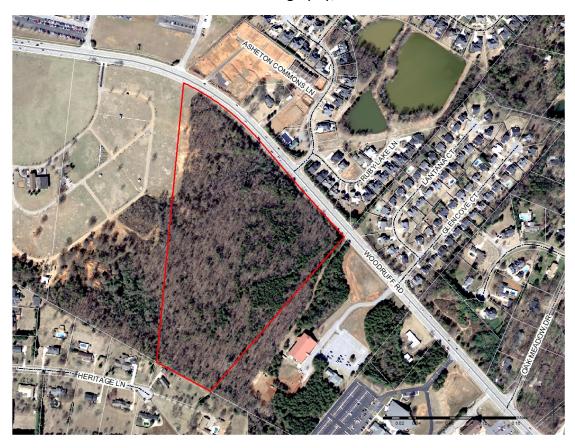

The subject parcel consists of approximately 29.82 acres of vacant wooded land located on the south side of roughly 0.3 miles east of Highway 14. The subject parcel has approximately 1,430 feet of frontage along Woodruff Road.