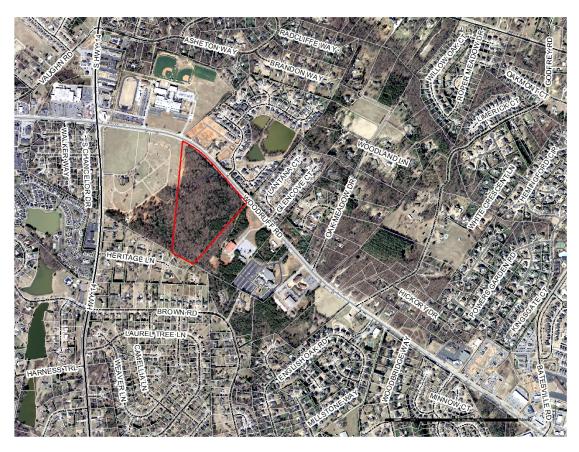

**Planning Report** 

**DOCKET NUMBER:** CZ-2015-62

**APPLICANT:** Joyner Commercial c/o Caleb Boyd for StoneMor South Carolina LLC

**PROPERTY LOCATION:** Woodruff Road, East of Highway 14

PIN/TMS#(s): 0539030101700

The subject parcel consists of approximately 29.82 acres of vacant wooded land located on the south side of roughly 0.3 miles east of Highway 14. The subject parcel has approximately 1,430 feet of frontage along Woodruff Road.