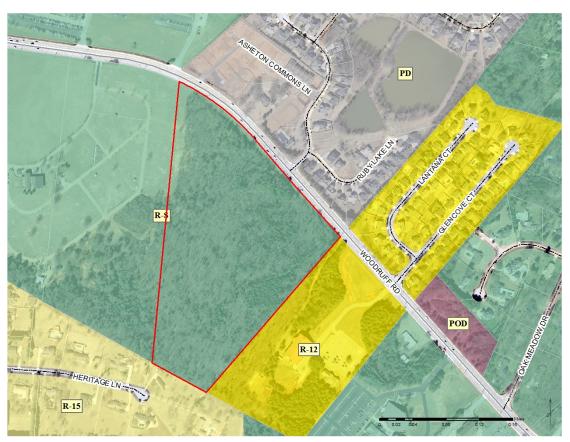

**EXISTING LAND USE:** vacant, wooded

**AREA** 

**CHARACTERISTICS:** 

| Direction | Zoning | Land Use                                     |
|-----------|--------|----------------------------------------------|
| North     | PD     | single-family residential (Asheton Lake SD)  |
| East      | R-12   | church (Eastminster Presbyterian Church)     |
| South     | R-15   | single-family residential (Heritage Glen SD) |
| West      | R-S    | cemetery (Graceland East Memorial Park)      |