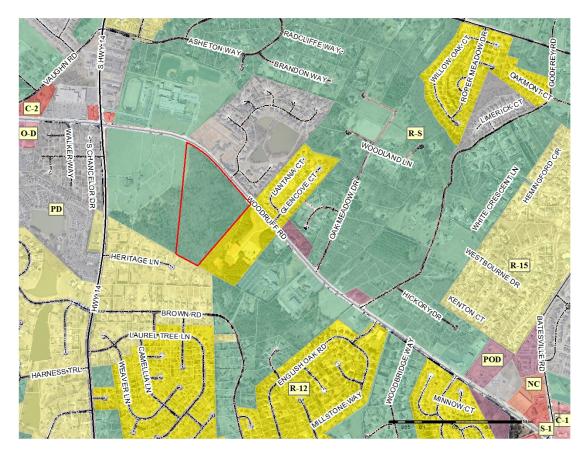

**EXISTING ZONING:** R-S, Residential Suburban

**REQUESTED ZONING:** R-12, Single-Family Residential

**ACREAGE:** 29.82

**COUNCIL DISTRICT:** 28 - Payne

**ZONING HISTORY:** This parcel was zoned R-S, Residential Suburban in May 1971 as part of Area 2.

**EXISTING LAND USE:** vacant, wooded

**AREA** 

**CHARACTERISTICS:** 

| Direction | Zoning | Land Use                                     |
|-----------|--------|----------------------------------------------|
| North     | PD     | single-family residential (Asheton Lake SD)  |
| East      | R-12   | church (Eastminster Presbyterian Church)     |
| South     | R-15   | single-family residential (Heritage Glen SD) |
| West      | R-S    | cemetery (Graceland East Memorial Park)      |