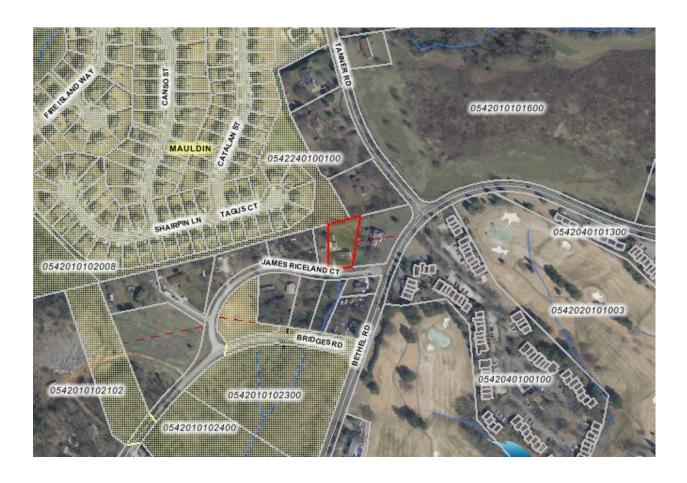

Re: 43 James Riceland Court

Simpsonville, SC

Tax Map 0542010102205

Dear Mr. Nguyen:

This refers to your request for an estimate for a water main extension to serve the referenced property.

According to our measurements, a water main could be extended 180 feet along James Riceland Court to serve the property. Our extension policy requires that the requesting party finance a portion of the project cost at \$30.00 per foot under our standard Reimbursement Agreement. Accordingly, your portion of the project cost would be 180 feet at \$30.00 per foot for a total of \$5,400.

#### 43 JAMES RICELAND COURT – APPLICANT Mr. Nhan Nguyen

#### WATER LINE EXTENSION REQUEST