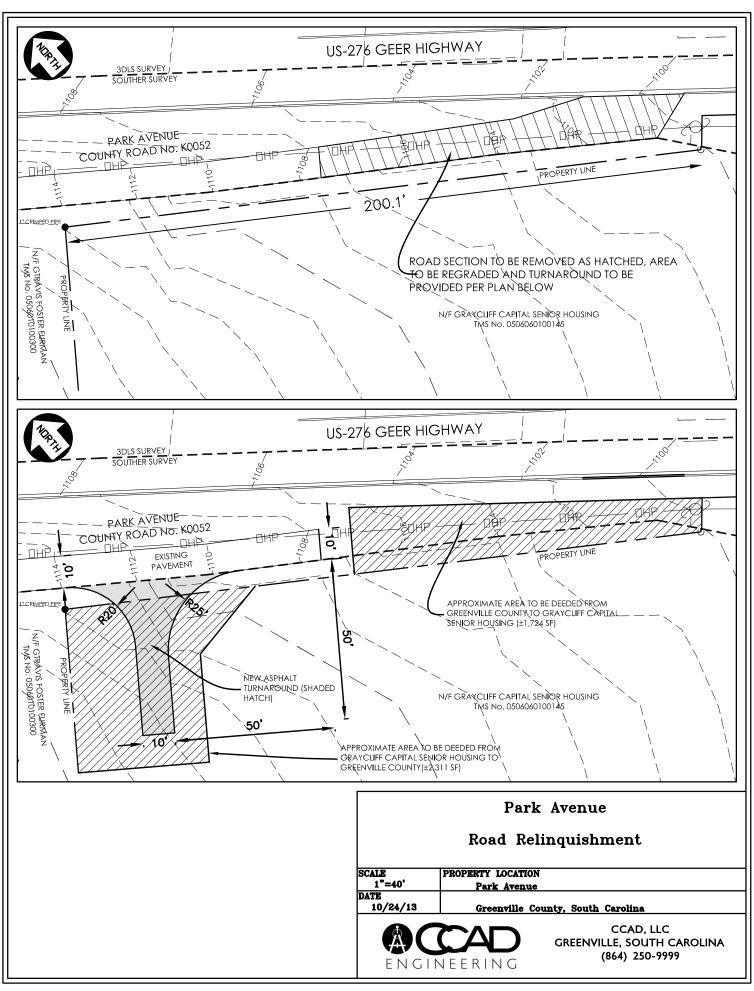

SUBJECT: Relinquishment of approximately 1,724 SF of Park Avenue (K0052)

This Division received a request from the property owner referenced as TMS# 0506060100145 to relinquishment maintenance of approximately 1,724 SF of Park Avenue to them for use as private property. The property owner will construct an asphalt turnaround consisting of approximately 2,311 SF and deed it to the County for maintenance. The County accepted Park Avenue into our road inventory by prescription during the mass acceptance on 12/06/1982.

Staff is requesting Council's approval to relinquish maintenance of a portion of Park Avenue, transfer the ownership of the right of way to the adjoining property owner and a motion to proceed with a public hearing.

## **APPLICANT**

| NAME Spring                                            | Park ALF LP                                                                |  |  |  |  |  |  |
|--------------------------------------------------------|----------------------------------------------------------------------------|--|--|--|--|--|--|
| ADDRESS 35 B                                           | rendan Way Greenville, SC 29615                                            |  |  |  |  |  |  |
| PHONE: HOME                                            | WORK WXXXXXXXXXXXXXXXXXXXXXXXXXXXXXXXXXXXX                                 |  |  |  |  |  |  |
| APPLICANT'S SIG                                        | SNATURE 1/1/M( - Paul Aiesi                                                |  |  |  |  |  |  |
| PROPOSED R                                             | ELINQUISHMENT                                                              |  |  |  |  |  |  |
| ROAD NUMBER                                            | K0052                                                                      |  |  |  |  |  |  |
| ROAD NAME                                              | Park Avenue                                                                |  |  |  |  |  |  |
| TAX MAP #                                              | 0506060100145                                                              |  |  |  |  |  |  |
| DEED BOOK                                              | 2433, 370                                                                  |  |  |  |  |  |  |
| PLAT BOOK                                              | 1164, 370 59                                                               |  |  |  |  |  |  |
| BRIEFLY DESCRIBE PORTION OF ROADWAY TO BE RELINQUISHED |                                                                            |  |  |  |  |  |  |
| The SE portion                                         | of Park Avenue from Geer Highway to the property line between the parcels  |  |  |  |  |  |  |
| identified by T                                        | MS Numbers 0506060100100 and 0506010100300 is proposed for relinquishment. |  |  |  |  |  |  |
| Park avenue pro                                        | vides public road access for 5 single family parcels and has access to     |  |  |  |  |  |  |
| both Geer Highw                                        | ay (US 276) and Church Street (K0051). The proposed relinquishment will    |  |  |  |  |  |  |
| therefore not co                                       | reate access issues for those lots. Additionally, the Geer Hwy. access     |  |  |  |  |  |  |
| does not meet c                                        | urrent SCDOT encroachment standards and creates sight distance issues for  |  |  |  |  |  |  |
| SE adjacent par                                        | cels. The proposed relinquishment will allow for the needed SCDOT access   |  |  |  |  |  |  |
| on those adjace                                        | nt lots to allow for them to be developed.                                 |  |  |  |  |  |  |
| Date:                                                  | 112013 Fee Paid: #85, Check #54707                                         |  |  |  |  |  |  |
| Taken by:                                              | Sile B. Smith_ Sign Given:                                                 |  |  |  |  |  |  |

<sup>\*</sup> If the above-proposed relinquishment will cause the remaining portion of roadway to become a dead end, the applicant must be prepared to deed a turnaround (see attached) or cul-de-sac right-of-way to Greenville County. Also a copy of a recordable plat showing what you are proposing to relinquish must accompany this application and is contingent upon County Council approval. Effective December 1, 1994.