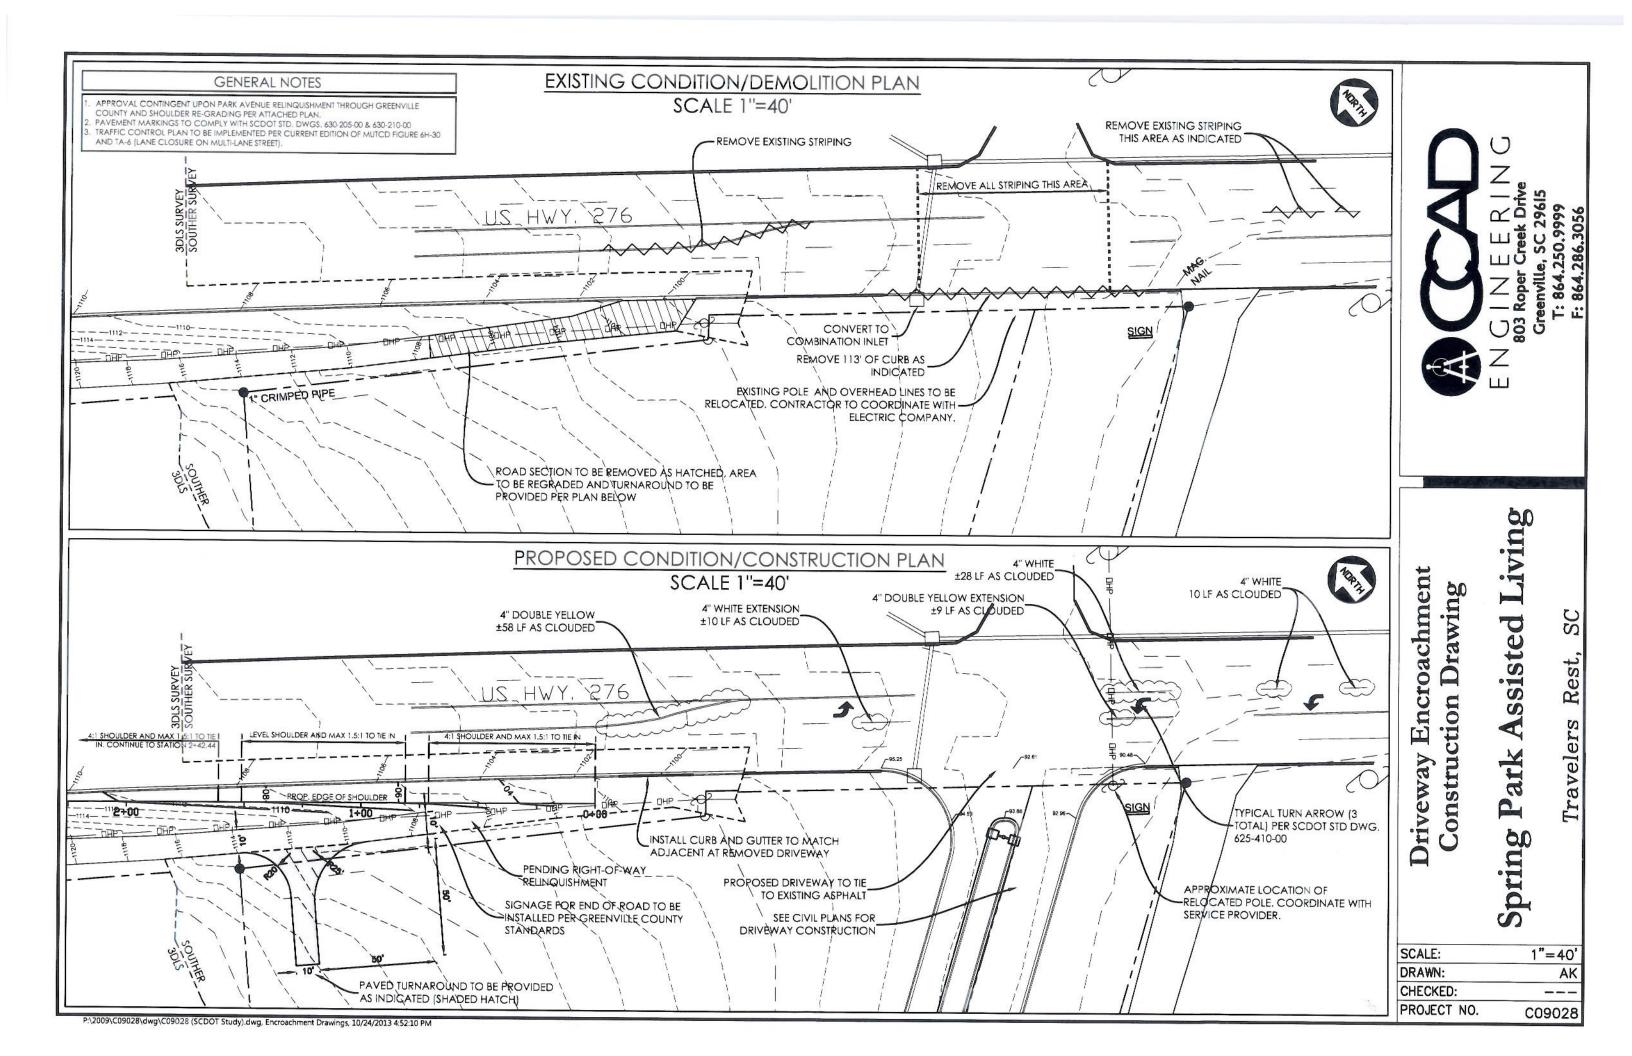

SUBJECT: Relinquishment of approximately 1,724 SF of Park Avenue (K0052)

This Division received a request from the property owner referenced as TMS# 0506060100145 to relinquishment maintenance of approximately 1,724 SF of Park Avenue to them for use as private property. The property owner will construct an asphalt turnaround consisting of approximately 2,311 SF and deed it to the County for maintenance. The County accepted Park Avenue into our road inventory by prescription during the mass acceptance on 12/06/1982.

Staff is requesting Council's approval to relinquish maintenance of a portion of Park Avenue, transfer the ownership of the right of way to the adjoining property owner and a motion to proceed with a public hearing.

## **APPLICANT**

| NAME Spring                                            | Park ALF LP                                                                |  |  |  |  |  |  |
|--------------------------------------------------------|----------------------------------------------------------------------------|--|--|--|--|--|--|
| ADDRESS 35 B                                           | rendan Way Greenville, SC 29615                                            |  |  |  |  |  |  |
| PHONE: HOME                                            | WORK WXXXXXXXXXXXXXXXXXXXXXXXXXXXXXXXXXXXX                                 |  |  |  |  |  |  |
| APPLICANT'S SIG                                        | SNATURE 1/1/M( - Paul Aiesi                                                |  |  |  |  |  |  |
| PROPOSED R                                             | ELINQUISHMENT                                                              |  |  |  |  |  |  |
| ROAD NUMBER                                            | K0052                                                                      |  |  |  |  |  |  |
| ROAD NAME                                              | Park Avenue                                                                |  |  |  |  |  |  |
| TAX MAP #                                              | 0506060100145                                                              |  |  |  |  |  |  |
| DEED BOOK                                              | 2433, 370                                                                  |  |  |  |  |  |  |
| PLAT BOOK                                              | 1164, 370 59                                                               |  |  |  |  |  |  |
| BRIEFLY DESCRIBE PORTION OF ROADWAY TO BE RELINQUISHED |                                                                            |  |  |  |  |  |  |
| The SE portion                                         | of Park Avenue from Geer Highway to the property line between the parcels  |  |  |  |  |  |  |
| identified by T                                        | MS Numbers 0506060100100 and 0506010100300 is proposed for relinquishment. |  |  |  |  |  |  |
| Park avenue pro                                        | vides public road access for 5 single family parcels and has access to     |  |  |  |  |  |  |
| both Geer Highw                                        | ay (US 276) and Church Street (K0051). The proposed relinquishment will    |  |  |  |  |  |  |
| therefore not co                                       | reate access issues for those lots. Additionally, the Geer Hwy. access     |  |  |  |  |  |  |
| does not meet c                                        | urrent SCDOT encroachment standards and creates sight distance issues for  |  |  |  |  |  |  |
| SE adjacent par                                        | cels. The proposed relinquishment will allow for the needed SCDOT access   |  |  |  |  |  |  |
| on those adjace                                        | nt lots to allow for them to be developed.                                 |  |  |  |  |  |  |
| Date:                                                  | 112013 Fee Paid: #85, Check #54707                                         |  |  |  |  |  |  |
| Taken by:                                              | Sile B. Smith_ Sign Given:                                                 |  |  |  |  |  |  |