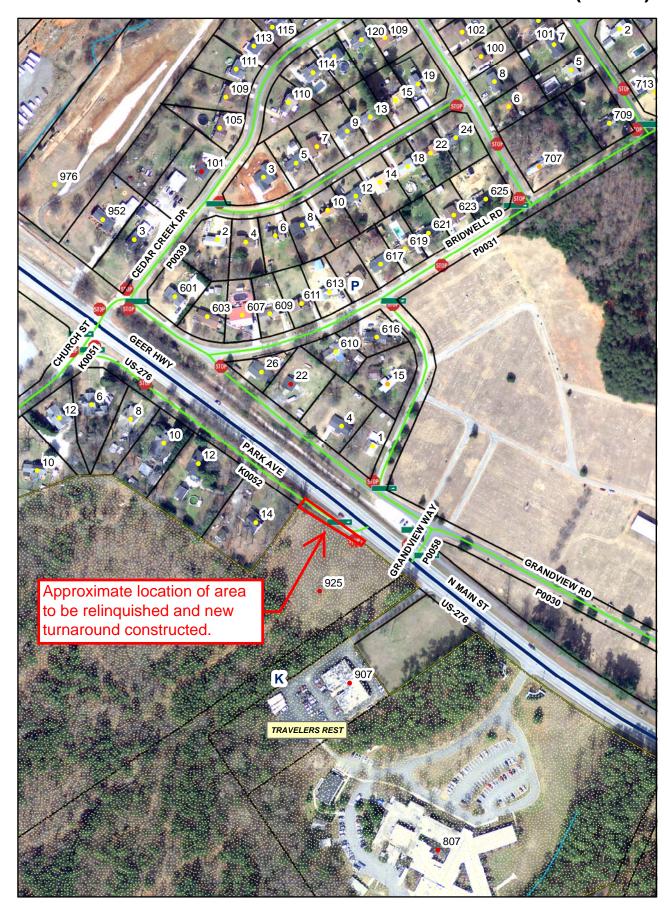

SUBJECT: Relinquishment of approximately 1,724 SF of Park Avenue (K0052)

This Division received a request from the property owner referenced as TMS# 0506060100145 to relinquishment maintenance of approximately 1,724 SF of Park Avenue to them for use as private property. The property owner will construct an asphalt turnaround consisting of approximately 2,311 SF and deed it to the County for maintenance. The County accepted Park Avenue into our road inventory by prescription during the mass acceptance on 12/06/1982.

Staff is requesting Council's approval to relinquish maintenance of a portion of Park Avenue, transfer the ownership of the right of way to the adjoining property owner and a motion to proceed with a public hearing.

## **APPLICANT**

| NAME Spring                                            | Park ALF LP                                                                |  |  |  |  |  |  |
|--------------------------------------------------------|----------------------------------------------------------------------------|--|--|--|--|--|--|
| ADDRESS 35 B                                           | rendan Way Greenville, SC 29615                                            |  |  |  |  |  |  |
| PHONE: HOME                                            | WORK WXXXXXXXXXXXXXXXXXXXXXXXXXXXXXXXXXXXX                                 |  |  |  |  |  |  |
| APPLICANT'S SIG                                        | SNATURE 1/1/M( - Paul Aiesi                                                |  |  |  |  |  |  |
| PROPOSED R                                             | ELINQUISHMENT                                                              |  |  |  |  |  |  |
| ROAD NUMBER                                            | K0052                                                                      |  |  |  |  |  |  |
| ROAD NAME                                              | Park Avenue                                                                |  |  |  |  |  |  |
| TAX MAP #                                              | 0506060100145                                                              |  |  |  |  |  |  |
| DEED BOOK                                              | 2433, 370                                                                  |  |  |  |  |  |  |
| PLAT BOOK                                              | 1164, 370 59                                                               |  |  |  |  |  |  |
| BRIEFLY DESCRIBE PORTION OF ROADWAY TO BE RELINQUISHED |                                                                            |  |  |  |  |  |  |
| The SE portion                                         | of Park Avenue from Geer Highway to the property line between the parcels  |  |  |  |  |  |  |
| identified by T                                        | MS Numbers 0506060100100 and 0506010100300 is proposed for relinquishment. |  |  |  |  |  |  |
| Park avenue pro                                        | vides public road access for 5 single family parcels and has access to     |  |  |  |  |  |  |
| both Geer Highw                                        | ay (US 276) and Church Street (K0051). The proposed relinquishment will    |  |  |  |  |  |  |
| therefore not co                                       | reate access issues for those lots. Additionally, the Geer Hwy. access     |  |  |  |  |  |  |
| does not meet c                                        | urrent SCDOT encroachment standards and creates sight distance issues for  |  |  |  |  |  |  |
| SE adjacent par                                        | cels. The proposed relinquishment will allow for the needed SCDOT access   |  |  |  |  |  |  |
| on those adjace                                        | nt lots to allow for them to be developed.                                 |  |  |  |  |  |  |
| Date:                                                  | 112013 Fee Paid: #85, Check #54707                                         |  |  |  |  |  |  |
| Taken by:                                              | Sile B. Smith_ Sign Given:                                                 |  |  |  |  |  |  |

# **RELINQUISHMENT OF A PORTION OF PARK AVENUE (K0062)**