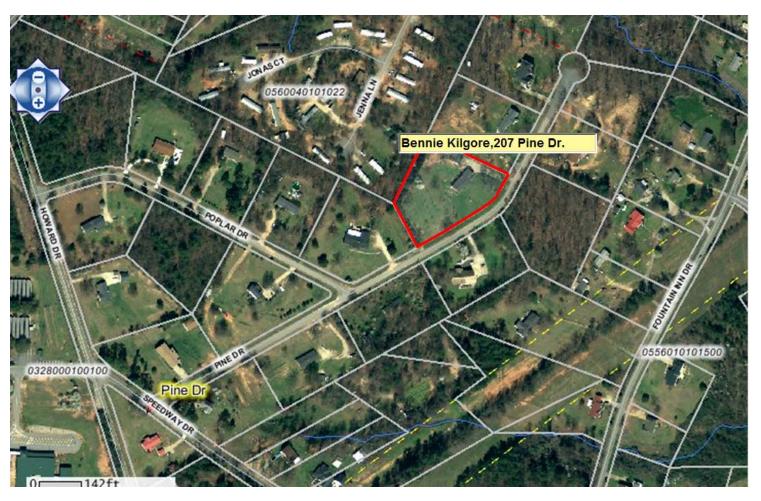

#### September 18, 2012

Mr. Bennie Kilgore 207 Pine Drive Simpsonville, SC 29681

RE: Water Availability -

207 Pine Drive

Tax Map No. 0556020102300

Dear Mr. Kilgore:

This refers to your request for an estimate for a water main extension to serve the abovereferenced property.

According to our measurements, a water main could be extended 1,056 feet along Pine Drive to serve the property. Our extension policy requires that the requesting party finance a portion of the project cost at \$20 per foot under our standard Reimbursement Agreement. Accordingly, your portion of the project cost would be 1,056 feet at \$20 per foot for a total of \$21,120.

An additional 789 feet of water main would be required to reach the end of the cul-de-sac. This amounts to an additional \$15,780.

In addition to the cost of the main extension, the requesting party must pay standard connection fees to the Greenville Water System (see attached "Schedule of Fees and Charges" and "Notice to Our Customers") and all applicable plumbers' fees.