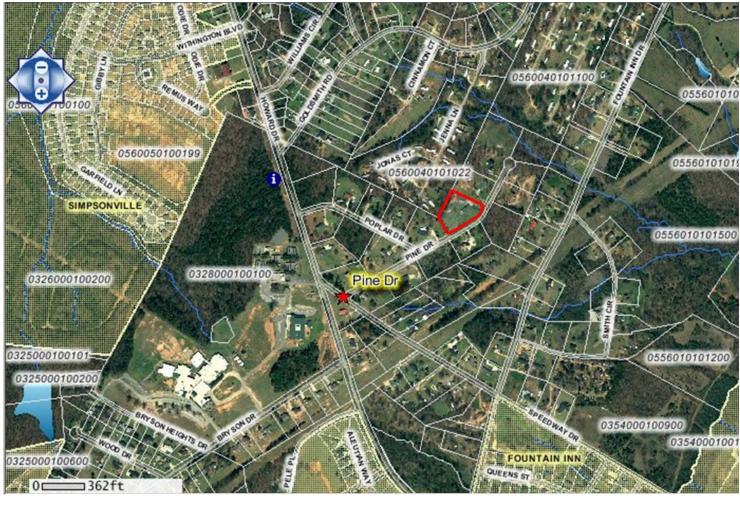

#### September 18, 2012

Mr. Bennie Kilgore 207 Pine Drive Simpsonville, SC 29681

RE: Water Availability -

207 Pine Drive

Tax Map No. 0556020102300

Dear Mr. Kilgore:

This refers to your request for an estimate for a water main extension to serve the abovereferenced property.

According to our measurements, a water main could be extended 1,056 feet along Pine Drive to serve the property. Our extension policy requires that the requesting party finance a portion of the project cost at \$20 per foot under our standard Reimbursement Agreement. Accordingly, your portion of the project cost would be 1,056 feet at \$20 per foot for a total of \$21,120.

An additional 789 feet of water main would be required to reach the end of the cul-de-sac. This amounts to an additional \$15,780.

In addition to the cost of the main extension, the requesting party must pay standard connection fees to the Greenville Water System (see attached "Schedule of Fees and Charges" and "Notice to Our Customers") and all applicable plumbers' fees.