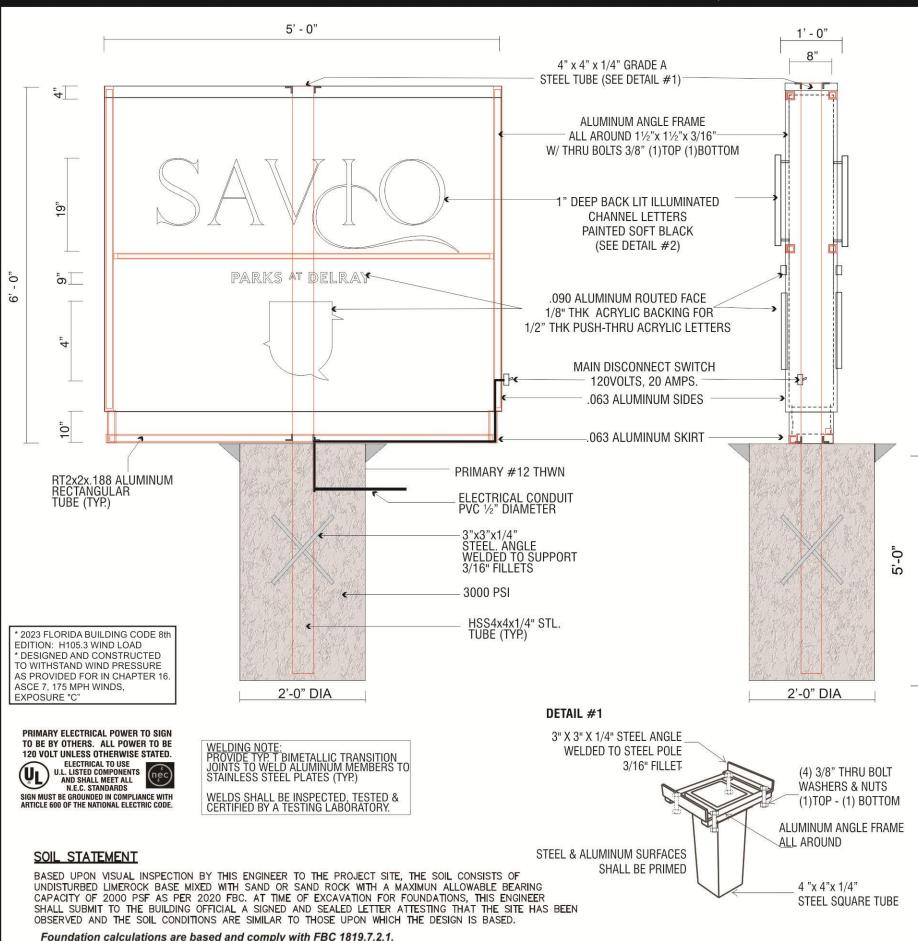

## DOUBLE SIDE LED ILLUMINATED MONUMENT SIGN WITH BACK-LIT ALUM. LETTERS, ALUM. ROUTED FACE AND PUSH THRU ACRYLIC LETTERS

#### **ELECTRICAL INFORMATION**

- a) (2) U.L. LED TRANSFORMER, 1.5 AMP. TOTAL LOAD 3 AMP.
- b) ALL ELECTRIC COMPONENTS ARE U/L LISTED
- c) 120 VOLTS 1/2" #12 Thwn rig wire
- d) ALL BALLAST INDIVIDUAL FUSED
- e) EXTERNAL AND INTERNAL DISCONNECT SWITCH
- f) CODES IN EFFECT ARE NEC-2020 & FBC 2023 8th EDITION
- g) DEDICATED 20 AMPS CIRCUIT # BREAKER FROM ELECTRICAL PANEL
- h) ONE TIME CLOCK 20 AMPS FROM ELECTRICAL PANEL OR PHOTOCELL (AS PER NEC 600)
- i) ALL COMPONENTS PAINTED AS PER CODE i) ALL MATERIALS & FASTENERS MEET 3004.4
- k) ALL COMPONENTS ARE UL LABELED
- I) THE LOCATION OF THE DISCONNECT SWITCH AFTER INSTALLATION SHALL COMPLY WITH ARTICLE 600.6(A)(1) OF THE NATIONAL ELECTRICAL CODE (NEC)

# Page 1 of 2

JOB NAME: 13TH FLOOR PARKS AT DELRAY

ADDRESS: 2100 S Congress Ave, Delray Beach, Fl 33445

CITY: CITY OF DELRAY BEACH

DESCRIPTION: SIGNAGE: DOUBLE SIDE LED ILLUMINATED MONUMENT SIGN WITH BACK-LIT ALUM. LETTERS, ALUM. ROUTED FACE AND PUSH THRU ACRYLIC LETTERS.

Foundation calculations are based and comply with FBC 1819.7.2.1. Soil lateral capacity based on FBC2020 @ 150 psf-ft.