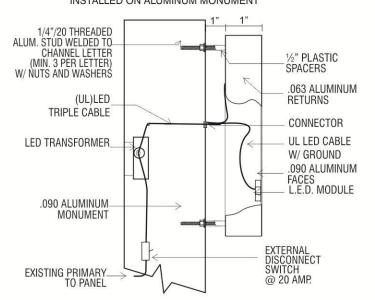

### DETAIL #2 **BACK LIT CHANNEL LETTERS**

#### **COLOR INFORMATION LETTERS**

- FACES: PAINTED SOFT BLACK
- RETURNS: PAINTED SOFT BLACK
- LED: WHITE 7500k

#### **ELECTRICAL INFORMATION**

- a) (2) U.L. LED TRANSFORMER, 1.5 AMP. TOTAL LOAD 3 AMP.
- b) ALL ELECTRIC COMPONENTS ARE U/L LISTED
- c) 120 VOLTS 1/2" #12 Thwn rig wire
- d) ALL BALLAST INDIVIDUAL FUSED
- e) EXTERNAL AND INTERNAL DISCONNECT SWITCH
- f) CODES IN EFFECT ARE NEC-2020 & FBC 2023 8th EDITION
- g) DEDICATED 20 AMPS CIRCUIT # BREAKER FROM ELECTRICAL PANEL
- h) ONE TIME CLOCK 20 AMPS FROM ELECTRICAL PANEL OR PHOTOCELL (AS PER NEC 600)
- i) ALL COMPONENTS PAINTED AS PER CODE i) ALL MATERIALS & FASTENERS MEET 3004.4
- k) ALL COMPONENTS ARE UL LABELED
- I) THE LOCATION OF THE DISCONNECT SWITCH AFTER INSTALLATION SHALL COMPLY WITH ARTICLE 600.6(A)(1) OF THE NATIONAL ELECTRICAL CODE (NEC)