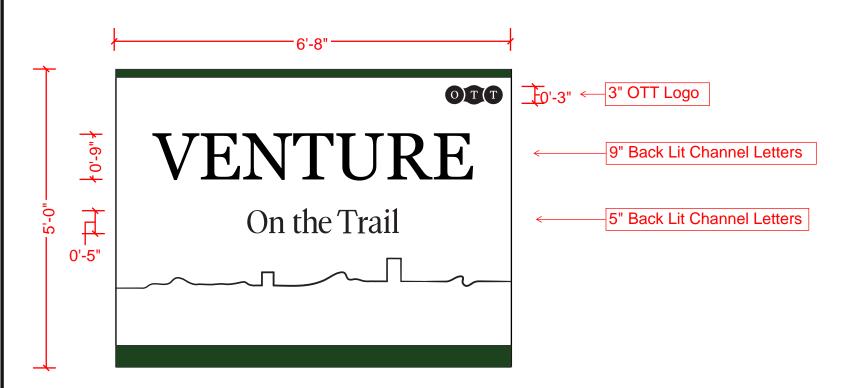

SIGNAGE 2: SECONDARY MONUMENT - ELEVATION NTS

(FREESTANDING)

SIGNAGE 2: SECONDARY MONUMENT - SKETCH NTS

(FREESTANDING)

## DOUBLE SIDE LED ILLUMINATED MONUMENT SIGN WITH BACK-LIT ALUM. LETTERS, ALUM. ROUTED FACE AND PUSH THRU ACRYLIC LETTERS