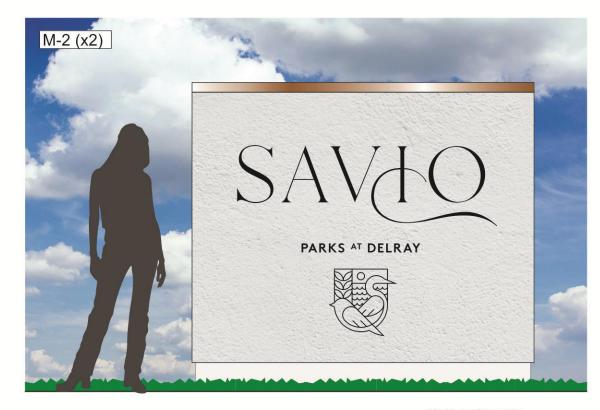

## DOUBLE SIDE LED ILLUMINATED MONUMENT SIGN WITH BACK-LIT ALUM. LETTERS, ALUM. ROUTED FACE AND PUSH THRU ACRYLIC LETTERS

#### CABINET:

- PAINTED WHITE STONE LOOK SKIRT:
- PAINTED WARM WHITE