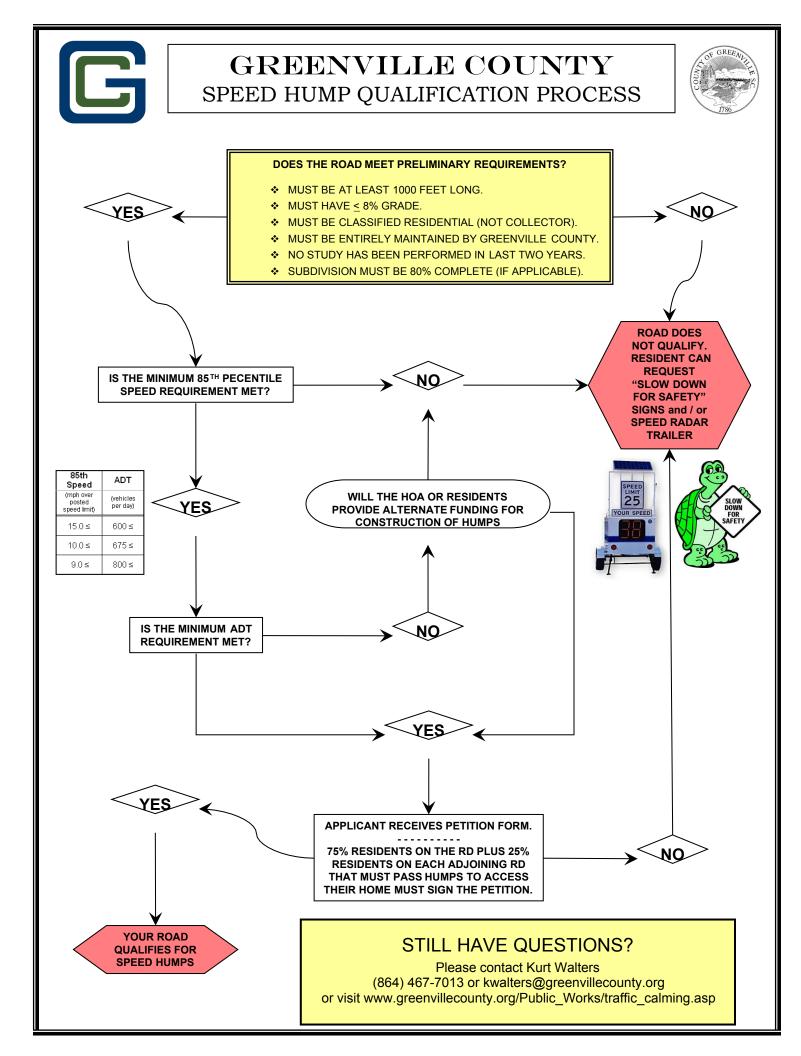

| ROAD(S) REQUESTED FOR TRAFFIC STUDY      | FOR OFFICE USE ONLY |       |     |     |     |      |     |     |    |
|------------------------------------------|---------------------|-------|-----|-----|-----|------|-----|-----|----|
| EVALUATE DURING SCHOOL (SEPTEMBER – MAY) | DIST                | RD ID | LEN | PSL | ADT | 85th | DNQ | SpO | FQ |
| 1)                                       |                     |       |     |     |     |      |     |     |    |
| 2)                                       |                     |       |     |     |     |      |     |     |    |
| 3)                                       |                     |       |     |     |     |      |     |     |    |
| 4)                                       |                     |       |     |     |     |      |     |     |    |