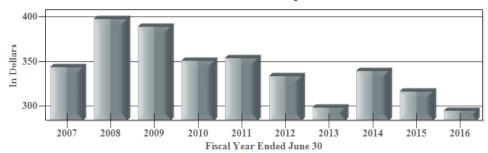

#### Ratios of General Bonded Debt Outstanding Last Ten Fiscal Years

(amounts expressed in thousands, except per capita amount)

| Fiscal<br>Year | General<br>Obligation<br>Bonds (3) | A  | Less:<br>Amounts<br>vailable in<br>ebt Service<br>Fund | Total        | Percentage of Estimated Actual Taxable Value of Property (1) | Per Capita (2) |
|----------------|------------------------------------|----|--------------------------------------------------------|--------------|--------------------------------------------------------------|----------------|
| 2007           | \$<br>65,435                       | \$ | 4,989                                                  | \$<br>60,446 | 0.209 %                                                      | \$ 145         |
| 2008           | 66,115                             |    | 4,277                                                  | 61,838       | 0.191 %                                                      | 144            |
| 2009           | 72,150                             |    | 2,856                                                  | 69,294       | 0.204 %                                                      | 158            |
| 2010           | 68,040                             |    | 1,196                                                  | 66,844       | 0.192 %                                                      | 148            |
| 2011           | 63,795                             |    | -                                                      | 63,795       | 0.173 %                                                      | 142            |
| 2012           | 65,900                             |    | -                                                      | 65,900       | 0.177 %                                                      | 143            |
| 2013           | 62,870                             |    | -                                                      | 62,870       | 0.166 %                                                      | 131            |
| 2014           | 84,034                             |    | 555                                                    | 83,479       | 0.220 %                                                      | 172            |
| 2015           | 79,683                             |    | 1,020                                                  | 78,663       | 0.192 %                                                      | 160            |
| 2016           | 74,467                             |    | 899                                                    | 73,568       | 0.176 %                                                      | 148            |

#### General Bonded Debt Per Capita

Note: Details regarding the County's outstanding debt can be found in the notes to the basic financial statements.

- (1) Refer to the Schedule of Assessed Value and Estimated Actual Value of Taxable Property for property value data.
- (2) Population data can be found in the Schedule of Demographic and Economic Statistics.
- (3) Former Recreation debt was added to Greenville County beginning in FY2014.