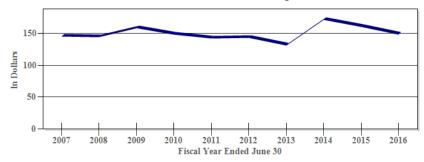

#### **Governmental Activities**

| Fiscal Year | General<br>Obligation<br>Bonds (4) | Certificates of<br>Participation |     | Special<br>Source<br>Revenue<br>Bonds | Capital<br>Leases | G  | Total<br>Primary<br>overnment | Percentage of<br>Personal<br>Income (1) | Per Capita (1) |
|-------------|------------------------------------|----------------------------------|-----|---------------------------------------|-------------------|----|-------------------------------|-----------------------------------------|----------------|
| 2007        | \$<br>65,435                       | \$ 44,760                        |     | \$<br>28,565                          | \$<br>4,849       | \$ | 143,609                       | 0.98 %                                  | \$ 344         |
| 2008        | 66,115                             | 76,350                           | (2) | 26,740                                | 1,372             |    | 170,577                       | 1.08 %                                  | 398            |
| 2009        | 72,150                             | 71,000                           |     | 24,815                                | 2,365             |    | 170,330                       | 1.00 %                                  | 389            |
| 2010        | 68,040                             | 65,360                           |     | 22,800                                | 2,407             |    | 158,607                       | 0.87 %                                  | 351            |
| 2011        | 63,795                             | 73,670                           | (3) | 20,190                                | 2,237             |    | 159,892                       | 1.06 %                                  | 354            |
| 2012        | 65,900                             | 66,935                           |     | 18,360                                | 2,264             |    | 153,459                       | 1.30 %                                  | 334            |
| 2013        | 62,870                             | 61,635                           |     | 16,725                                | 2,239             |    | 143,469                       | 0.76 %                                  | 299            |
| 2014        | 84,034                             | 56,165                           |     | 19,290                                | 5,521             |    | 165,010                       | 0.83 %                                  | 340            |
| 2015        | 79,683                             | 52,997                           |     | 17,109                                | 5,695             |    | 155,484                       | 0.76 %                                  | 317            |
| 2016        | 74,467                             | 46,825                           |     | 17,485                                | 7,324             |    | 146,101                       | 0.69 %                                  | 295            |

#### **Total Debt Per Capita**

Note: Details regarding the County's outstanding debt can be found in the notes to the basic financial statements.

- (1) Refer to the Schedule of Demographic and Economic Statistics for personal income and population data.
- (2) The County issued a \$35 million certificate of participation to fund tourism related projects in Greenville County.
- (3) The County issued a \$14 million certificate of participation to fund tourism related projects in Greenville County.
- (4) Former Recreation debt was added to Greenville County beginning in FY2014.