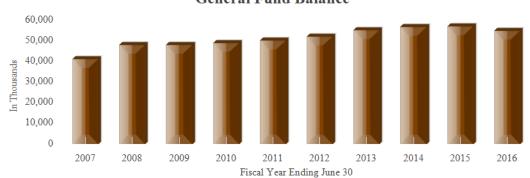

# Fund Balances of Governmental Funds Last Ten Fiscal Years (modified accrual basis of accounting) (amounts expressed in thousands)

|                                                                            |    | 2007               | 2008               | 2009             | 2010             | 2011                          | 2012                            | 2013                            | 2014                            | 2015                              | 2016                              |
|----------------------------------------------------------------------------|----|--------------------|--------------------|------------------|------------------|-------------------------------|---------------------------------|---------------------------------|---------------------------------|-----------------------------------|-----------------------------------|
| General Fund Prior to implementation of GASB 54 Reserved Unreserved        | \$ | 1,042 \$<br>40,180 | 1,058 \$<br>47,110 | 480 \$<br>47,801 | 599 \$<br>48,583 | - \$                          | -<br>-<br>-                     | - \$<br>-                       | - \$<br>-                       | -<br>-<br>-                       | <u>-</u>                          |
| After implementation of GASB 54 Nonspendable Committed Assigned Unassigned |    | -<br>-<br>-<br>-   | -<br>-<br>-<br>-   | -<br>-<br>-<br>- | -<br>-<br>-<br>- | 156<br>2,448<br>833<br>46,999 | 137<br>2,472<br>1,052<br>48,558 | 123<br>2,604<br>1,418<br>51,362 | 214<br>2,656<br>1,288<br>52,725 | 3,329<br>2,751<br>1,462<br>49,773 | 3,023<br>2,858<br>1,248<br>48,010 |
| Total General Fund                                                         | \$ | 41,222 \$          | 48,168 \$          | 48,281 \$        | 49,182 \$        | 50,436 \$                     | 52,219 \$                       | 55,507 \$                       | 56,883 \$                       | 57,315 \$                         | 55,139                            |
| All Other Governmental Funds<br>Prior to implementation of GASB 54         |    |                    |                    |                  |                  |                               |                                 |                                 |                                 |                                   |                                   |
| Reserved Unreserved, reported in:                                          |    | 11,214             | 11,432             | 8,547            | 5,853            | -                             | -                               | -                               | -                               | -                                 | -                                 |
| Special revenue funds Capital projects funds                               |    | 33,208<br>15,028   | 29,778<br>11,817   | 30,697<br>10,727 | 23,005<br>13,729 | -                             | -                               | -                               | -                               | =                                 | -                                 |
| Debt service funds (deficit)  After implementation of GASB 54              |    | -                  | (3,715)            | 227              | -                | -                             | -                               | -                               | -                               | -                                 | -                                 |
| Nonspendable<br>Restricted                                                 |    | -                  | -                  | -                | -                | 4<br>20,517                   | -<br>15,001                     | 2<br>16,298                     | 189<br>42,804                   | 389<br>50,154                     | 307<br>38,664                     |
| Committed Unassigned (deficit)                                             | _  | -<br>-<br>-        | -<br>-<br>-        | -<br>-<br>-      | -<br>-<br>-      | 13,573<br>(286)               | 12,383<br>(992)                 | 7,939<br>(166)                  | 13,068<br>(1,706)               | 13,715<br>(9,725)                 | 9,358<br>(3,876)                  |
| Total all other governmental funds                                         | \$ | 59,450 \$          | 49,312 \$          | 50,198 \$        | 42,587 \$        | 33,808 \$                     | 26,392 \$                       | 24,073 \$                       | 54,355 \$                       | 54,533 \$                         | 44,453                            |

#### **General Fund Balance**

Note: GASB 54, Fund Balance Reporting and Governmental Fund Type Definitions was implemented in fiscal year 2011.