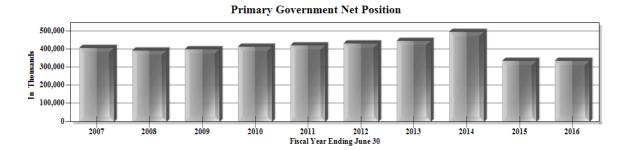

#### Net Position by Component Last Ten Fiscal Years (accrual basis of accounting) (amounts expressed in thousands)

#### Fiscal Year

|                                    |    | 2007         | 2008       | 2009       | 2010         | 2011         | 2012       | 2013       | 2014        | 2015       | 2016      |
|------------------------------------|----|--------------|------------|------------|--------------|--------------|------------|------------|-------------|------------|-----------|
| Governmental activities            |    | <del>-</del> | <u>=</u>   |            | <del>-</del> | <del>-</del> | <u>=</u>   | <u>=</u>   | <del></del> |            |           |
| Net investment in capital assets   | \$ | 322,077 \$   | 343,935 \$ | 348,370 \$ | 367,560 \$   | 386,739 \$   | 405,079 \$ | 392,919 \$ | 440,233 \$  | 440,553 \$ | 443,004   |
| Restricted                         |    | 1,400        | 1,629      | 1,532      | 5,853        | 20,518       | 15,001     | 16,298     | 42,804      | 44,344     | 39,649    |
| Unrestricted (Deficit)             | _  | 59,879       | 23,917     | 27,202     | 23,469       | (7,173)      | (14,421)   | 4,339      | (17,242)    | (179,177)  | (178,849) |
| Total governmental activities net  |    |              |            |            |              |              |            |            |             |            |           |
| position                           | \$ | 383,356 \$   | 369,481 \$ | 377,104 \$ | 396,882 \$   | 400,084 \$   | 405,659 \$ | 413,556 \$ | 465,795 \$  | 305,720 \$ | 303,804   |
| Business-type activities           |    |              |            |            |              |              |            |            |             |            |           |
| Net investment in capital assets   | \$ | 19,419 \$    | 19,931 \$  | 19,502 \$  | 19,955 \$    | 20,775 \$    | 21,155 \$  | 22,563 \$  | 23,456 \$   | 24,851 \$  | 25,878    |
| Unrestricted                       | _  | 4,056        | 4,041      | 4,060      | 275          | 3,743        | 6,714      | 10,520     | 10,319      | 5,897      | 6,067     |
| Total business-type activities net |    |              |            |            |              |              |            |            |             |            |           |
| position                           | \$ | 23,475 \$    | 23,972 \$  | 23,562 \$  | 20,230 \$    | 24,518 \$    | 27,869 \$  | 33,083 \$  | 33,775 \$   | 30,748 \$  | 31,945    |
| Primary Government                 |    |              |            |            |              |              |            |            |             |            |           |
| Net investment in capital assets   | \$ | 341,496 \$   | 363,866 \$ | 367,872 \$ | 387,515 \$   | 407,514 \$   | 426,234 \$ | 415,482 \$ | 463,689 \$  | 465,404 \$ | 468,882   |
| Restricted                         |    | 1,400        | 1,629      | 1,532      | 5,853        | 20,518       | 15,001     | 16,298     | 42,804      | 44,344     | 39,649    |
| Unrestricted                       |    | 63,935       | 27,958     | 31,262     | 23,744       | (3,430)      | (7,707)    | 14,859     | (6,923)     | (173,280)  | (172,782) |
| Total Primary Government Net       |    |              |            |            |              |              |            |            |             |            |           |
| Position                           | \$ | 406,831 \$   | 393,453 \$ | 400,666 \$ | 417,112 \$   | 424,602 \$   | 433,528 \$ | 446,639 \$ | 499,570 \$  | 336,468 \$ | 335,749   |

Note: The decrease in unrestricted net position for the governmental activities in fiscal year 2011 is due to the implementation of GASB 54, Fund Balance Reporting and Governmental Fund Type Definitions. Restricted fund balance for the governmental activities increased in fiscal year 2014 due to restricted bond proceeds held for Greenville Technical College. The decrease in unrestricted net position for the primary government in fiscal year 2015 is due to the implementation of GASB 68, Accounting and Financial Reporting for Pensions.