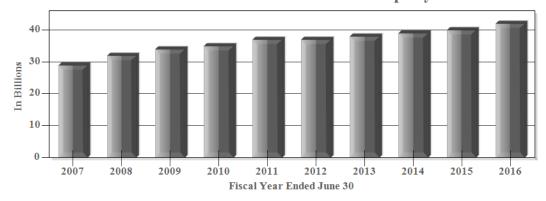

### Assessed Value and Estimated Actual Value of Taxable Property Last Ten Fiscal Years (amounts expressed in thousands)

| Real Property | Personal Property |
|---------------|-------------------|
|---------------|-------------------|

| Fiscal Year<br>Ended June<br>30 | <br>esidential<br>Property | (  | Commercial<br>Property | _  | Motor<br>Vehicles | Other         | Total<br>Taxable<br>Assessed<br>Value | Total<br>Direct<br>Tax<br>Rate | Estimated<br>Actual<br>Taxable Value | Assessed Value as a Percentage of Actual Value |
|---------------------------------|----------------------------|----|------------------------|----|-------------------|---------------|---------------------------------------|--------------------------------|--------------------------------------|------------------------------------------------|
| 2007                            | \$<br>563,520              | \$ | 614,896                | \$ | 185,144           | \$<br>259,548 | \$<br>1,623,108                       | 49.9                           | 28,986,442                           | 5.60 %                                         |
| 2008                            | 662,091                    |    | 618,426                |    | 204,825           | 251,320       | 1,736,662                             | 47.6                           | 32,316,131                           | 5.37 %                                         |
| 2009                            | 701,611                    |    | 666,457                |    | 193,549           | 254,564       | 1,816,181                             | 47.6                           | 33,958,127                           | 5.35 %                                         |
| 2010                            | 734,797                    |    | 684,570                |    | 171,694           | 257,926       | 1,848,987                             | 47.6                           | 34,751,816                           | 5.32 %                                         |
| 2011                            | 813,496                    |    | 719,508                |    | 167,060           | 244,249       | 1,944,313                             | 47.3                           | 37,085,885                           | 5.24 %                                         |
| 2012                            | 820,723                    |    | 706,803                |    | 185,039           | 238,011       | 1,950,576                             | 47.3                           | 37,312,569                           | 5.23 %                                         |
| 2013                            | 833,709                    |    | 711,852                |    | 199,307           | 233,410       | 1,978,278                             | 47.3                           | 37,909,288                           | 5.22 %                                         |
| 2014                            | 833,578                    |    | 735,444                |    | 221,838           | 238,430       | 2,029,290                             | 51.9                           | 38,722,251                           | 5.24 %                                         |
| 2015                            | 855,811                    |    | 756,670                |    | 240,642           | 248,875       | 2,101,998                             | 51.9                           | 40,048,395                           | 5.25 %                                         |
| 2016                            | 891,684                    |    | 787,246                |    | 253,703           | 251,624       | 2,184,257                             | 51.9                           | 41,712,351                           | 5.24 %                                         |

#### **Estimated Actual Value - Taxable Property**

Note: Assessed values are established by the County Assessor and the South Carolina Department of Revenue at various rates between 4 and 10.5 percent of the estimated market value. The total direct tax rate is the combined tax rate to finance general government services and principal/interest on long-term debt. Tax rates are per \$1,000 of assessed value. Beginning in fiscal year 2014 the total direct tax rate includes the addition of Parks, Recreation and Tourism.