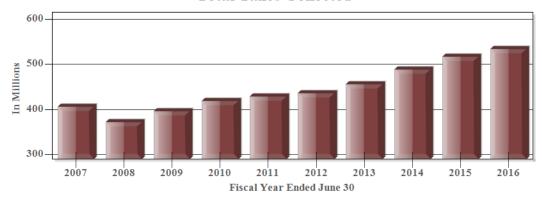

# Governmental Activities Tax Revenues by Source Last Ten Fiscal Years (accrual basis of accounting) (amounts expressed in thousands)

| Fiscal Year   |          |     |           | I  | Iospitality |               |
|---------------|----------|-----|-----------|----|-------------|---------------|
| Ended June 30 | Tax Year | Pro | perty Tax |    | Tax(1)      | <br>Total     |
| 2007          | 2006     | \$  | 404,966   | \$ | 976         | \$<br>405,942 |
| 2008          | 2007     |     | 368,291   |    | 6,491       | 374,782       |
| 2009          | 2008     |     | 389,219   |    | 6,734       | 395,953       |
| 2010          | 2009     |     | 410,548   |    | 6,691       | 417,239       |
| 2011          | 2010     |     | 421,631   |    | 6,888       | 428,519       |
| 2012          | 2011     |     | 427,736   |    | 7,083       | 434,819       |
| 2013          | 2012     |     | 444,515   |    | 7,320       | 451,835       |
| 2014          | 2013     |     | 476,935   |    | 7,605       | 484,540       |
| 2015          | 2014     |     | 509,608   |    | 7,728       | 517,336       |
| 2016          | 2015     |     | 535,301   |    | 8,209       | 543,510       |