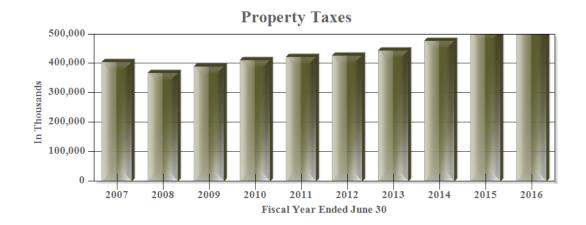

# Governmental Activities Tax Revenues by Source Last Ten Fiscal Years (accrual basis of accounting) (amounts expressed in thousands)

| Fiscal Year   |          |     |           | I  | Iospitality |               |
|---------------|----------|-----|-----------|----|-------------|---------------|
| Ended June 30 | Tax Year | Pro | perty Tax |    | Tax(1)      | <br>Total     |
| 2007          | 2006     | \$  | 404,966   | \$ | 976         | \$<br>405,942 |
| 2008          | 2007     |     | 368,291   |    | 6,491       | 374,782       |
| 2009          | 2008     |     | 389,219   |    | 6,734       | 395,953       |
| 2010          | 2009     |     | 410,548   |    | 6,691       | 417,239       |
| 2011          | 2010     |     | 421,631   |    | 6,888       | 428,519       |
| 2012          | 2011     |     | 427,736   |    | 7,083       | 434,819       |
| 2013          | 2012     |     | 444,515   |    | 7,320       | 451,835       |
| 2014          | 2013     |     | 476,935   |    | 7,605       | 484,540       |
| 2015          | 2014     |     | 509,608   |    | 7,728       | 517,336       |
| 2016          | 2015     |     | 535,301   |    | 8,209       | 543,510       |

(1) The County implemented a 2% hospitality tax on prepared meals and beverages during fiscal year 2007. The tax was effective April 1, 2007.