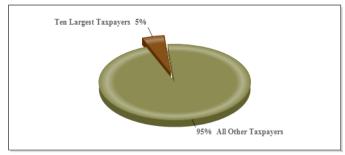

#### Principal Property Taxpayers June 30, 2016 (amounts expressed in thousands)

Fiscal Year (Tax Year 2015)

Fiscal Year 2007 (Tax Year 2006)

|                                     |                           |          | ,                                                      |                           |          |                                                        |
|-------------------------------------|---------------------------|----------|--------------------------------------------------------|---------------------------|----------|--------------------------------------------------------|
| Taxpayer                            | Taxable<br>Assessed Value | Rank (1) | Percentage of<br>Total<br>Taxable<br>Assessed<br>Value | Taxable<br>Assessed Value | Rank (1) | Percentage<br>of Total<br>Taxable<br>Assessed<br>Value |
| Duke Energy Corporation             | 41,403                    | 1        | 1.9 %                                                  | 30,519                    | 1        | \$ 1.9                                                 |
| BellSouth Telecommunications        | 13,046                    | 2        | 0.6 %                                                  | 21,379                    | 2        | 1.3                                                    |
| Cellco Partnership/Verizon Wireless | 11,112                    | 3        | 0.5 %                                                  | 5,989                     | 4        | 0.4                                                    |
| Magnolia Park LLC                   | 5,963                     | 4        | 0.3 %                                                  |                           |          |                                                        |
| Simon Haywood LLC and Bellweather   | 5,949                     | 5        | 0.3 %                                                  | 4,729                     | 5        | 0.3                                                    |
| Piedmont Natural Gas                | 6,326                     | 6        | 0.3 %                                                  | 4,724                     | 6        | 0.3                                                    |
| Laurens Electric Coop.              | 5,169                     | 7        | 0.2 %                                                  |                           |          |                                                        |
| Bausch & Lomb Incorporated          | 5,121                     | 8        | 0.2 %                                                  |                           |          |                                                        |
| American Homes 4 Rent Properties    | 4,259                     | 9        | 0.2 %                                                  |                           |          |                                                        |
| Wal-Mart Real Estate Business       | 3,437                     | 10       | 0.2 %                                                  |                           |          |                                                        |
| Cryovac Incorporated                |                           |          |                                                        | 7,096                     | 3        | 0.4                                                    |
| Michelin North America              |                           |          |                                                        | 4,648                     | 7        | 0.3                                                    |
| Verdae Properties                   |                           |          |                                                        | 3,841                     | 8        | 0.2                                                    |
| 3M Company                          |                           |          |                                                        | 3,661                     | 9        | 0.2                                                    |
| AirGate PCS, Inc.                   |                           |          |                                                        | 2,993                     | 10       | 0.2                                                    |
| Totals                              | 101,785                   |          | 4.7 %                                                  | 89,579                    |          | 5.5 %                                                  |

Fiscal Year
TAXPAYERS - TAXABLE ASSESSED VALUE

<sup>(1)</sup> Ranking based on total taxes paid not taxable assessed value. Source: Greenville County Tax Collector