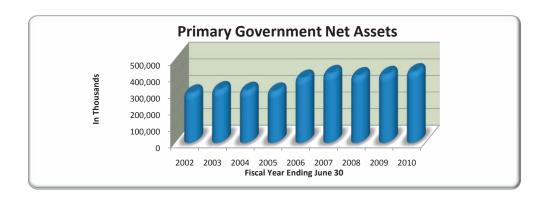

Sources: Unless otherwise noted, the information in these schedules is derived from the comprehensive annual financial reports for the relevant year.

Net Assets by Component Last Ten Fiscal Years (accrual basis of accounting) (amounts expressed in thousands)

|                                                 |    |         |    |         |    |         |    |         | ]  | Fiscal Year |    |         |    |         |    |         |    |         |
|-------------------------------------------------|----|---------|----|---------|----|---------|----|---------|----|-------------|----|---------|----|---------|----|---------|----|---------|
|                                                 | _  | 2002    | _  | 2003    | _  | 2004    | _  | 2005    | _  | 2006        | _  | 2007    | _  | 2008    | _  | 2009    | _  | 2010    |
| Governmental activities                         |    |         |    |         |    |         |    |         |    |             |    |         |    |         |    |         |    |         |
| Invested in capital assets, net of related debt | \$ | 228,522 | \$ | 245,015 | \$ | 223,598 | \$ | 231,119 | \$ | 313,451     | \$ | 322,077 | \$ | 343,935 | \$ | 348,370 | \$ | 367,560 |
| Restricted                                      |    | 2,925   |    | -       |    | 2,044   |    | 2,453   |    | 2,815       |    | 1,400   |    | 1,629   |    | 1,532   |    | 5,853   |
| Unrestricted                                    |    | 47,276  |    | 46,582  |    | 60,423  |    | 49,124  |    | 47,193      |    | 59,879  |    | 23,917  |    | 27,202  |    | 23,469  |
| Total governmental activities net assets        | \$ | 278,723 | \$ | 291,597 | \$ | 286,065 | \$ | 282,696 | \$ | 363,459     | \$ | 383,356 | \$ | 369,481 | \$ | 377,104 | \$ | 396,882 |
| Business-type activities                        |    |         |    |         |    |         |    |         |    |             |    |         |    |         |    |         |    |         |
| Invested in capital assets, net of related debt | \$ | 9,622   | \$ | 11,996  | \$ | 12,244  | \$ | 11,580  | \$ | 11,583      | \$ | 19,419  | \$ | 19,931  | \$ | 19,502  | \$ | 19,955  |
| Restricted                                      |    | -       |    | -       |    | -       |    | -       |    | -           |    | -       |    | -       |    | -       |    | -       |
| Unrestricted                                    | _  | 1,226   |    | 5,856   |    | 6,716   |    | 6,380   |    | 3,755       |    | 4,056   |    | 4,041   |    | 4,060   |    | 275     |
| Total business-type activities net assets       | \$ | 10,848  | \$ | 17,852  | \$ | 18,960  | \$ | 17,960  | \$ | 15,338      | \$ | 23,475  | \$ | 23,972  | \$ | 23,562  | \$ | 20,230  |
| Primary government                              |    |         |    |         |    |         |    |         |    |             |    |         |    |         |    |         |    |         |
| Invested in capital assets, net of related debt | \$ | 238,144 | \$ | 257,011 | \$ | 235,842 | \$ | 242,699 | \$ | 325,034     | \$ | 341,496 | \$ | 363,866 | \$ | 367,872 | \$ | 387,515 |
| Restricted                                      |    | 2,925   |    | -       |    | 2,044   |    | 2,453   |    | 2,815       |    | 1,400   |    | 1,629   |    | 1,532   |    | 5,853   |
| Unrestricted                                    |    | 48,502  |    | 52,438  |    | 67,139  | _  | 55,504  |    | 50,948      |    | 63,935  |    | 27,958  |    | 31,262  | _  | 23,744  |
| Total primary government net assets             | \$ | 289,571 | \$ | 309,449 | \$ | 305,025 | \$ | 300,656 | \$ | 378,797     | \$ | 406,831 | \$ | 393,453 | \$ | 400,666 | \$ | 417,112 |

#### **Notes:**

GASB 34 was implemented in fiscal year 2002. Net asset information is not available prior to that fiscal year.

The County elected to defer the reporting of the stormwater network infrastructure until fiscal year 2006. The increase in "invested in capital assets" for the governmental activities in FY2006 resulted from the recording of these assets.