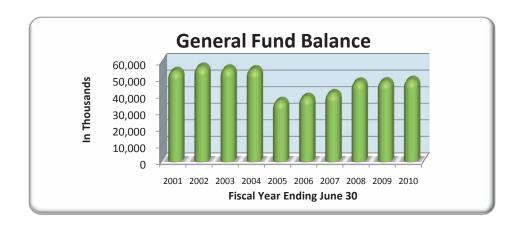

# Fund Balances of Governmental Funds Last Ten Fiscal Years (modified accrual basis of accounting) (amounts expressed in thousands)

|                                    | _  | 2001   | _  | 2002   | <br>2003     | _  | 2004      | 2005       | 2006      | 2007      | 2008      | 2009      | 2010   |
|------------------------------------|----|--------|----|--------|--------------|----|-----------|------------|-----------|-----------|-----------|-----------|--------|
| General Fund                       |    |        |    |        |              |    |           |            |           |           |           |           |        |
| Reserved                           | \$ | 2,445  | \$ | 4,682  | \$<br>1,814  | \$ | 19,765 \$ | 1,525 \$   | 1,248 \$  | 1,042 \$  | 1,058 \$  | 480 \$    | 599    |
| Unreserved                         |    | 52,148 |    | 52,465 | 54,253       |    | 35,808    | 34,923     | 37,682    | 40,180    | 47,110    | 47,801    | 48,583 |
| Total general fund                 | \$ | 54,593 | \$ | 57,147 | \$<br>56,067 | \$ | 55,573 \$ | 36,448 \$  | 38,930 \$ | 41,222 \$ | 48,168 \$ | 48,281 \$ | 49,182 |
|                                    | -  |        | _  |        |              |    |           | (1)        |           |           |           |           |        |
| All other governmental funds       |    |        |    |        |              |    |           |            |           |           |           |           |        |
| Reserved                           | \$ | 57,820 | \$ | 12,774 | \$<br>13,864 | \$ | 10,246 \$ | 10,411 \$  | 11,811 \$ | 11,214 \$ | 11,432 \$ | 8,547 \$  | 5,853  |
| Unreserved, reported in:           |    |        |    |        |              |    |           |            |           |           |           |           |        |
| Special revenue funds              |    | 25,810 |    | 26,870 | 29,668       |    | 32,314    | 29,532     | 30,897    | 33,208    | 29,778    | 30,697    | 23,005 |
| Capital projects funds             |    | 2,100  |    | 11,762 | 8,481        |    | 13,346    | 28,267 (1) | 24,836    | 15,028    | 11,817    | 10,727    | 13,729 |
| Debt service funds                 | _  | -      |    |        | <br>-        |    | <u> </u>  | <u> </u>   | <u> </u>  | <u> </u>  | (3,715)   | 227       |        |
| Total all other governmental funds | \$ | 85,730 | \$ | 51,406 | \$<br>52,013 | \$ | 55,906 \$ | 68,210 \$  | 67,544 \$ | 59,450 \$ | 49,312 \$ | 50,198 \$ | 42,587 |

(1) During fiscal year 2005, the County transferred funds from the general fund to the capital projects fund for construction of the new pay-as-you-go detention center expansion.