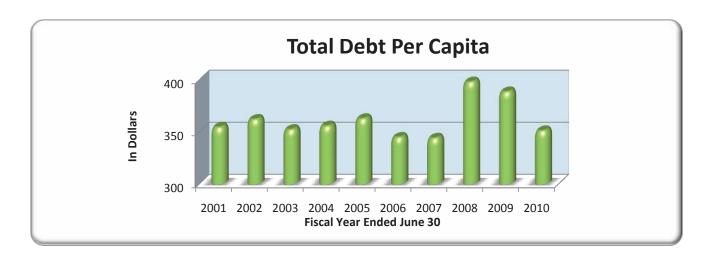

| Fiscal<br>Year | General Obligation<br>Bonds | Certificates of<br>Participation | Special Source<br>Revenue Bonds | Capital<br>Leases | Total Primary<br>Government | Percentage of Personal Income (1) | Per Capita (1) |
|----------------|-----------------------------|----------------------------------|---------------------------------|-------------------|-----------------------------|-----------------------------------|----------------|
| 2001           | \$ 41,225 \$                | 64,295 \$                        | 21,375 \$                       | 10,344            | \$ 137,239                  | 1.21% \$                          | 355            |
| 2002           | 43,555                      | 61,350                           | 26,500                          | 10,362            | 141,767                     | 1.24%                             | 362            |
| 2003           | 47,410                      | 58,270                           | 25,195                          | 8,381             | 139,256                     | 1.19%                             | 353            |
| 2004           | 46,560                      | 55,040                           | 32,730                          | 5,539             | 139,869                     | 1.16%                             | 356            |
| 2005           | 55,855                      | 52,415                           | 31,215                          | 4,625             | 144,110                     | 1.13%                             | 363            |
| 2006           | 58,385                      | 48,735                           | 29,625                          | 3,814             | 140,559                     | 1.03%                             | 345            |
| 2007           | 65,435                      | 44,760                           | 28,565                          | 4,849             | 143,609                     | 0.98%                             | 344            |
| 2008           | 66,115                      | 76,350 (2)                       | 26,740                          | 1,372             | 170,577                     | 1.08%                             | 398            |
| 2009           | 72,150                      | 71,000                           | 24,815                          | 2,365             | 170,330                     | 1.00%                             | 389            |
| 2010           | 68,040                      | 65,360                           | 22,800                          | 2,407             | 158,607                     | 0.87%                             | 351            |