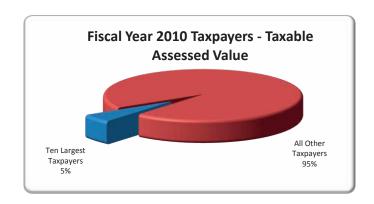

#### Principal Property Taxpayers June 30, 2010

(amounts expressed in thousands)

|                                      |    | Fiscal Yea          | r 2010 (Ta | x Year 2009)                   | Fiscal Ye           | ear 2001 (T | Tax Year 2000)                 |
|--------------------------------------|----|---------------------|------------|--------------------------------|---------------------|-------------|--------------------------------|
|                                      | _  | Taxable<br>Assessed |            | Percentage of<br>Total Taxable | Taxable<br>Assessed |             | Percentage of<br>Total Taxable |
| Taxpayer                             |    | Value               | Rank       | Assessed Value                 | Value               | Rank        | Assessed Value                 |
| <b>Duke Energy Corporation</b>       | \$ | 32,616              | 1          | 1.8% \$                        | 27,592              | 1           | 2.1%                           |
| <b>BellSouth Telecommunications</b>  |    | 18,599              | 2          | 1.0%                           | 20,656              |             |                                |
| Cellco Partnership/Verizon Wireless  |    | 11,137              | 3          | 0.6%                           | 6,594               | 4           | 0.5%                           |
| Michelin North America               |    | 7,650               | 4          | 0.4%                           | 5,412               | 7           | 0.4%                           |
| Simon Haywood LLC & Bellwether       |    | 5,066               | 5          | 0.3%                           |                     |             |                                |
| Piedmont Natural Gas Co              |    | 4,850               | 6          | 0.3%                           | 6,664               | 5           | 0.5%                           |
| Verdae Properties                    |    | 4,281               | 7          | 0.2%                           |                     |             |                                |
| Cryovac Inc                          |    | 4,626               | 8          | 0.3%                           | 16,251              | 3           | 1.3%                           |
| Laurens Electric Coop Inc            |    | 4,057               | 9          | 0.2%                           |                     |             |                                |
| 3M Company                           |    | 3,812               | 10         | 0.2%                           |                     |             |                                |
| <b>Bell South Telecommunications</b> |    |                     |            |                                | -                   | 2           | 0.0%                           |
| <b>Charter Communications</b>        |    |                     |            |                                | 6,055               | 6           | 0.5%                           |
| Verdae Properties                    |    |                     |            |                                | 3,581               | 8           | 0.3%                           |
| Hitachi Electronics                  |    |                     |            |                                | 3,342               | 9           | 0.3%                           |
| IBM Credit Corporation               |    |                     |            |                                | 3,602               | 10          | 0.3%                           |
| Totals                               | \$ | 96,694              |            | 5.2% \$                        | 99,749              |             | 6.2%                           |