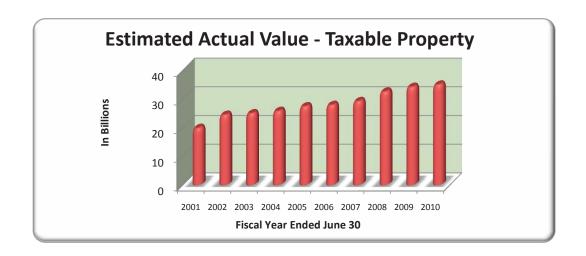

## Assessed Value and Estimated Actual Value of Taxable Property Last Ten Fiscal Years

(amounts expressed in thousands)

| Fiscal Year | _  | Real        | Pro | perty       | <br>Personal P | ro | perty   | <b>Total Taxable</b> | Total      | Estimated         | Assessed Value  |
|-------------|----|-------------|-----|-------------|----------------|----|---------|----------------------|------------|-------------------|-----------------|
| Ended       |    | Residential |     | Commercial  | Motor          |    |         | Assessed             | Direct     | Actual            | as a Percentage |
| June 30     |    | Property    |     | Property    | Vehicles       | _  | Other   | <br>Value            | Tax Rate   | <br>Taxable Value | of Actual Value |
| •004        |    | 246440      |     | -1 ( -0 ( h | 227 (10 0      |    |         |                      |            | 10 (00 (1)        | < <b></b> 0/    |
| 2001        | \$ | 346,148     | \$  | 516,506 \$  | 227,610 \$     |    | 195,335 | \$<br>1,285,599      | \$<br>55.9 | \$<br>19,633,616  | 6.55%           |
| 2002        |    | 475,303     |     | 477,366     | 231,253        |    | 260,670 | 1,444,592            | 49.9       | 24,221,541        | 5.96%           |
| 2003        |    | 494,121     |     | 538,867     | 206,216        |    | 289,173 | 1,528,377            | 49.9       | 24,757,962        | 6.17%           |
| 2004        |    | 511,072     |     | 556,207     | 216,212        |    | 263,180 | 1,546,671            | 49.9       | 25,562,610        | 6.05%           |
| 2005        |    | 526,920     |     | 571,134     | 195,945        |    | 258,756 | 1,552,755            | 49.9       | 27,167,442        | 5.72%           |
| 2006        |    | 542,000     |     | 590,732     | 185,888        |    | 251,813 | 1,570,433            | 49.9       | 27,663,490        | 5.68%           |
| 2007        |    | 563,520     |     | 614,896     | 185,144        |    | 259,548 | 1,623,108            | 49.9       | 28,986,442        | 5.60%           |
| 2008        |    | 662,091     |     | 618,426     | 204,825        |    | 251,320 | 1,736,662            | 47.6       | 32,316,131        | 5.37%           |

254,564

257,926

1,816,181

1,848,987

47.6

47.6

33,958,127

34,751,816

5.35%

5.32%

Note: Assessed values are established by the County Assessor and the South Carolina Department of Revenue at various rates between 4 and 10.5 percent of the estimated market value. The total direct tax rate is the combined tax rate to finance general government services and principal/interest on long-term debt. Tax rates are per \$1,000 of assessed value.