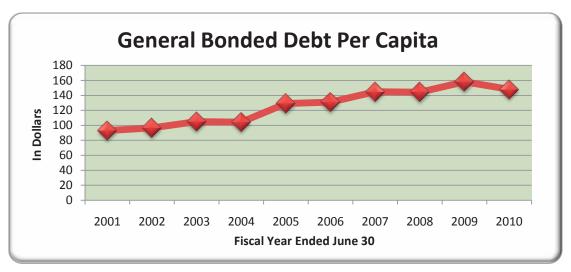

#### Ratios of General Bonded Debt Outstanding Last Ten Fiscal Years

(amounts expressed in thousands, except per capita amount)

| Fiscal<br>Year | <br>General<br>Obligation<br>Bonds | _  | Less: Amounts<br>Available in Debt<br>Service Fund | <br>Total    | Percentage of Estimated Actual Taxable Value of Property (1) | Per<br>Capita (2) |
|----------------|------------------------------------|----|----------------------------------------------------|--------------|--------------------------------------------------------------|-------------------|
| 2001           | \$<br>41,225                       | \$ | 5,251                                              | \$<br>35,974 | 0.183%                                                       | 93                |
| 2002           | 43,555                             |    | 5,735                                              | 37,820       | 0.156%                                                       | 97                |
| 2003           | 47,410                             |    | 5,954                                              | 41,456       | 0.167%                                                       | 105               |
| 2004           | 46,560                             |    | 5,535                                              | 41,025       | 0.160%                                                       | 104               |
| 2005           | 55,855                             |    | 4,573                                              | 51,282       | 0.189%                                                       | 129               |
| 2006           | 58,385                             |    | 4,995                                              | 53,390       | 0.193%                                                       | 131               |
| 2007           | 65,435                             |    | 4,989                                              | 60,446       | 0.209%                                                       | 145               |
| 2008           | 66,115                             |    | 4,277                                              | 61,838       | 0.191%                                                       | 144               |
| 2009           | 72,150                             |    | 2,856                                              | 69,294       | 0.204%                                                       | 158               |
| 2010           | 68,040                             |    | 1,196                                              | 66,844       | 0.192%                                                       | 148               |