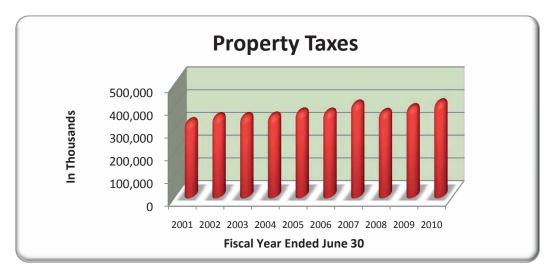

### Governmental Activities Tax Revenues By Source

#### **Last Ten Fiscal Years**

(accrual basis of accounting)

(amounts expressed in thousands)

| Fiscal Year<br>Ended June 30 | Tax<br>Year | <br>Property<br>Tax | Hospitality<br>Tax | _   | Total   |
|------------------------------|-------------|---------------------|--------------------|-----|---------|
| 2001                         | 2000        | \$<br>327,342       | \$ -               | \$  | 327,342 |
| 2002                         | 2001        | 349,471             | -                  |     | 349,471 |
| 2003                         | 2002        | 349,872             | -                  |     | 349,872 |
| 2004                         | 2003        | 352,281             | -                  |     | 352,281 |
| 2005                         | 2004        | 370,358             | -                  |     | 370,358 |
| 2006                         | 2005        | 369,535             | -                  |     | 369,535 |
| 2007                         | 2006        | 404,966             | 976                | (1) | 405,942 |
| 2008                         | 2007        | 368,291             | 6,491              |     | 374,782 |
| 2009                         | 2008        | 389,219             | 6,734              |     | 395,953 |
| 2010                         | 2009        | 410,548             | 6,691              |     | 417,239 |
|                              |             |                     |                    |     |         |

(1) The County implemented a 2% hospitality tax on prepared meals and beverages during fiscal year 2007. The tax was effective April 1, 2007.