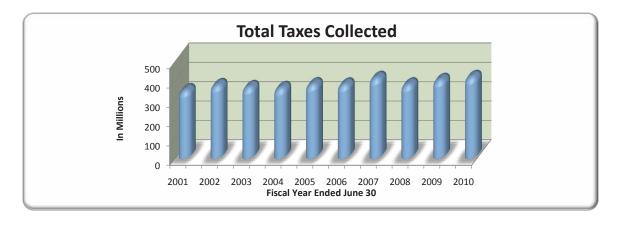

#### Last Ten Fiscal Years (Unaudited)

| Fiscal Year |         | Total Tax      | Collected within | the Fiscal Year | of the Levy | Collections in | Total Collec | tions to Date |
|-------------|---------|----------------|------------------|-----------------|-------------|----------------|--------------|---------------|
| Ended       | Tax     | Levy for       | Homestead        | Other           | Percentage  | Subsequent     |              | Percentage    |
| June 30     | Year    | Fiscal Year    | Taxes            | Taxes           | of Levy     | Years          | Amount       | of Levy       |
| 2001        | 2000 \$ | 344,584,016 \$ | 9,900,571 \$     | 317,441,243     | 95.0% \$    | 14,435,295 \$  | 341,777,109  | 99.2%         |
| 2002        | 2001    | 375,373,506    | 10,553,021       | 338,917,864     | 93.1%       | 19,002,705     | 368,473,590  | 98.2%         |
| 2003        | 2002    | 376,328,581    | 11,220,173       | 338,652,283     | 93.0%       | 8,476,732      | 358,349,188  | 95.2%         |
| 2004        | 2003    | 382,973,248    | 11,500,788       | 340,779,845     | 92.0%       | 1,195,515      | 353,476,148  | 92.3%         |
| 2005        | 2004    | 392,669,212    | 12,257,976       | 358,099,992     | 94.3%       | 2,453,560      | 372,811,528  | 94.9%         |
| 2006        | 2005    | 390,765,197    | 12,656,115       | 356,878,911     | 94.6%       | 1,847,614      | 371,382,640  | 95.0%         |
| 2007        | 2006    | 427,637,474    | 13,610,626       | 391,355,720     | 94.7%       | 565,805        | 405,532,151  | 94.8%         |
| 2008        | 2007    | 387,837,036    | 7,828,677        | 360,461,871     | 95.0%       | 3,634,723      | 371,925,271  | 95.9%         |
| 2009        | 2008    | 411,821,796    | 8,248,216        | 380,971,048     | 94.5%       | 5,908,400      | 395,127,664  | 95.9%         |
| 2010        | 2009    | 419,899,240    | 8,672,082        | 401,875,516     | 97.8%       | -              | 410,547,598  | 97.8%         |