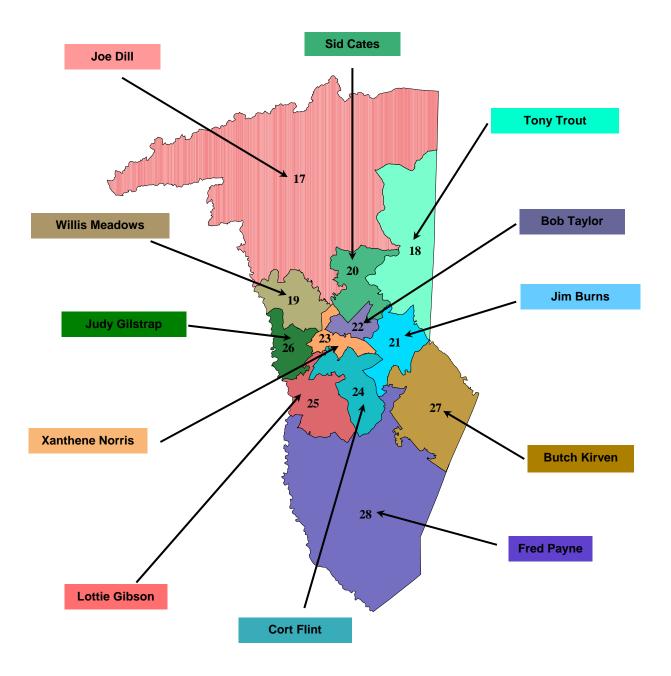

## **Greenville County Council Districts Map**

## **GREENVILLE COUNTY COUNCIL**

| District 17 | Joe Dill       | District 23 | Xanthene Norris           |
|-------------|----------------|-------------|---------------------------|
| District 18 | Tony Trout     | District 24 | Cort Flint                |
| District 19 | Willis Meadows | District 25 | Lottie Gibson             |
| District 20 | Sid Cates      | District 26 | Judy Gilstrap, Vice Chair |
| District 21 | Jim Burns      | District 27 | Butch Kirven, Chairman    |
| District 22 | Bob Taylor     | District 28 | Fred Payne                |