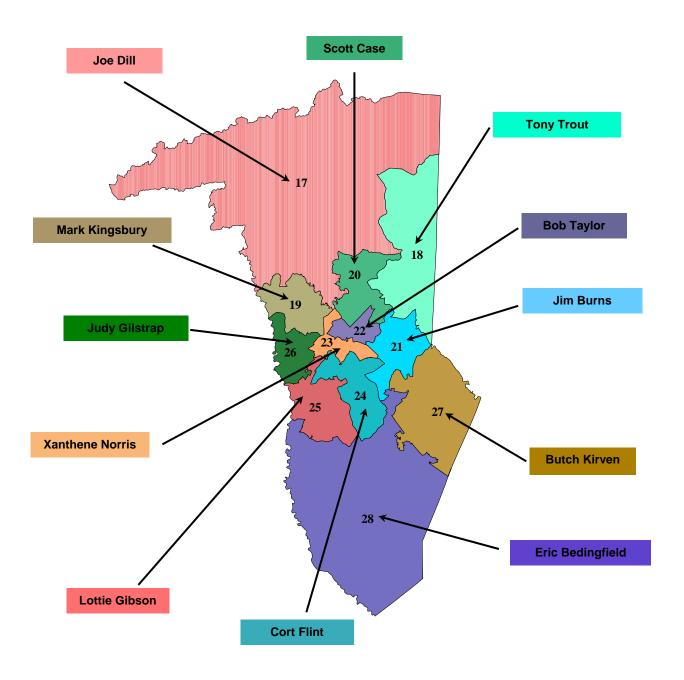

## **Greenville County Council Districts Map**

## **GREENVILLE COUNTY COUNCIL**

| District 17 | Joe Dill       | District 23 | Xanthene Norris           |
|-------------|----------------|-------------|---------------------------|
| District 18 | Tony Trout     | District 24 | Cort Flint                |
| District 19 | Mark Kingsbury | District 25 | Lottie Gibson             |
| District 20 | Scott Case     | District 26 | Judy Gilstrap, Vice Chair |
| District 21 | Jim Burns      | District 27 | Butch Kirven, Chairman    |
| District 22 | Bob Taylor     | District 28 | Eric Bedingfield          |